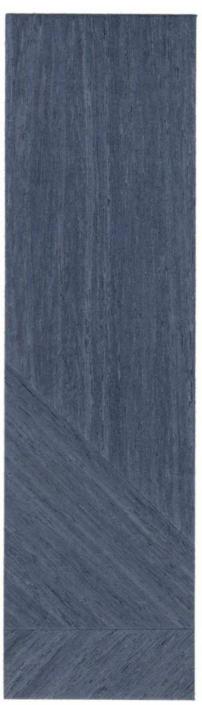

### Step

V01012A

V01013A

V01014A

V01015A

#### Step

Classic geometric figures, through the contrast of texture and color, form a three-dimensional ladder effect, simple and modern, like a three-dimensional wall.

- PUCAI art veneers made from pure wood, combined with handmade and modern technology. Color and grain of the finished product might be uneven, need your understanding.
- Surface sanding available.
- Customized textures are welcome and available.