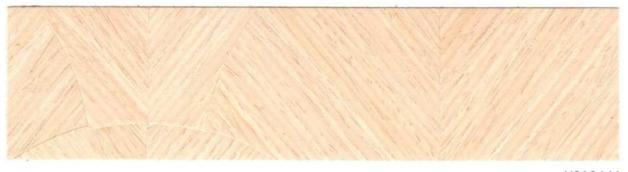

# Hane

V01042A

V01043A

V01044A

V01045A

## Hane

Break the inherent impression of wood grain and recombine the veneer, just like a feather, light and soft, beautiful and colorful.

- PUCAI art veneers made from pure wood, combined with handmade and modern technology. Color and grain of the finished product might be uneven, need your understanding.
- This product can surface sanding.
- Customized textures are welcome and available.