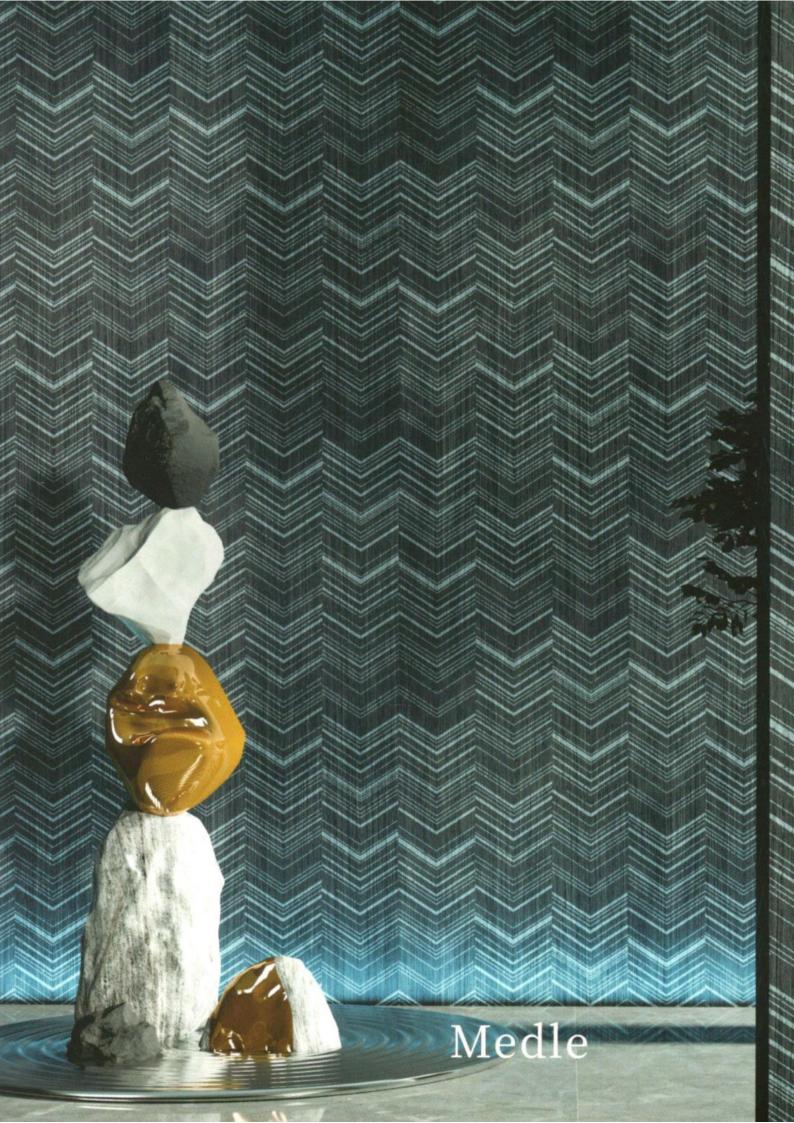

# Medal

V01072N

V01073N

V01074N

## Medal

Classic medal design, line thickness staggered, hand-printed colors on the wood veneer, flowing rhythm suddenly in front of eyes.

- PUCAI art veneers made from pure wood, combined with handmade and modern technology. Color and grain of the finished product might be uneven, need your understanding.
- NO surface sanding.
- Customized textures are welcome and available.