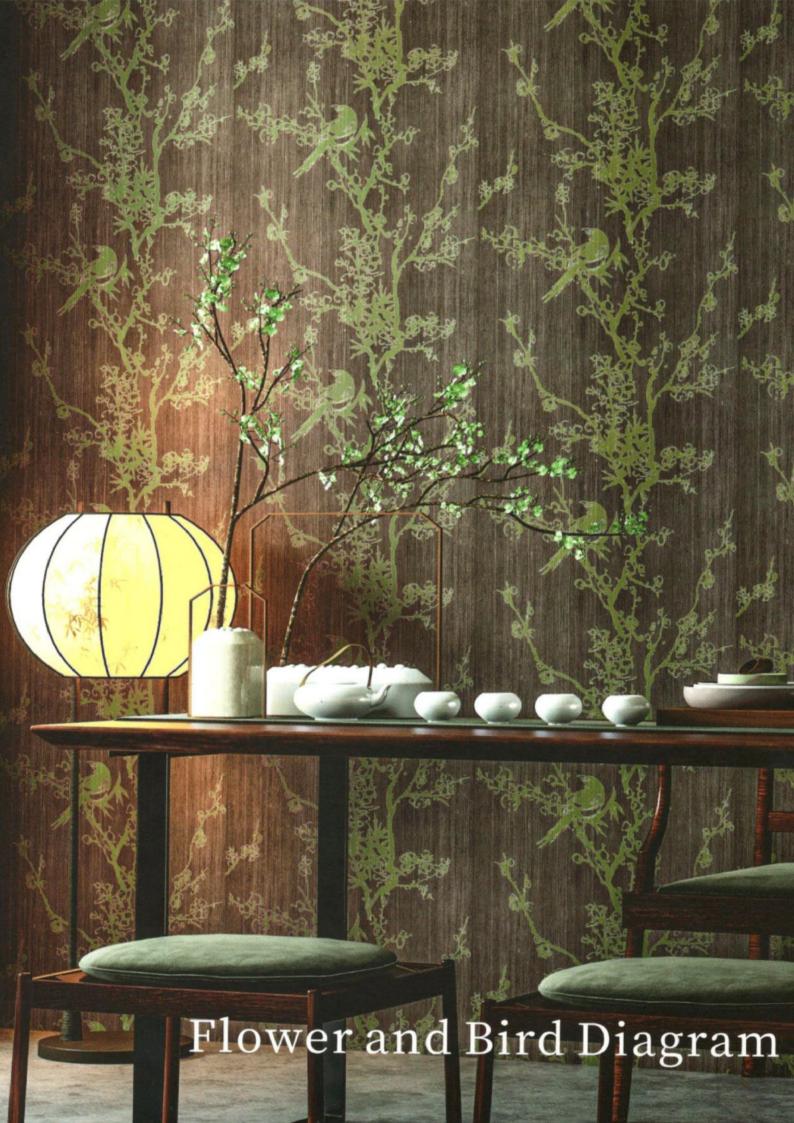

# Flower and Bird Diagram

V01112N

V01113N

V01114N

#### Flower and Bird Diagram

With laser as the pen, the Chinese flowers and birds are engraved on the wood, which is a perfect fusion of traditional painting and modern art beyond time and space.

- PUCAI art veneers made from pure wood, combined with handmade and modern technology. Color and grain of the finished product might be uneven, need your understanding.
- NO surface sanding.
- Customized textures are welcome and available.