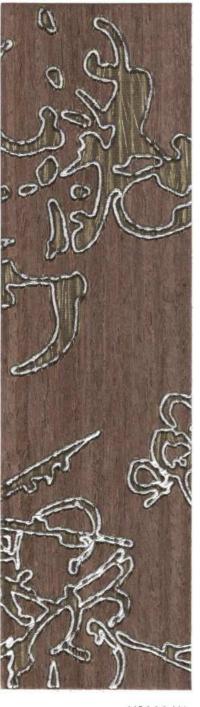

# Flower and Bird Diagram

V01112N

V01113N

V01114N

#### Flower and Bird Diagram

With laser as the pen, the Chinese flowers and birds are engraved on the wood, which is a perfect fusion of traditional painting and modern art beyond time and space.

- PUCAI art veneers made from pure wood, combined with handmade and modern technology. Color and grain of the finished product might be uneven, need your understanding.
- NO surface sanding.
- Customized textures are welcome and available.