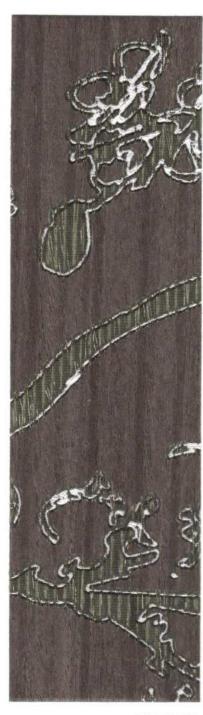

# Flower and Bird Diagram

V01112N

V01113N

V01114N

#### Flower and Bird Diagram

With laser as the pen, the Chinese flowers and birds are engraved on the wood, which is a perfect fusion of traditional painting and modern art beyond time and space.

- PUCAI art veneers made from pure wood, combined with handmade and modern technology. Color and grain of the finished product might be uneven, need your understanding.
- NO surface sanding.
- Customized textures are welcome and available.