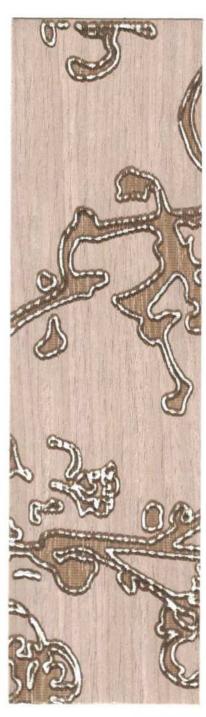

# Flower and Bird Diagram

V01112N

V01113N

V01114N

#### Flower and Bird Diagram

With laser as the pen, the Chinese flowers and birds are engraved on the wood, which is a perfect fusion of traditional painting and modern art beyond time and space.

- PUCAI art veneers made from pure wood, combined with handmade and modern technology. Color and grain of the finished product might be uneven, need your understanding.
- NO surface sanding.
- Customized textures are welcome and available.