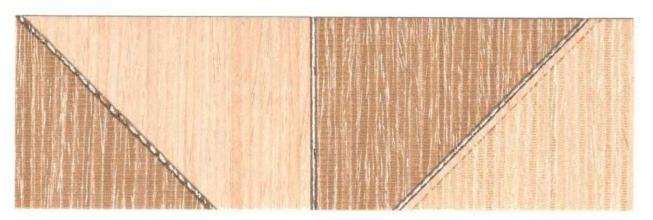

# Triangle

V01102N

V01103N

V01104N

#### Triangle

The laser carved out a diamond pattern, concise but vivid, different angles of view to see the line constantly combination and transformation, unique.

#### Note

- PUCAI art veneers made from pure wood, combined with handmade and modern technology. Color and grain of the finished product might be uneven, need your understanding.
- NO surface sanding.
- Customized textures are welcome and available.