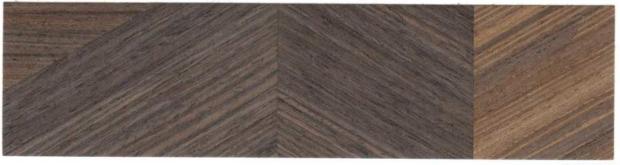

### Step

V01012A

V01013A

V01014A

V01015A

#### Step

Classic geometric figures, through the contrast of texture and color, form a three-dimensional ladder effect, simple and modern, like a three-dimensional wall.

- PUCAI art veneers made from pure wood, combined with handmade and modern technology. Color and grain of the finished product might be uneven, need your understanding.
- Surface sanding available.
- Customized textures are welcome and available.