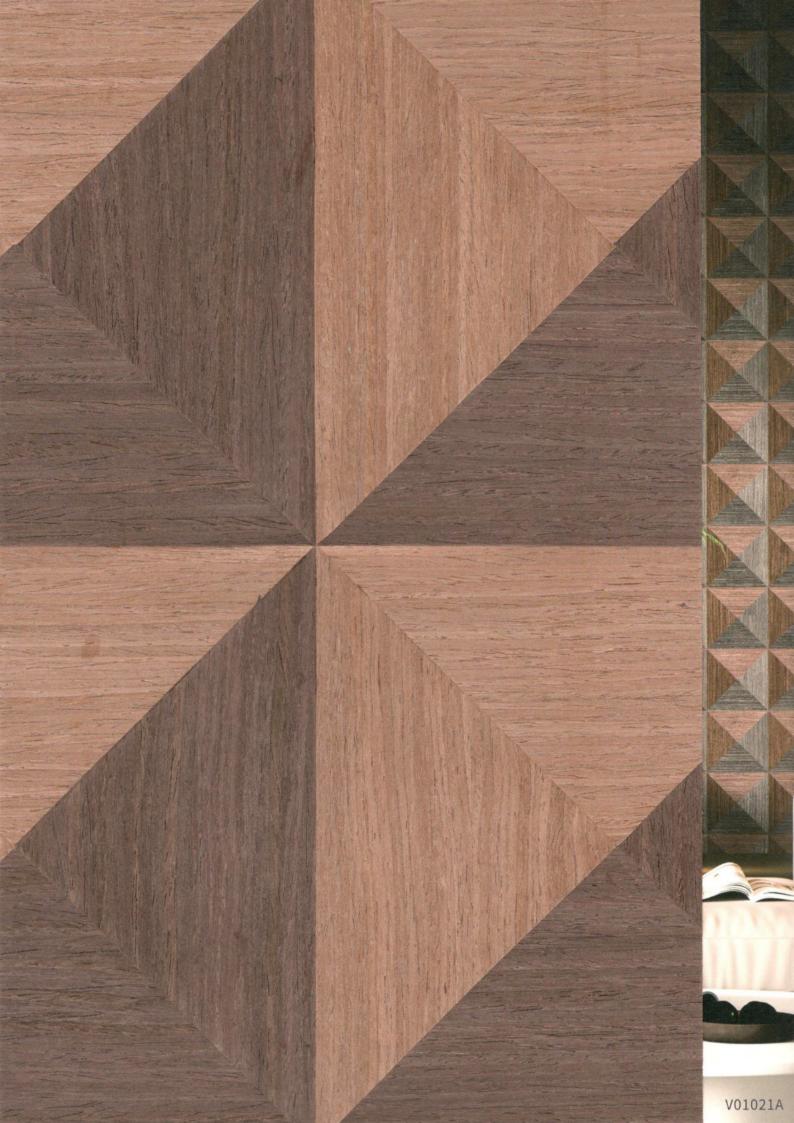

# Buddhist pagoda

V01022A

V01023A

V01024A

# Buddhist pagoda

The triangular veneer is inlaid by hand, just like the sun's illumination, the concave-convex square tower, the three-dimensional image.

#### Note

- PUCAI art veneers made from pure wood, combined with handmade and modern technology. Color and grain of the finished product might be uneven, need your understanding.
- This product can surface sanding.
- Customized textures are welcome and available.