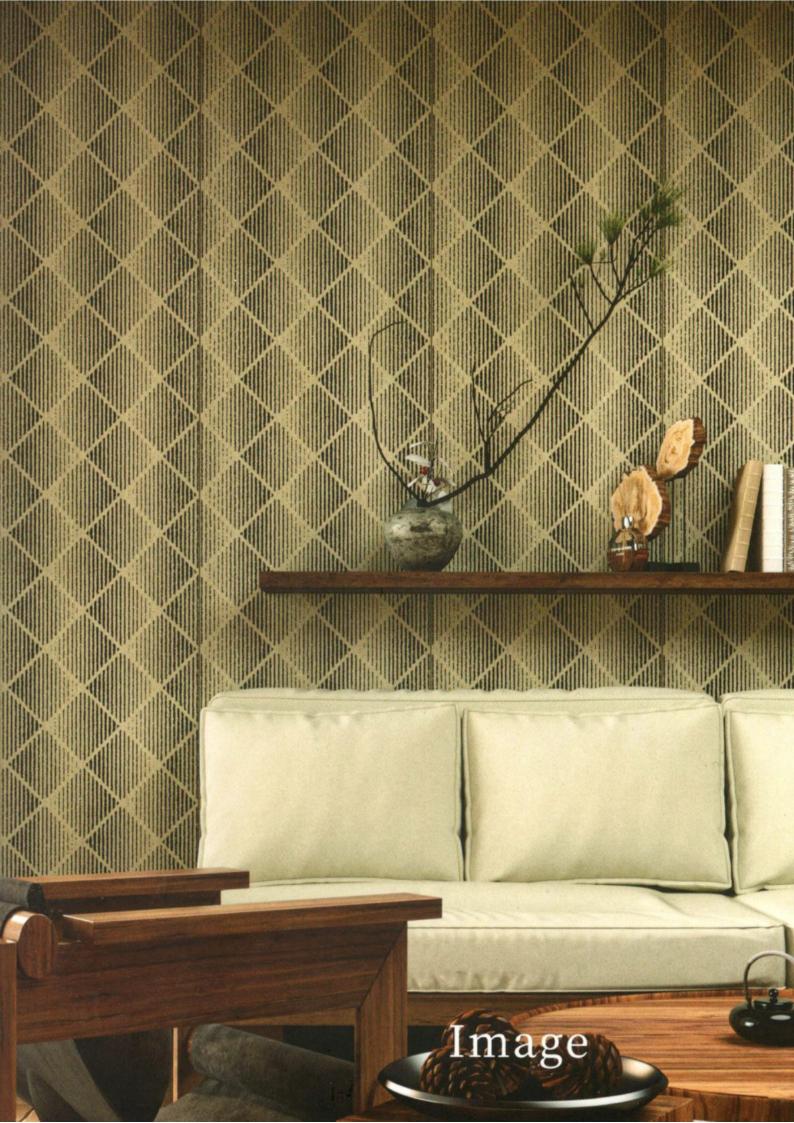

ct fusion of traditional painting and modern art beyond time and space.

- PUCAI art veneers made from pure wood, combined with handmade and modern technology. Color and grain of the finished product might be uneven, need your understanding.
- NO surface sanding.
- Customized textures are welcome and available.









### Step



V01012A



V01013A



V01014A



V01015A

#### Step

Classic geometric figures, through the contrast of texture and color, form a three-dimensional ladder effect, simple and modern, like a three-dimensional wall.

- PUCAI art veneers made from pure wood, combined with handmade and modern technology. Color and grain of the finished product might be uneven, need your understanding.
- Surface sanding available.
- Customized textures are welcome and available.









## Image



V01082N V01083N V01084N

#### Step

Classic geometric figures, through the contrast of texture and color, form a three-dimensional ladder effect, simple and modern, like a three-dimensional wall.

- PUCAI art veneers made from pure wood, combined with handmade and modern technology. Color and grain of the finished product might be uneven, need your understanding.
- Surface sanding available.
- Customized textures are welcome and available.









# Triangle



V01102N



V01103N



V01104N

#### Triangle

The laser carved out a diamond pattern, concise but vivid, different angles of view to see the line constantly combination and transformation, unique.

#### Note

- PUCAI art veneers made from pure wood, combined with handmade and modern technology. Color and grain of th