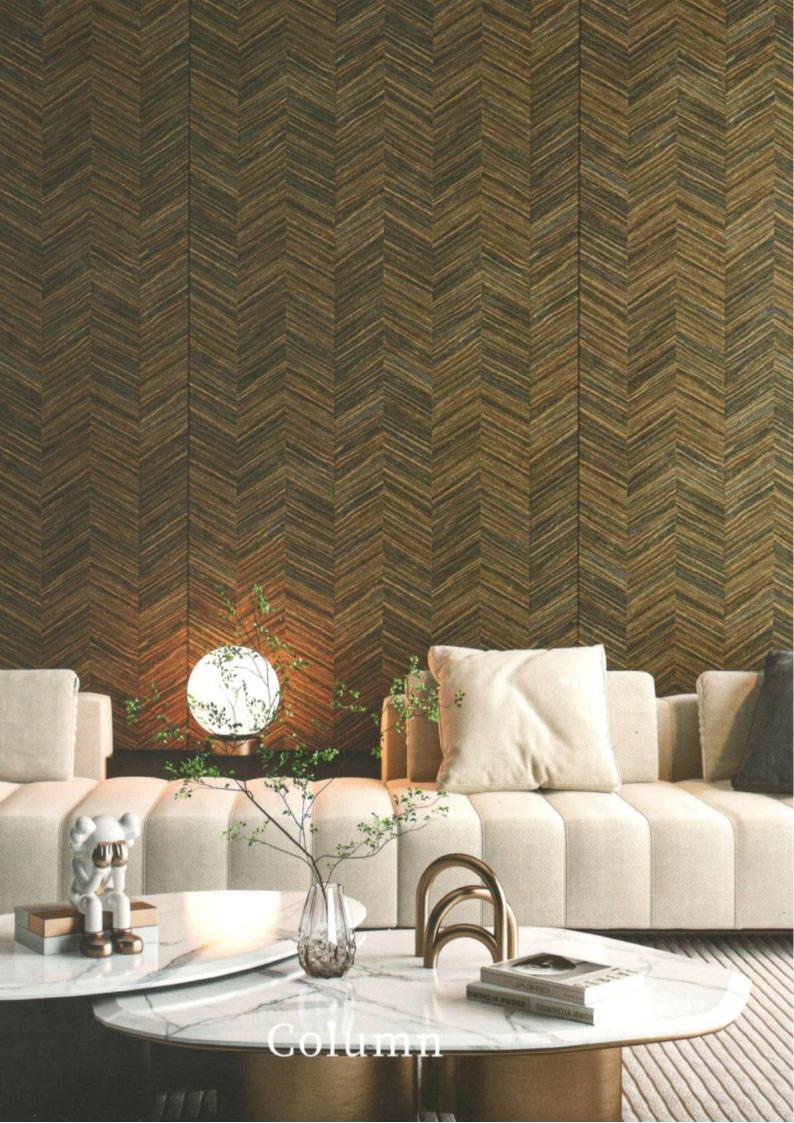

# Column

V01062A

V01063A

V01064A

## Column

Designers use the wood veneer's color and texture differences, in the light and shadow of the physical changes, formed a zigzag column effect.

- PUCAI art veneers made from pure wood, combined with handmade and modern technology. Color and grain of the finished product might be uneven, need your understanding.
- This product can surface sanding.
- Customized textures are welcome and available.