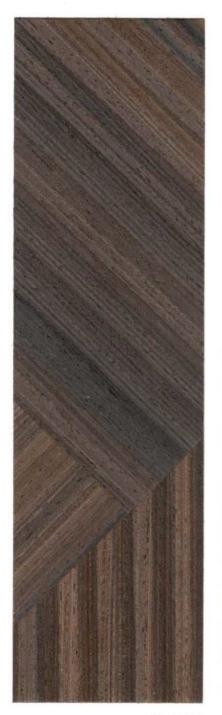

# Buddhist pagoda

V01022A

V01023A

V01024A

# Buddhist pagoda

The triangular veneer is inlaid by hand, just like the sun's illumination, the concave-convex square tower, the three-dimensional image.

#### Note

- PUCAI art veneers made from pure wood, combined with handmade and modern technology. Color and grain of the finished product might be uneven, need your understanding.
- This product can surface sanding.
- Customized textures are welcome and available.