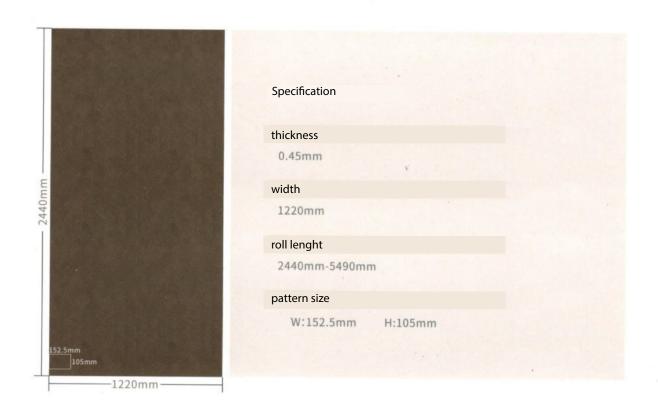

# Specification thickness 0.45mm width 1220mm roll lenght 2440mm-5490mm pattern size W:152.5mm H:152.5mm