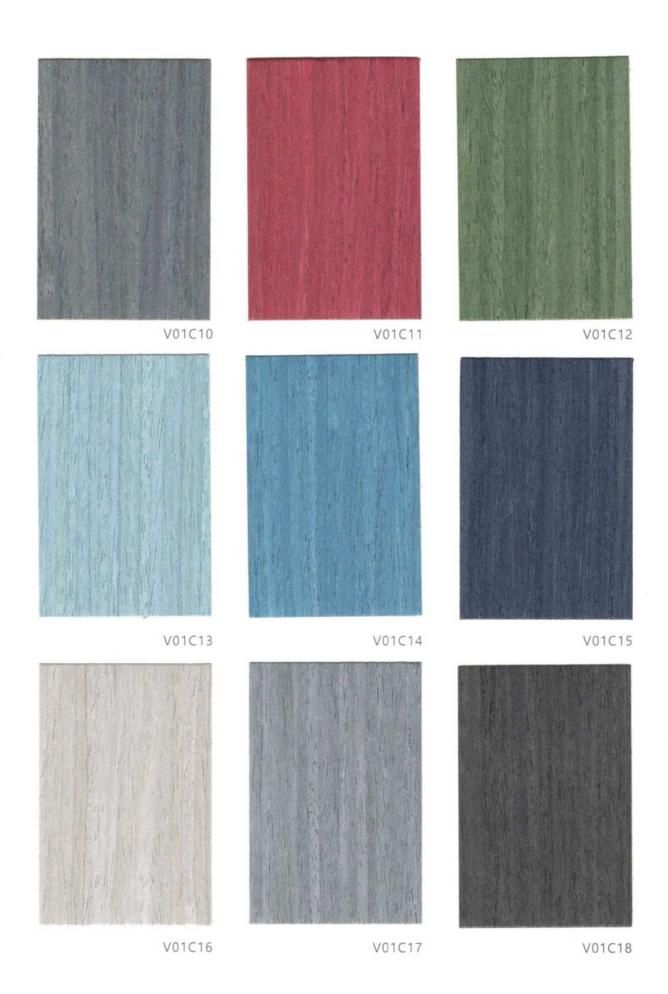

s made from pure wood, combined with handmade and modern technology. Color and grain of the finished product might be uneven, need your understanding.
- This product can surface sanding.
- Customized textures are welcome and available.









# Geometry







V01052A V01053A V01054A

# Geometry

Randomly arranged geometrical figures divide the limited space into infinite combinations. Space is recombined in fragmentation, and art and beauty are born in recombination.

- PUCAI art veneers made from pure wood, combined with handmade and modern technology. Color and grain of the finished product might be uneven, need your understanding.
- This product can surface sanding.
- Customized textures are welcome and available.







## PUCAI ART VENEER



V01C19



V01C20



V01C21



V01C22







This series of veneer is made after many times of processing, and the texture is fine and uniform. We are pleased to provide you with customized service.

Customized products can be made according to designers' special demands for material, pattern, size and craftsmanship.





# Buddhist pagoda



V01022A



V01023A



V01024A

# Buddhist pagoda

The triangular veneer is inlaid by hand, just like the sun's illumination, the concave-convex square tower, the three-dimensional image.

#### Note

- PUCAI art veneers made from pure wood, combined with handmade and modern technology. Color and grain of the finished product might be uneven, need your understanding.
- This product can surface sanding.
- Customized textures are welcome and available.



# Specification thickness 0.45mm width 1