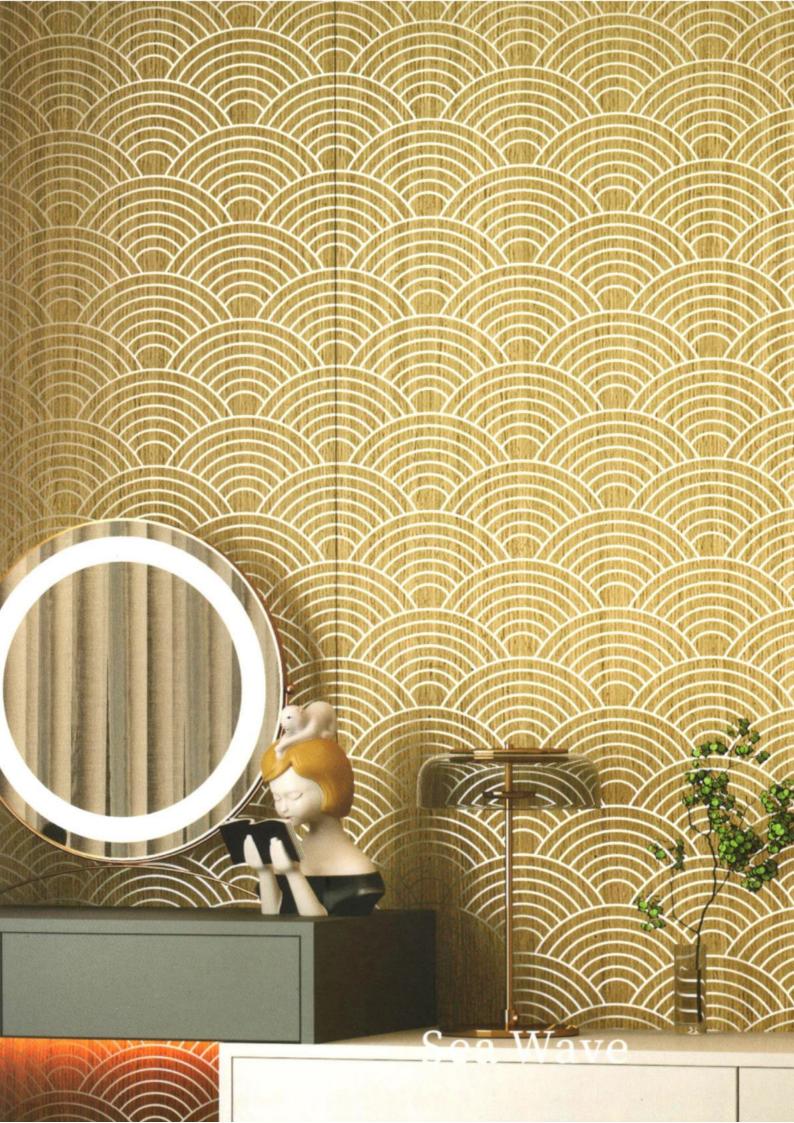

# Sea Wave

## Sea Wave

The boundless sea, the waves rolling, always showing the vitality of the natural world.

- PUCAI art veneers made from pure wood, combined with handmade and modern technology. Color and grain of the finished product might be uneven, need your understanding.
- NO surface sanding.
- Customized textures are welcome and available.