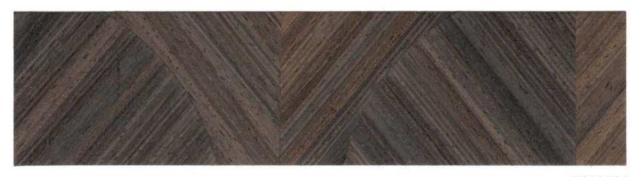

# Hane

V01042A

V01043A

V01044A

V01045A

## Hane

Break the inherent impression of wood grain and recombine the veneer, just like a feather, light and soft, beautiful and colorful.

- PUCAI art veneers made from pure wood, combined with handmade and modern technology. Color and grain of the finished product might be uneven, need your understanding.
- This product can surface sanding.
- Customized textures are welcome and available.