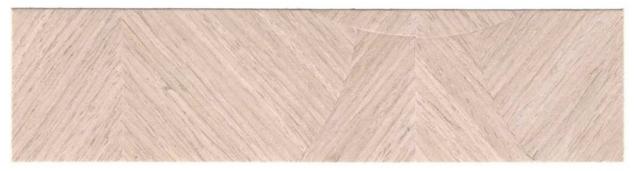

# Hane

V01042A

V01043A

V01044A

V01045A

## Hane

Break the inherent impression of wood grain and recombine the veneer, just like a feather, light and soft, beautiful and colorful.

- PUCAI art veneers made from pure wood, combined with handmade and modern technology. Color and grain of the finished product might be uneven, need your understanding.
- This product can surface sanding.
- Customized textures are welcome and available.