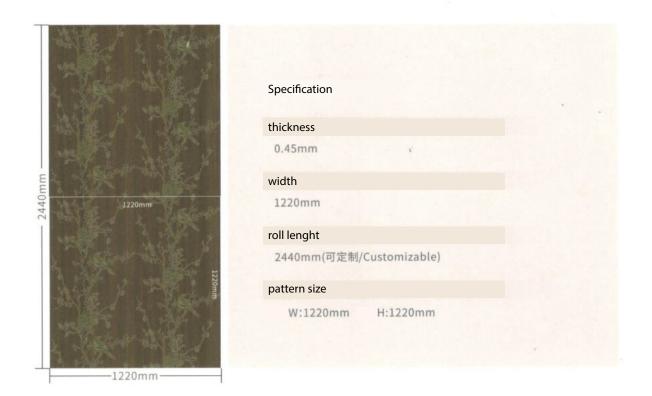

# Specification thickness 0.45mm width 1220mm roll lenght 2440mm-5490mm pattern size W:152.5mm H:152.5mm