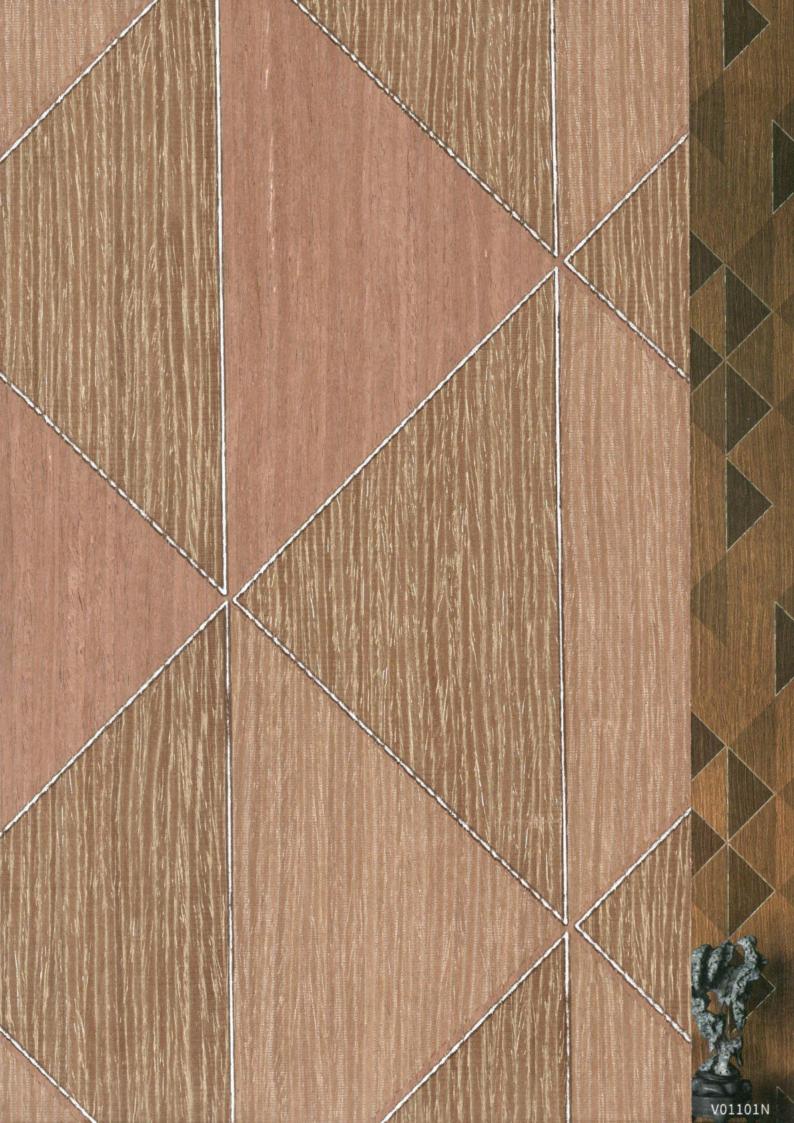

# Triangle

V01102N

V01103N

V01104N

#### Triangle

The laser carved out a diamond pattern, concise but vivid, different angles of view to see the line constantly combination and transformation, unique.

#### Note

- PUCAI art veneers made from pure wood, combined with handmade and modern technology. Color and grain of the finished product might be uneven, need your understanding.
- NO surface sanding.
- Customized textures are welcome and available.