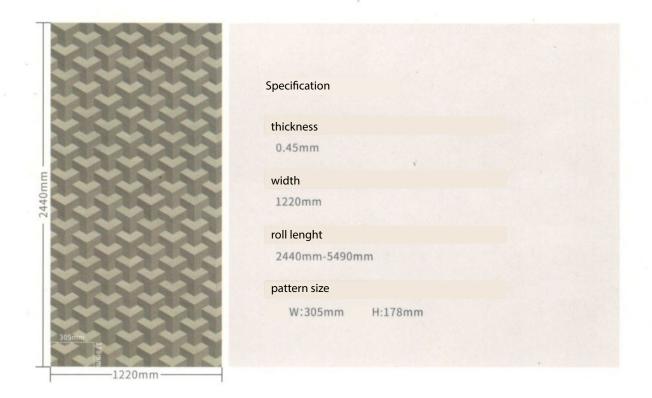

# Specification thickness 0.45mm width 1220mm roll lenght 2440mm-5490mm pattern size W:152.5mm H:152.5mm