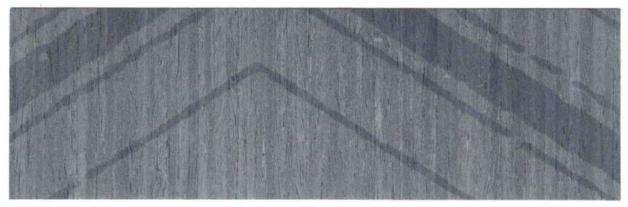

## Column

Designers use the wood veneer's color and texture differences, in the light and shadow of the physical changes, formed a zigzag column effect.

- PUCAI art veneers made from pure wood, combined with handmade and modern technology. Color and grain of the finished product might be uneven, need your understanding.
- This product can surface sanding.
- Customized textures are welcome and available.