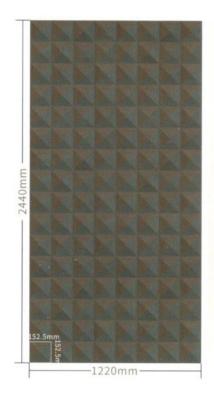

## PUCAI ART VENEER

V01C19

V01C20

V01C21

V01C22

This series of veneer is made after many times of processing, and the texture is fine and uniform. We are pleased to provide you with customized service.

Customized products can be made according to designers' special demands for material, pattern, size and craftsmanship.

# Specification thickness 0.45mm width 1220mm roll lenght 2440mm-5490mm pattern size W:152.5mm H:152.5mm