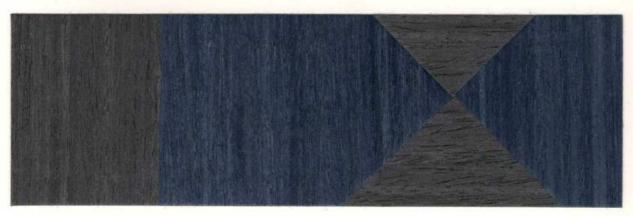

# Buddhist pagoda

V01022A

V01023A

V01024A

# Buddhist pagoda

The triangular veneer is inlaid by hand, just like the sun's illumination, the concave-convex square tower, the three-dimensional image.

#### Note

- PUCAI art veneers made from pure wood, combined with handmade and modern technology. Color and grain of the finished product might be uneven, need your understanding.
- This product can surface sanding.
- Customized textures are welcome and available.