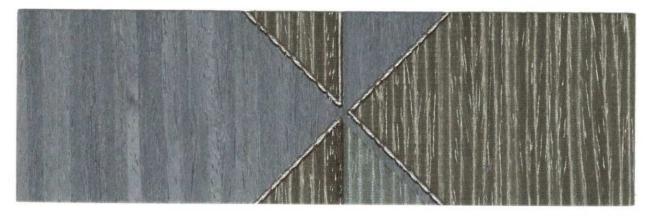

# Triangle

V01102N

V01103N

V01104N

#### Triangle

The laser carved out a diamond pattern, concise but vivid, different angles of view to see the line constantly combination and transformation, unique.

#### Note

- PUCAI art veneers made from pure wood, combined with handmade and modern technology. Color and grain of the finished product might be uneven, need your understanding.
- NO surface sanding.
- Customized textures are welcome and available.