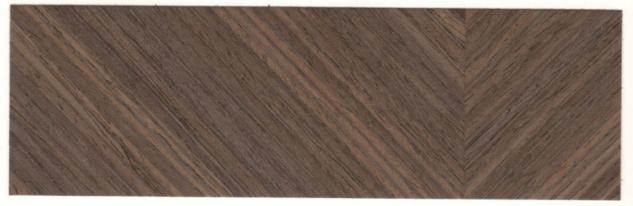

## Column

Designers use the wood veneer's color and texture differences, in the light and shadow of the physical changes, formed a zigzag column effect.

- PUCAI art veneers made from pure wood, combined with handmade and modern technology. Color and grain of the finished product might be uneven, need your understanding.
- This product can surface sanding.
- Customized textures are welcome and available.