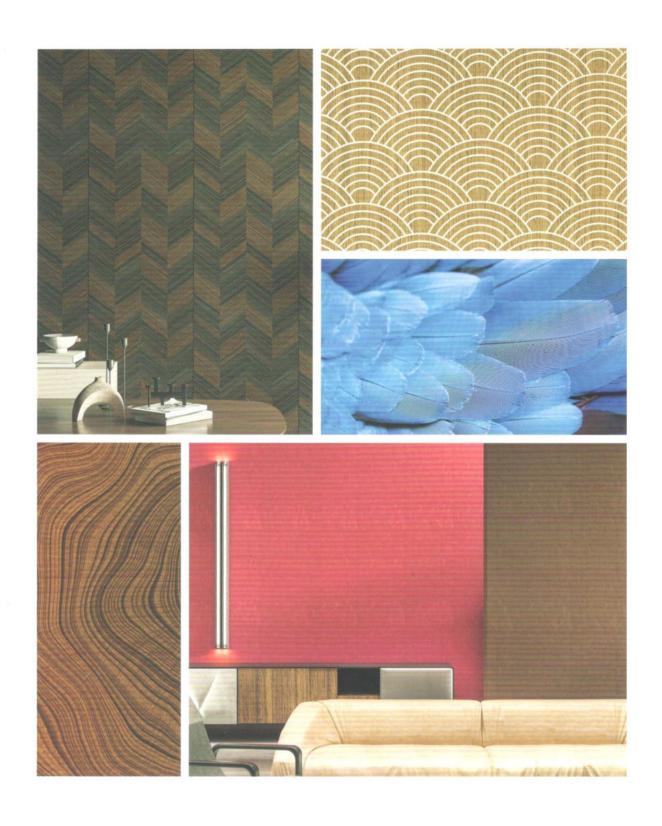

made from pure wood, combined with handmade and modern technology. Color and grain of the finished product might be uneven, need your understanding.
- This product can surface sanding.
- Customized textures are welcome and available.









# Geometry







V01052A V01053A V01054A

# Geometry

Randomly arranged geometrical figures divide the limited space into infinite combinations. Space is recombined in fragmentation, and art and beauty are born in recombination.

- PUCAI art veneers made from pure wood, combined with handmade and modern technology. Color and grain of the finished product might be uneven, need your understanding.
- This product can surface sanding.
- Customized textures are welcome and available.







## PUCAI ART VENEER



V01C19



V01C20



V01C21



V01C22







This series of veneer is made after many times of processing, and the texture is fine and uniform. We are pleased to provide you with customized service.

Customized products can be made according to designers' special demands for material, pattern, size and craftsmanship.





# Buddhist pagoda



V01022A



V01023A



V01024A

# Buddhist pagoda

The triangular veneer is inlaid by hand, just like the sun's illumination, the concave-convex square tower, the three-dimensional image.

#### Note

- PUCAI art veneers made from pure wood, combined with handmade and modern technology. Color and grain of the finished product might be uneven, need your understanding.
- This product can surface sanding.
- Customized textures are welcome and available.



# Specification thickness 0.45mm width 122