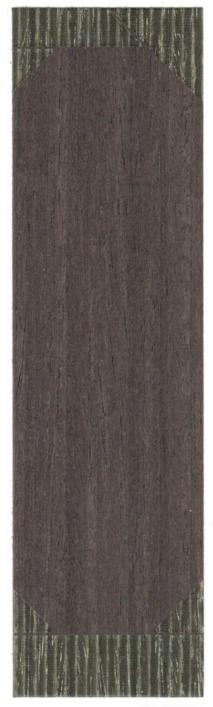

# Buddhist pagoda

V01022A

V01023A

V01024A

# Buddhist pagoda

The triangular veneer is inlaid by hand, just like the sun's illumination, the concave-convex square tower, the three-dimensional image.

#### Note

- PUCAI art veneers made from pure wood, combined with handmade and modern technology. Color and grain of the finished product might be uneven, need your understanding.
- This product can surface sanding.
- Customized textures are welcome and available.