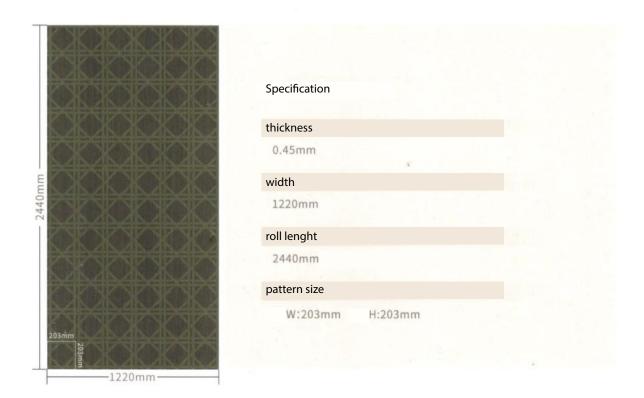

# Specification thickness 0.45mm width 1220mm roll lenght 2440mm pattern size W:610mm H:873mm