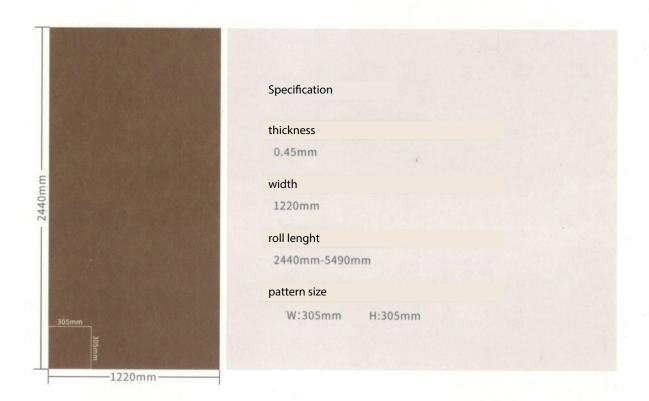

# Specification thickness 0.45mm width 1220mm roll lenght 2440mm-5490mm pattern size W:152.5mm H:152.5mm