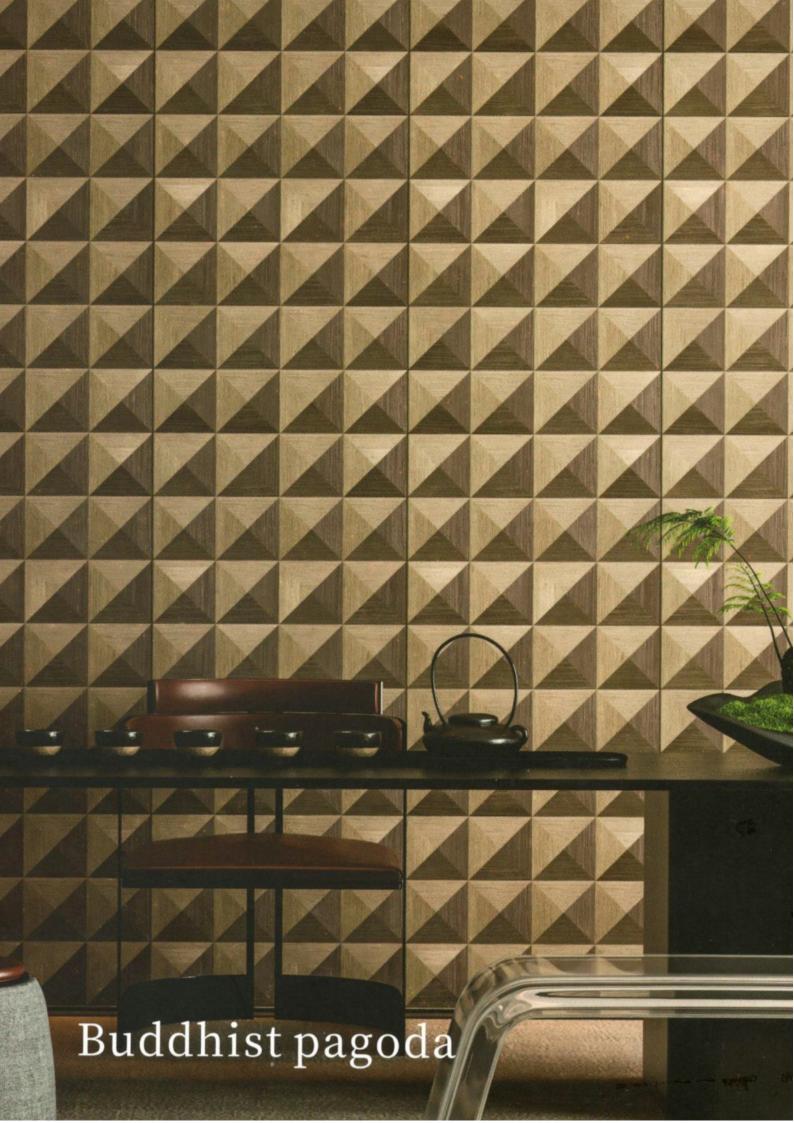

# Buddhist pagoda

V01022A

V01023A

V01024A

# Buddhist pagoda

The triangular veneer is inlaid by hand, just like the sun's illumination, the concave-convex square tower, the three-dimensional image.

#### Note

- PUCAI art veneers made from pure wood, combined with handmade and modern technology. Color and grain of the finished product might be uneven, need your understanding.
- This product can surface sanding.
- Customized textures are welcome and available.