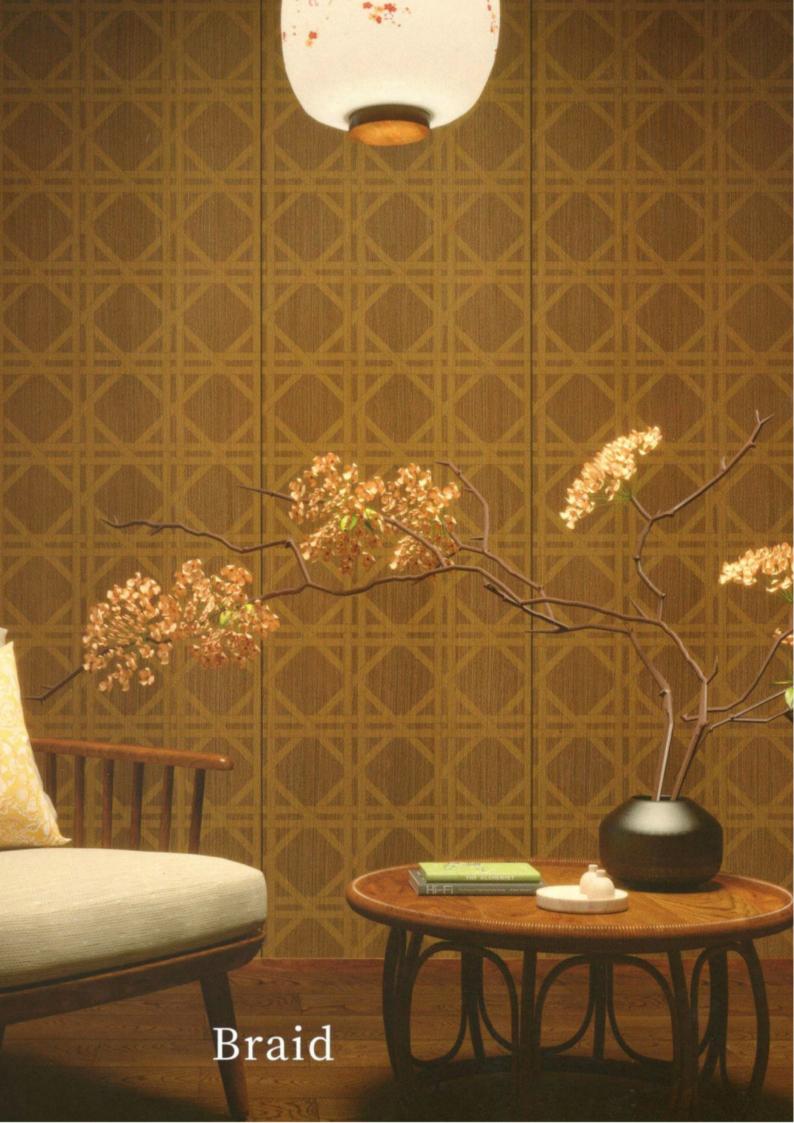

# Braid

V01122N

V01123N

V01124N

## Braid

Laser engraved lines, interlaced interlaced, layered interlaced.

- PUCAI art veneers made from pure wood, combined with handmade and modern technology. Color and grain of the finished product might be uneven, need your understanding.
- NO surface sanding.
- customized textures are welcome and available.