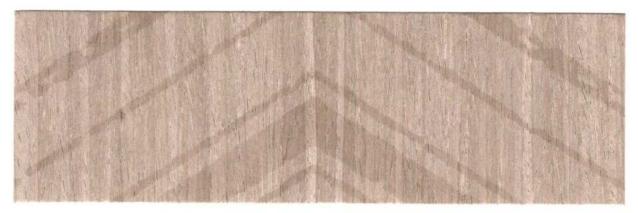

## Column

Designers use the wood veneer's color and texture differences, in the light and shadow of the physical changes, formed a zigzag column effect.

- PUCAI art veneers made from pure wood, combined with handmade and modern technology. Color and grain of the finished product might be uneven, need your understanding.
- This product can surface sanding.
- Customized textures are welcome and available.