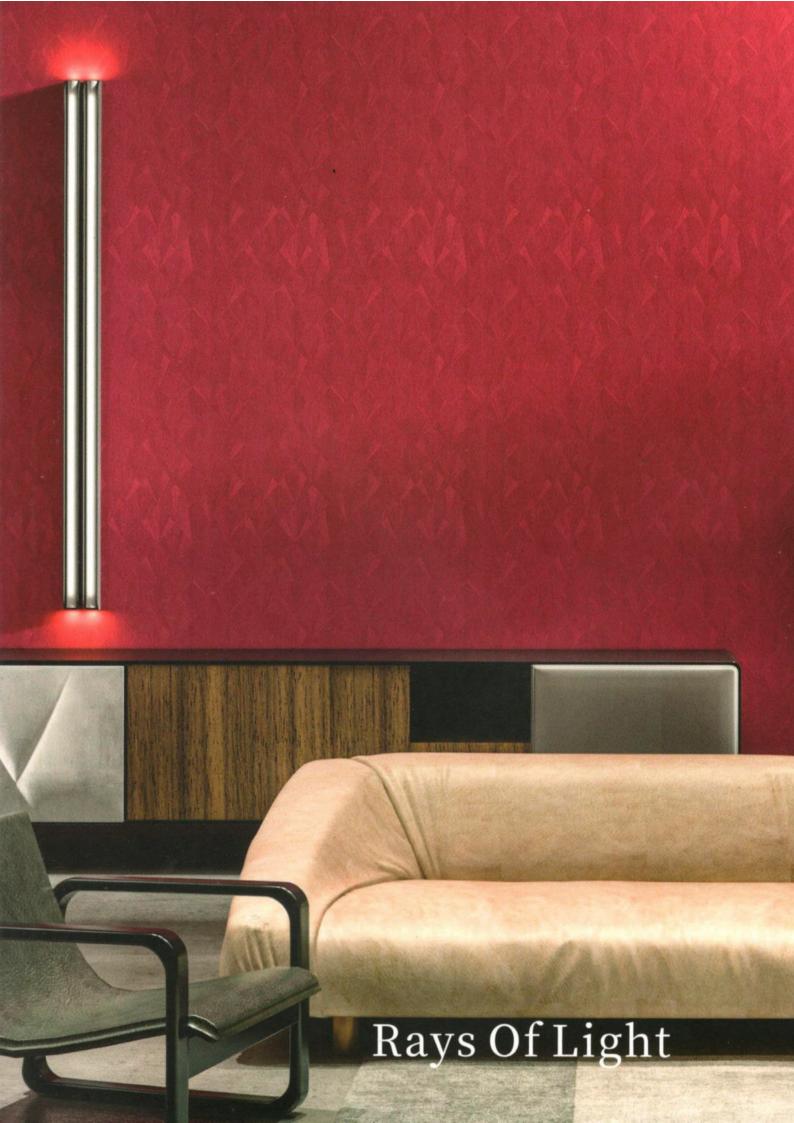

# Rays Of Light

#### Rays Of Light

The veneer is cut into small pieces according to the design requirements, and the surface veneer is endowed with a new visual meaning by hand inlaying, just like a cut diamond, which radiates its own unique light.

- PUCAI art veneers made from pure wood, combined with handmade and modern technology. Color and grain of the finished product might be uneven, need your understanding.
- This product can surface sanding.
- Customized textures are welcome and available.