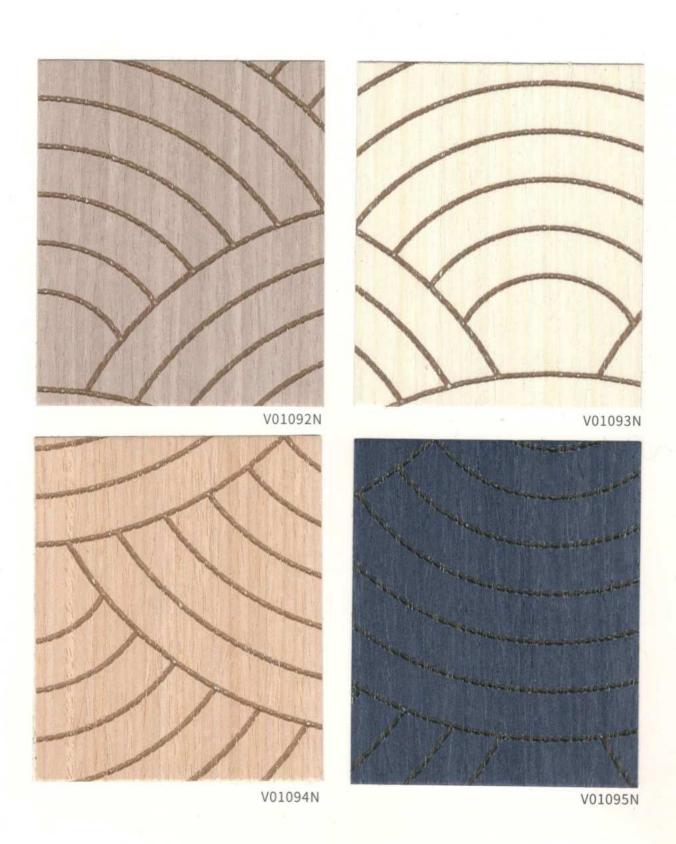

# Sea Wave

## Sea Wave

The boundless sea, the waves rolling, always showing the vitality of the natural world.

- PUCAI art veneers made from pure wood, combined with handmade and modern technology. Color and grain of the finished product might be uneven, need your understanding.
- NO surface sanding.
- Customized textures are welcome and available.