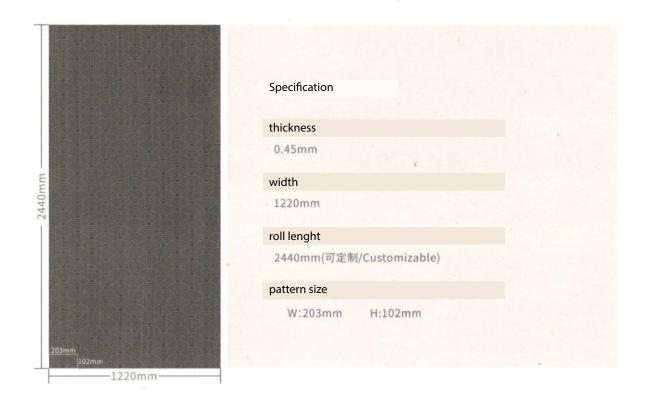

# Specification thickness 0.45mm width 1220mm roll lenght 2440mm-5490mm pattern size W:152.5mm H:152.5mm