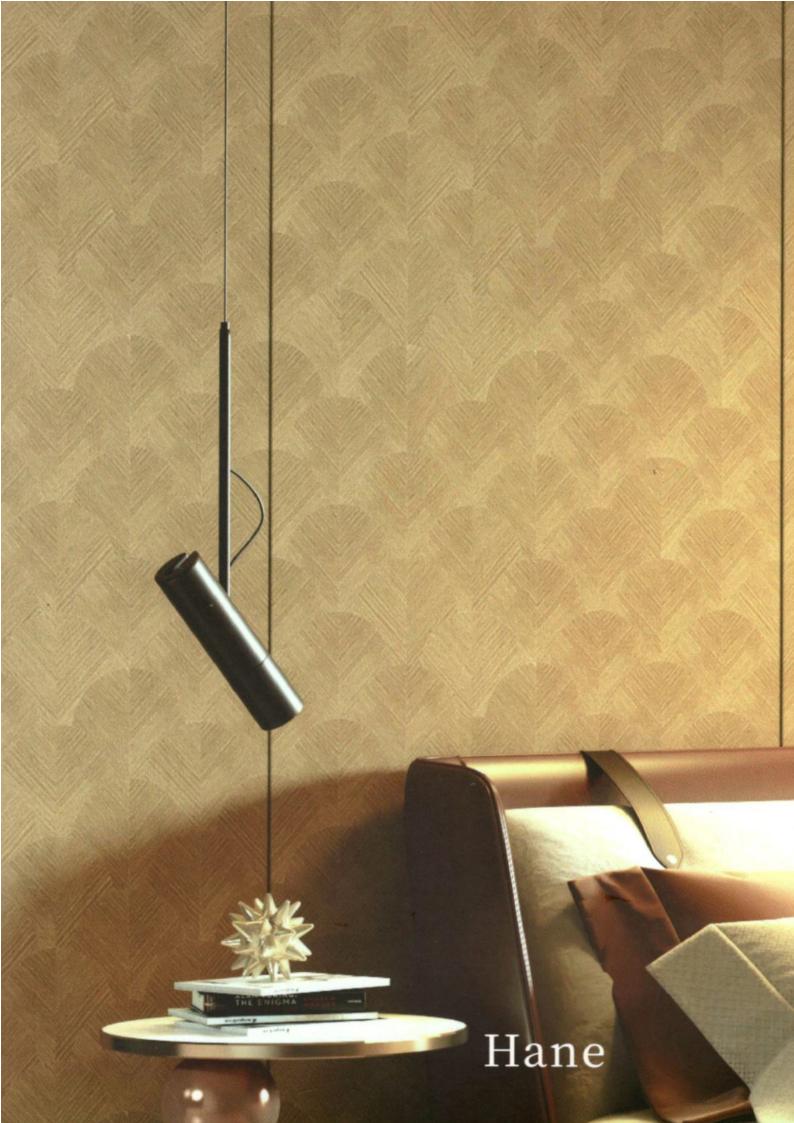

## Hane

Break the inherent impression of wood grain and recombine the veneer, just like a feather, light and soft, beautiful and colorful.

- PUCAI art veneers made from pure wood, combined with handmade and modern technology. Color and grain of the finished product might be uneven, need your understanding.
- This product can surface sanding.
- Customized textures are welcome and available.