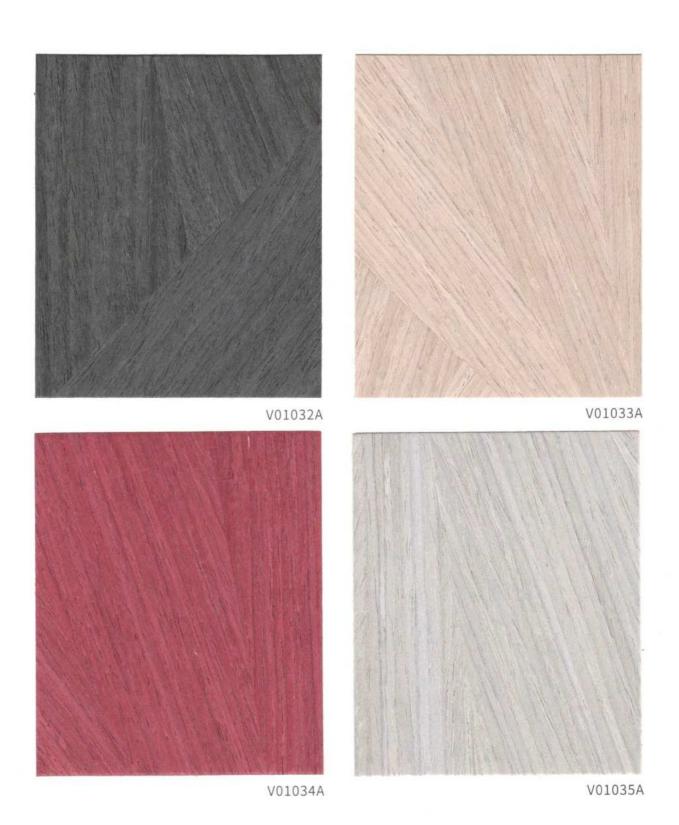

### Step

V01012A

V01013A

V01014A

V01015A

#### Step

Classic geometric figures, through the contrast of texture and color, form a three-dimensional ladder effect, simple and modern, like a three-dimensional wall.

- PUCAI art veneers made from pure wood, combined with handmade and modern technology. Color and grain of the finished product might be uneven, need your understanding.
- Surface sanding available.
- Customized textures are welcome and available.