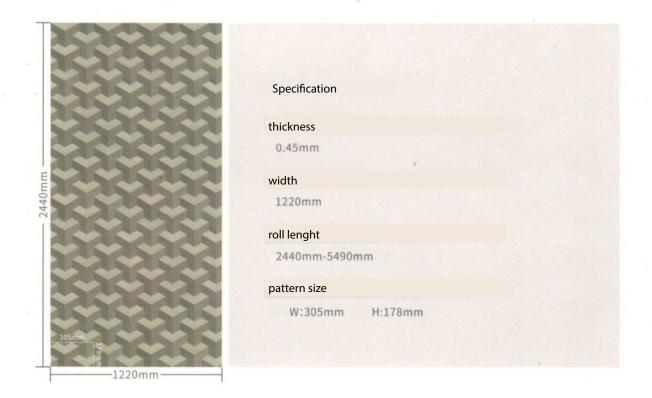

# Specification thickness 0.45mm width 1220mm roll lenght 2440mm-5490mm pattern size W:152.5mm H:152.5mm