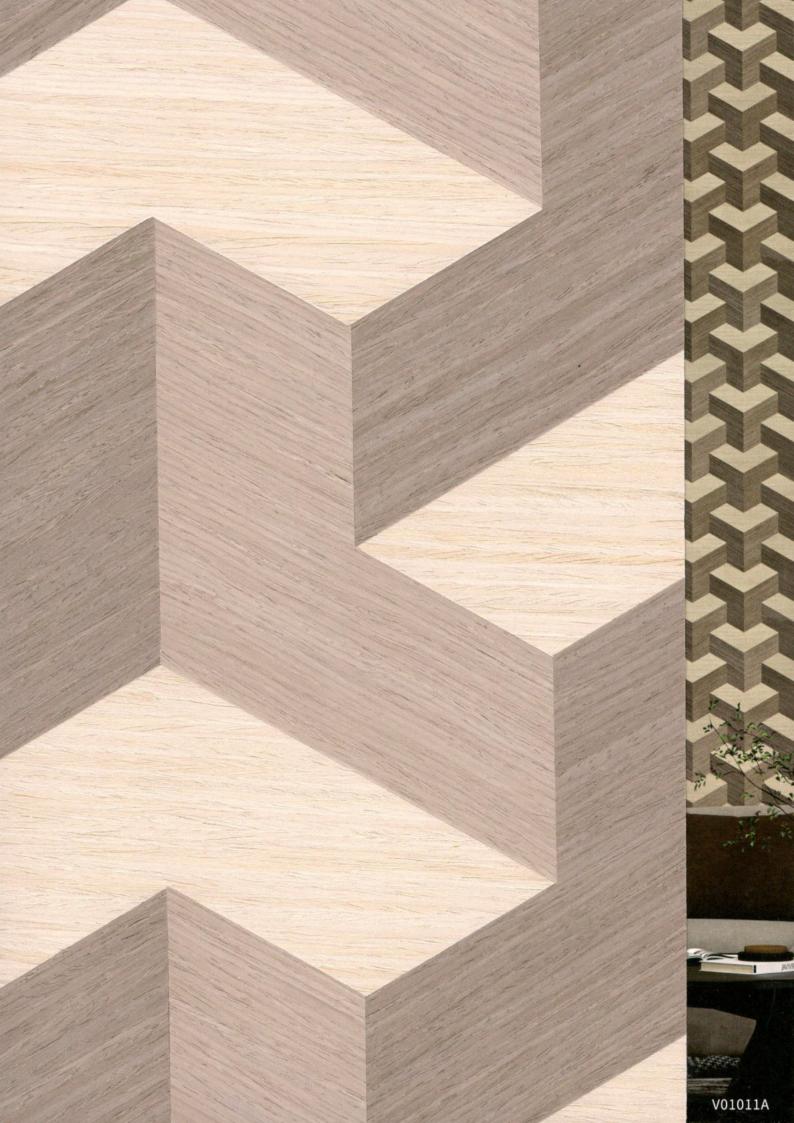

### Step

V01012A

V01013A

V01014A

V01015A

#### Step

Classic geometric figures, through the contrast of texture and color, form a three-dimensional ladder effect, simple and modern, like a three-dimensional wall.

- PUCAI art veneers made from pure wood, combined with handmade and modern technology. Color and grain of the finished product might be uneven, need your understanding.
- Surface sanding available.
- Customized textures are welcome and available.