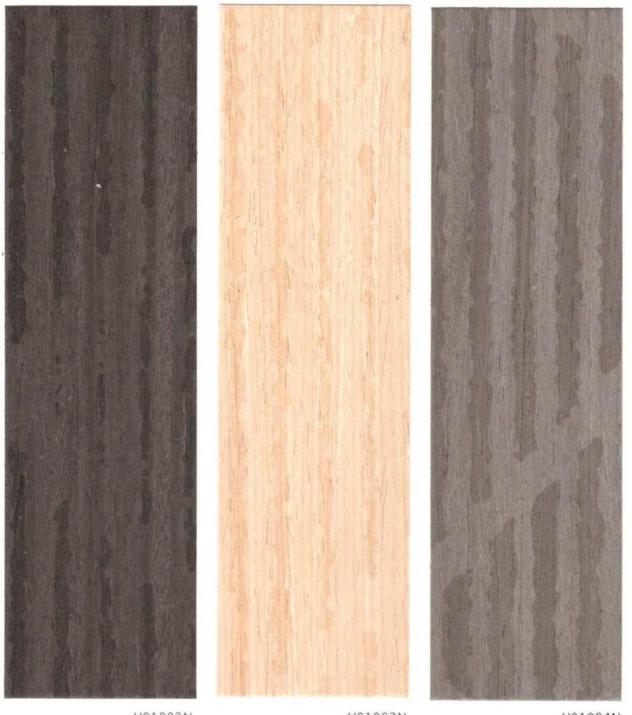

raditional painting and modern art beyond time and space.

- PUCAI art veneers made from pure wood, combined with handmade and modern technology. Color and grain of the finished product might be uneven, need your understanding.
- NO surface sanding.
- Customized textures are welcome and available.









### Step



V01012A



V01013A



V01014A



V01015A

#### Step

Classic geometric figures, through the contrast of texture and color, form a three-dimensional ladder effect, simple and modern, like a three-dimensional wall.

- PUCAI art veneers made from pure wood, combined with handmade and modern technology. Color and grain of the finished product might be uneven, need your understanding.
- Surface sanding available.
- Customized textures are welcome and available.









## Image



V01082N V01083N V01084N

#### Step

Classic geometric figures, through the contrast of texture and color, form a three-dimensional ladder effect, simple and modern, like a three-dimensional wall.

- PUCAI art veneers made from pure wood, combined with handmade and modern technology. Color and grain of the finished product might be uneven, need your understanding.
- Surface sanding available.
- Customized textures are welcome and available.









# Triangle



V01102N



V01103N



V01104N

#### Triangle

The laser carved out a diamond pattern, concise but vivid, different angles of view to see the line constantly combination and transformation, unique.

#### Note

- PUCAI art veneers made from pure wood, combined with handmade and modern technology. Color and grain of the finished pro