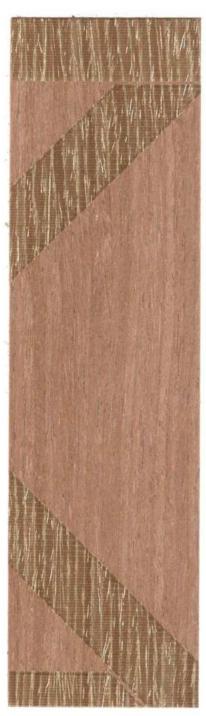

# Triangle

V01102N

V01103N

V01104N

#### Triangle

The laser carved out a diamond pattern, concise but vivid, different angles of view to see the line constantly combination and transformation, unique.

#### Note

- PUCAI art veneers made from pure wood, combined with handmade and modern technology. Color and grain of the finished product might be uneven, need your understanding.
- NO surface sanding.
- Customized textures are welcome and available.