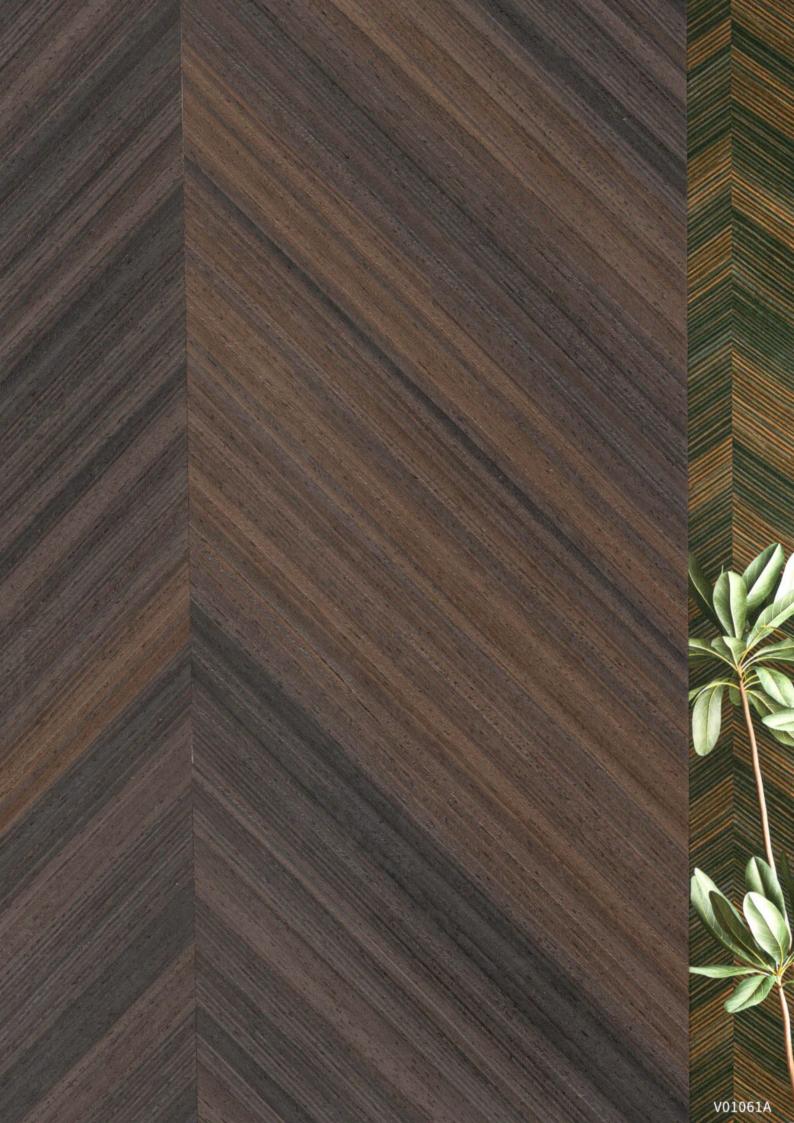

# Column

V01062A

V01063A

V01064A

## Column

Designers use the wood veneer's color and texture differences, in the light and shadow of the physical changes, formed a zigzag column effect.

- PUCAI art veneers made from pure wood, combined with handmade and modern technology. Color and grain of the finished product might be uneven, need your understanding.
- This product can surface sanding.
- Customized textures are welcome and available.