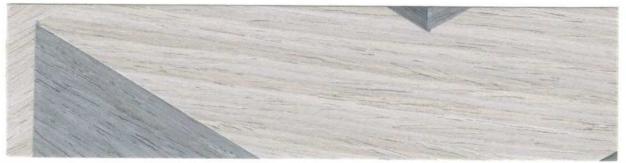

# Triangle

V01102N

V01103N

V01104N

#### Triangle

The laser carved out a diamond pattern, concise but vivid, different angles of view to see the line constantly combination and transformation, unique.

#### Note

- PUCAI art veneers made from pure wood, combined with handmade and modern technology. Color and grain of the finished product might be uneven, need your understanding.
- NO surface sanding.
- Customized textures are welcome and available.