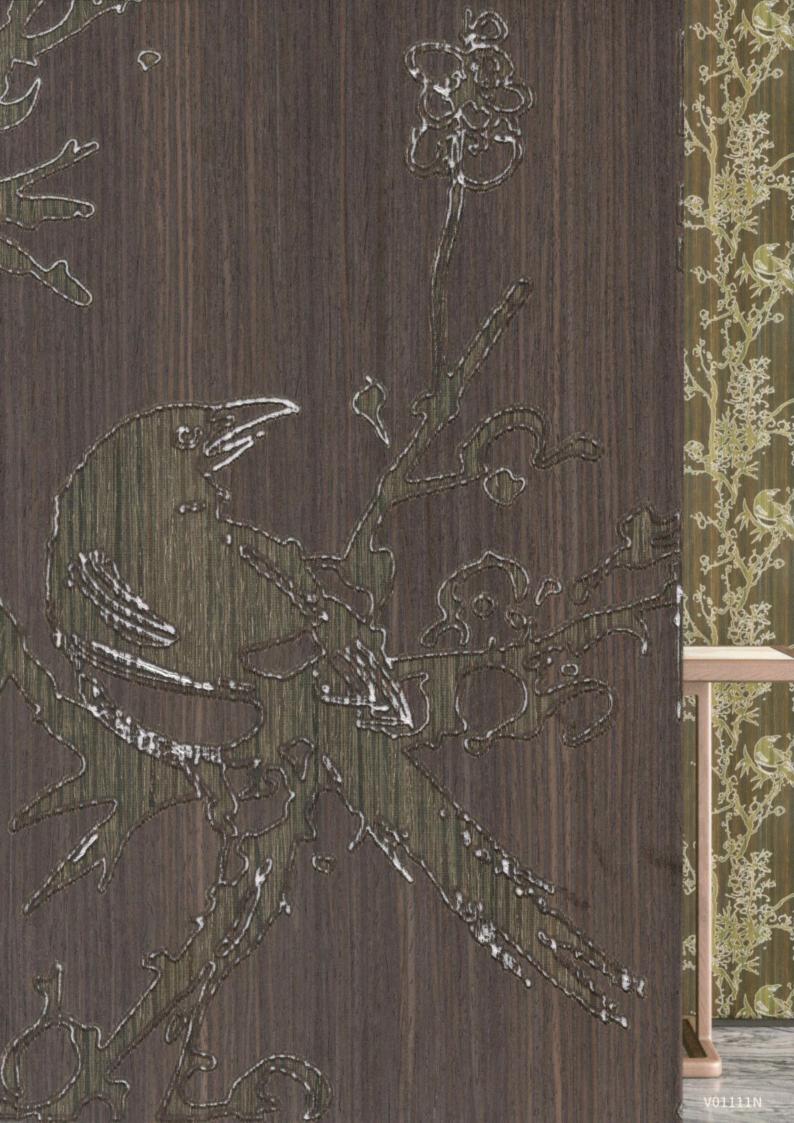

# Flower and Bird Diagram

V01112N

V01113N

V01114N

#### Flower and Bird Diagram

With laser as the pen, the Chinese flowers and birds are engraved on the wood, which is a perfect fusion of traditional painting and modern art beyond time and space.

- PUCAI art veneers made from pure wood, combined with handmade and modern technology. Color and grain of the finished product might be uneven, need your understanding.
- NO surface sanding.
- Customized textures are welcome and available.