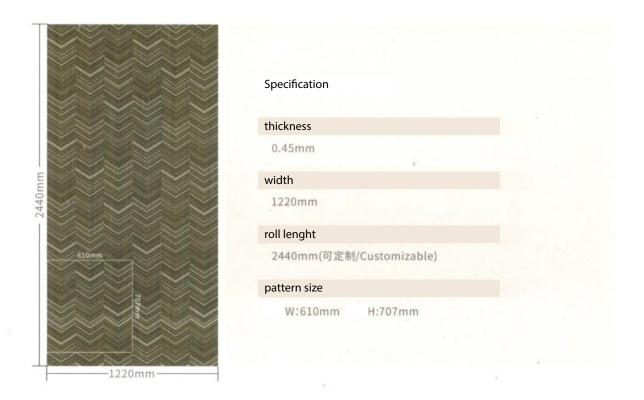

# Specification thickness 0.45mm width 1220mm roll lenght 2440mm-5490mm pattern size W:152.5mm H:152.5mm