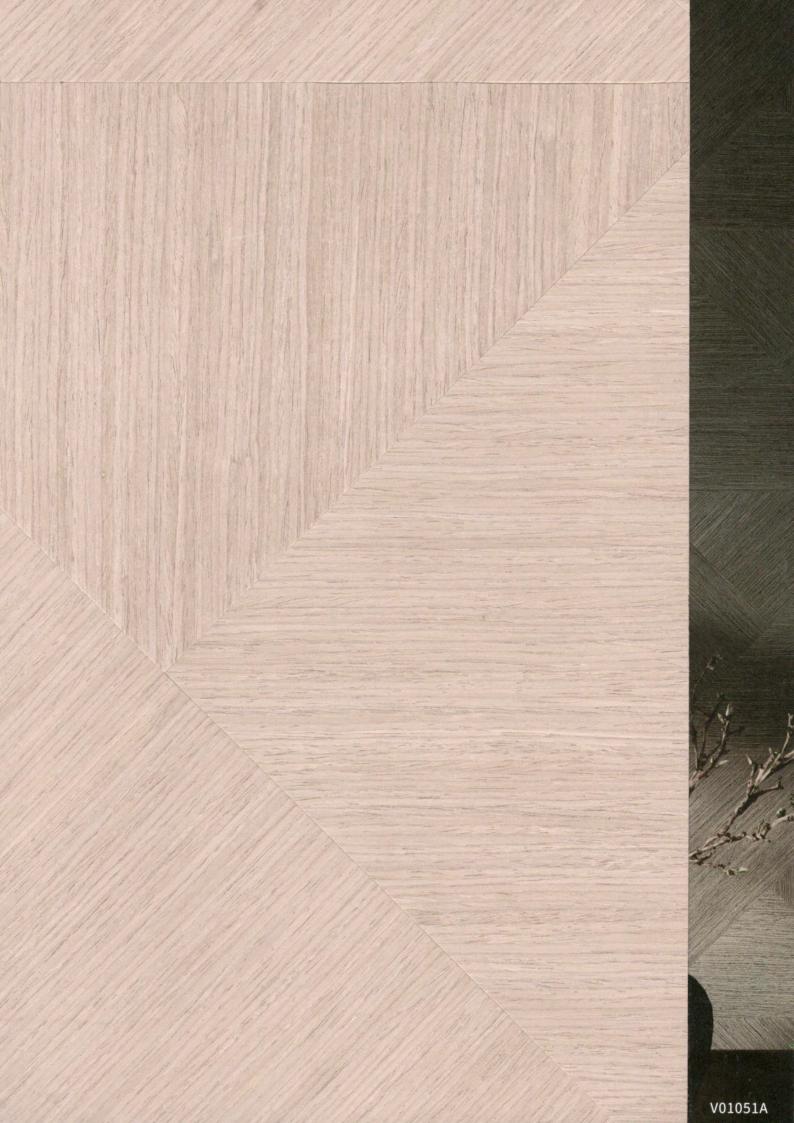

, in the light and shadow of the physical changes, formed a zigzag column effect.

- PUCAI art veneers made from pure wood, combined with handmade and modern technology. Color and grain of the finished product might be uneven, need your understanding.
- This product can surface sanding.
- Customized textures are welcome and available.









# Hane



V01042A



V01043A



V01044A



V01045A

## Hane

Break the inherent impression of wood grain and recombine the veneer, just like a feather, light and soft, beautiful and colorful.

- PUCAI art veneers made from pure wood, combined with handmade and modern technology. Color and grain of the finished product might be uneven, need your understanding.
- This product can surface sanding.
- Customized textures are welcome and available.









# Geometry







V01052A V01053A V01054A

# Geometry

Randomly arranged geometrical figures divide the limited space into infinite combinations. Space is recombined in fragmentation, and art and beauty are born in recombination.

- PUCAI art veneers made from pure wood, combined with handmade and modern technology. Color and grain of the finished product might be uneven, need your understanding.
- This product can surface sanding.
- Customized textures are welcome and available.







## PUCAI ART VENEER



V01C19



V01C20



V01C21



V01C22







This series of veneer is made after many times of processing, and the texture is fine and uniform. We are pleased to provide you with customized service.

Customized products can be made according to designers' special demands for material