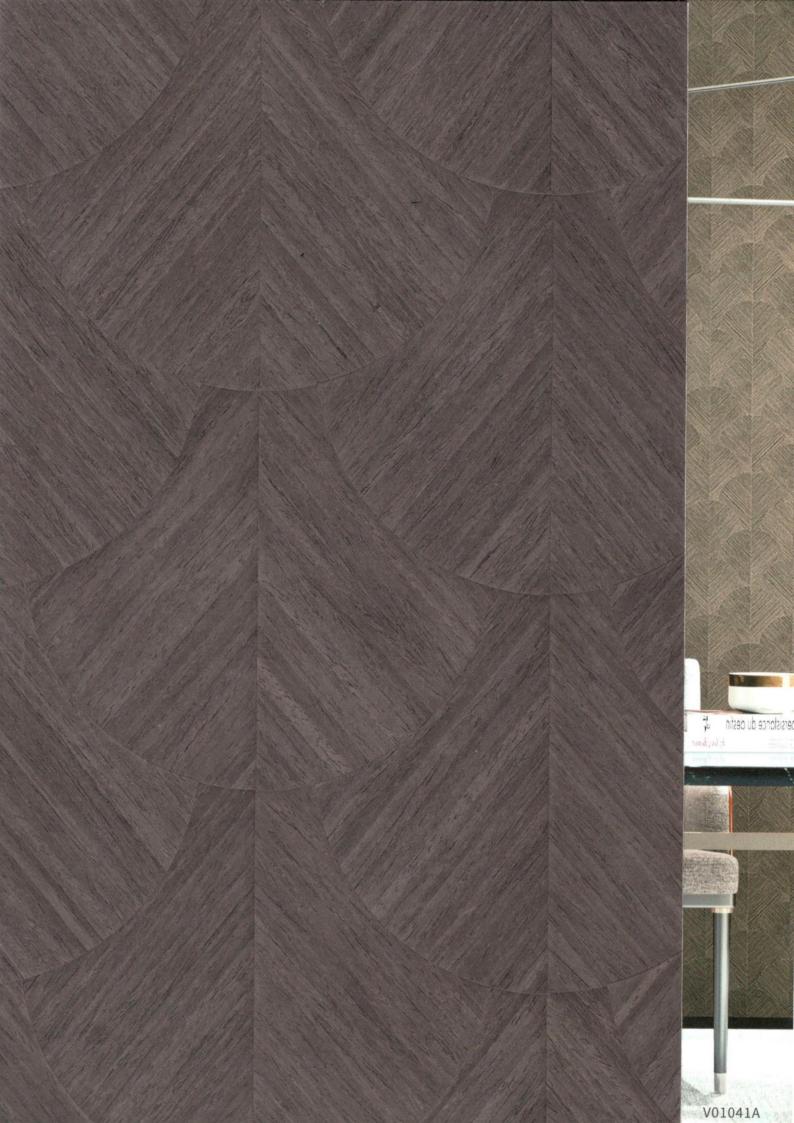

# Hane

V01042A

V01043A

V01044A

V01045A

## Hane

Break the inherent impression of wood grain and recombine the veneer, just like a feather, light and soft, beautiful and colorful.

- PUCAI art veneers made from pure wood, combined with handmade and modern technology. Color and grain of the finished product might be uneven, need your understanding.
- This product can surface sanding.
- Customized textures are welcome and available.