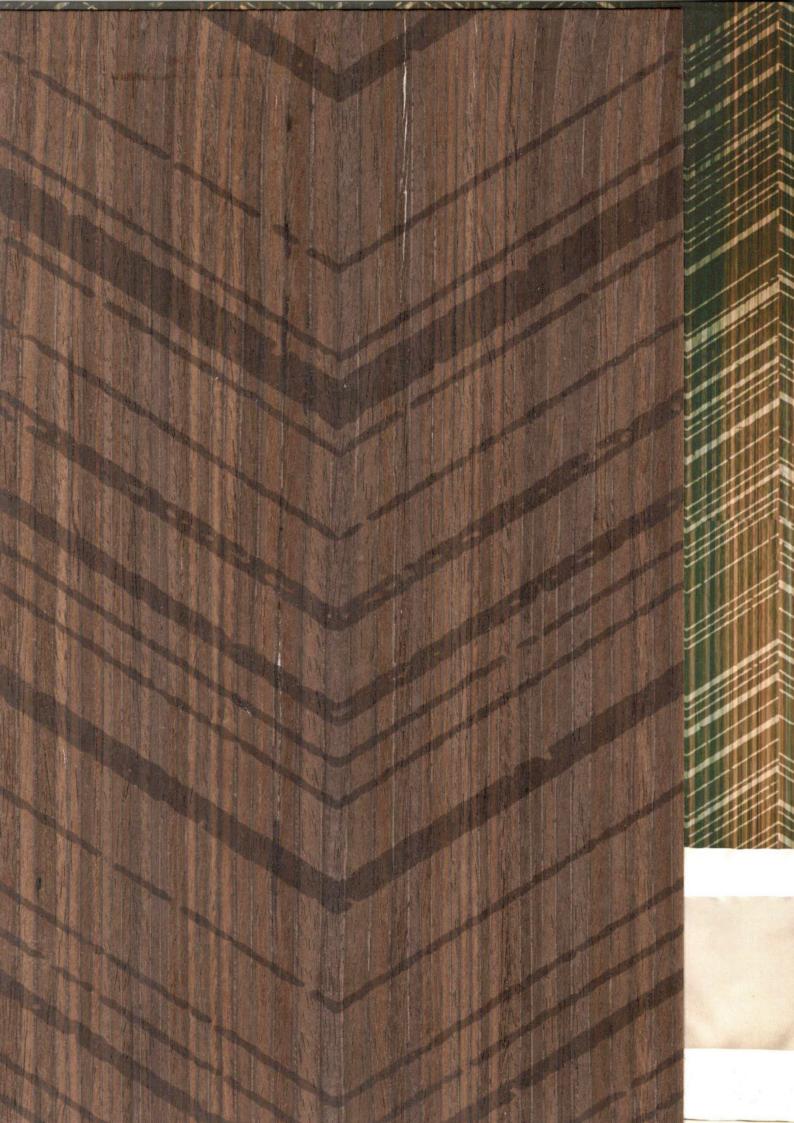

## Column

Designers use the wood veneer's color and texture differences, in the light and shadow of the physical changes, formed a zigzag column effect.

- PUCAI art veneers made from pure wood, combined with handmade and modern technology. Color and grain of the finished product might be uneven, need your understanding.
- This product can surface sanding.
- Customized textures are welcome and available.