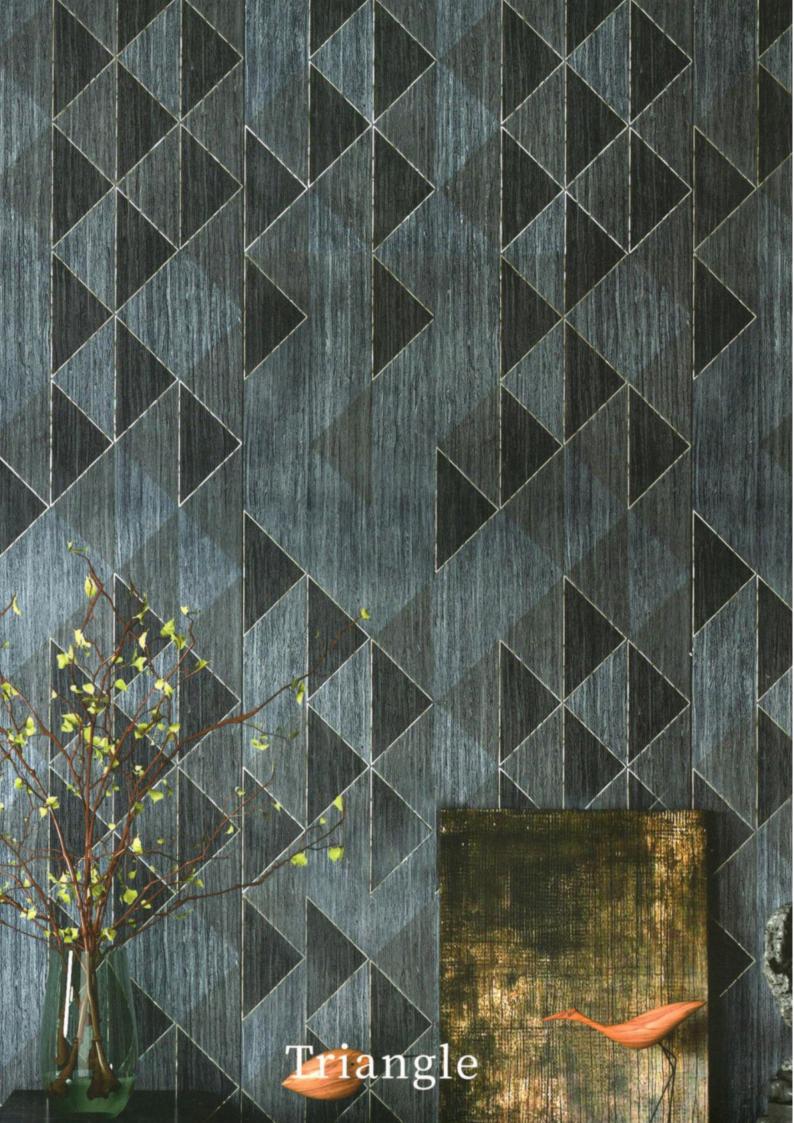

# Triangle

V01102N

V01103N

V01104N

#### Triangle

The laser carved out a diamond pattern, concise but vivid, different angles of view to see the line constantly combination and transformation, unique.

#### Note

- PUCAI art veneers made from pure wood, combined with handmade and modern technology. Color and grain of the finished product might be uneven, need your understanding.
- NO surface sanding.
- Customized textures are welcome and available.

# Specification thickness 0.45mm width 1220mm roll lenght 2440mm pattern size W:610mm H:873mm