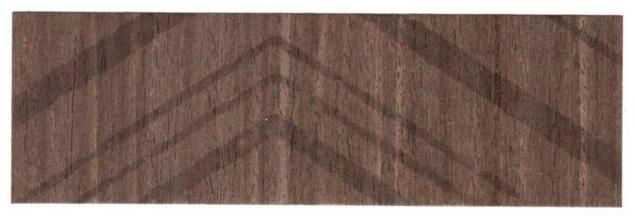

# Buddhist pagoda

V01022A

V01023A

V01024A

# Buddhist pagoda

The triangular veneer is inlaid by hand, just like the sun's illumination, the concave-convex square tower, the three-dimensional image.

#### Note

- PUCAI art veneers made from pure wood, combined with handmade and modern technology. Color and grain of the finished product might be uneven, need your understanding.
- This product can surface sanding.
- Customized textures are welcome and available.