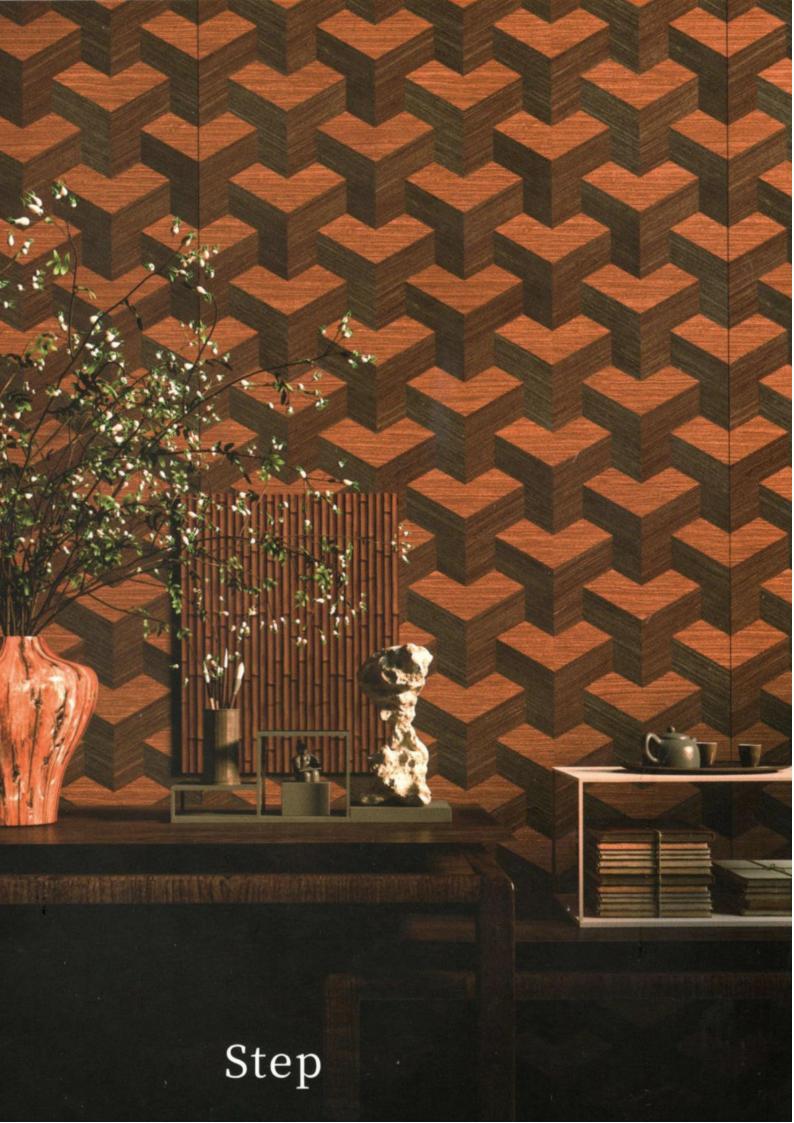

### Step

V01012A

V01013A

V01014A

V01015A

#### Step

Classic geometric figures, through the contrast of texture and color, form a three-dimensional ladder effect, simple and modern, like a three-dimensional wall.

- PUCAI art veneers made from pure wood, combined with handmade and modern technology. Color and grain of the finished product might be uneven, need your understanding.
- Surface sanding available.
- Customized textures are welcome and available.