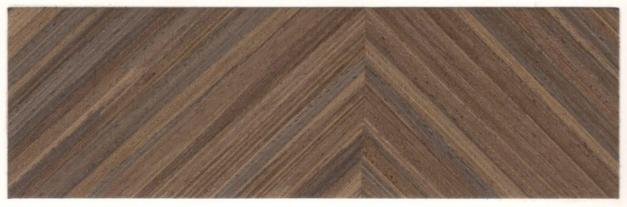

## Column

Designers use the wood veneer's color and texture differences, in the light and shadow of the physical changes, formed a zigzag column effect.

- PUCAI art veneers made from pure wood, combined with handmade and modern technology. Color and grain of the finished product might be uneven, need your understanding.
- This product can surface sanding.
- Customized textures are welcome and available.