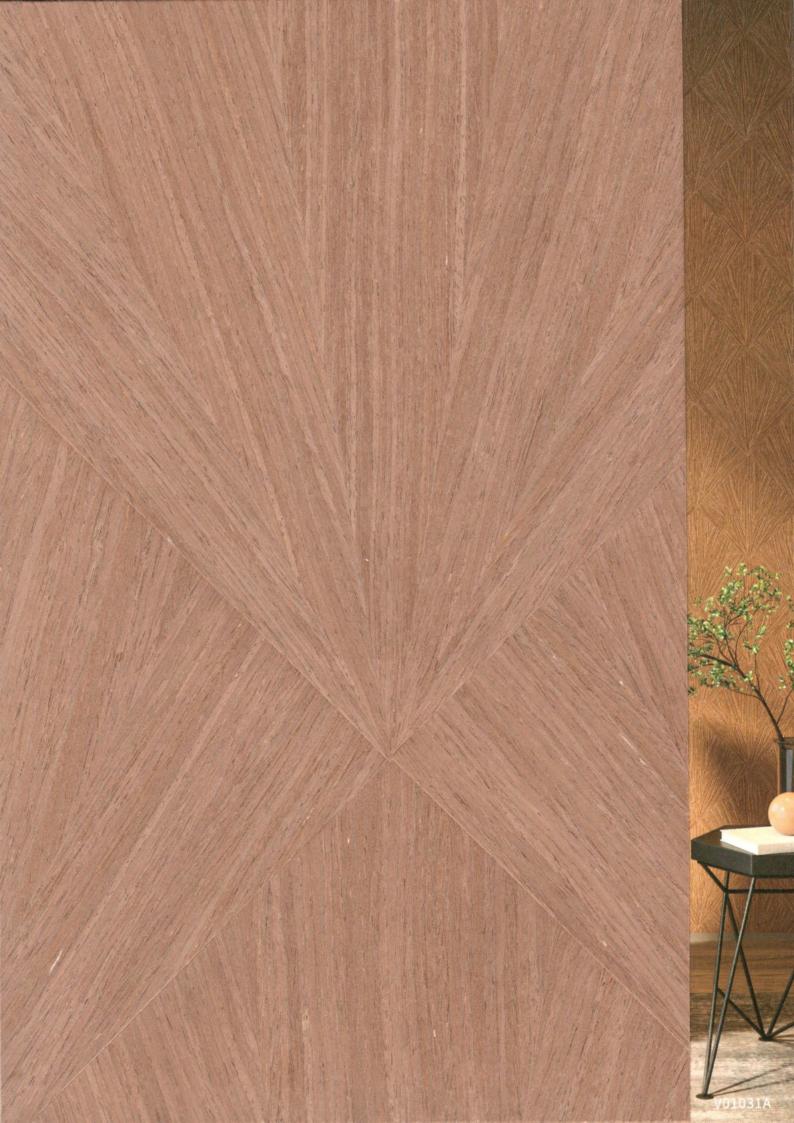

### Step

V01012A

V01013A

V01014A

V01015A

#### Step

Classic geometric figures, through the contrast of texture and color, form a three-dimensional ladder effect, simple and modern, like a three-dimensional wall.

- PUCAI art veneers made from pure wood, combined with handmade and modern technology. Color and grain of the finished product might be uneven, need your understanding.
- Surface sanding available.
- Customized textures are welcome and available.