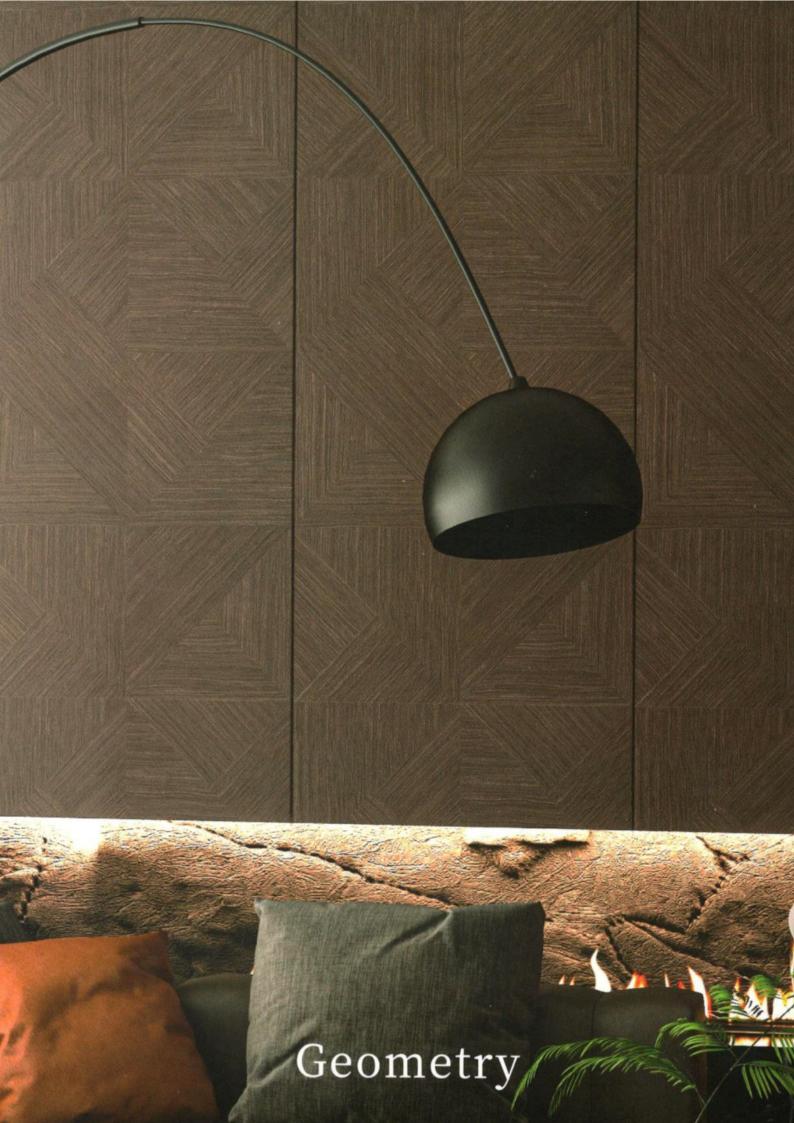

# Geometry

V01052A V01053A V01054A

# Geometry

Randomly arranged geometrical figures divide the limited space into infinite combinations. Space is recombined in fragmentation, and art and beauty are born in recombination.

- PUCAI art veneers made from pure wood, combined with handmade and modern technology. Color and grain of the finished product might be uneven, need your understanding.
- This product can surface sanding.
- Customized textures are welcome and available.