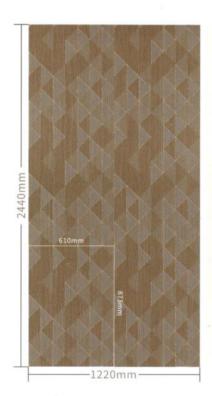

# Triangle

V01102N

V01103N

V01104N

#### Triangle

The laser carved out a diamond pattern, concise but vivid, different angles of view to see the line constantly combination and transformation, unique.

#### Note

- PUCAI art veneers made from pure wood, combined with handmade and modern technology. Color and grain of the finished product might be uneven, need your understanding.
- NO surface sanding.
- Customized textures are welcome and available.

# Specification thickness 0.45mm width 1220mm roll lenght 2440mm pattern size W:610mm H:873mm