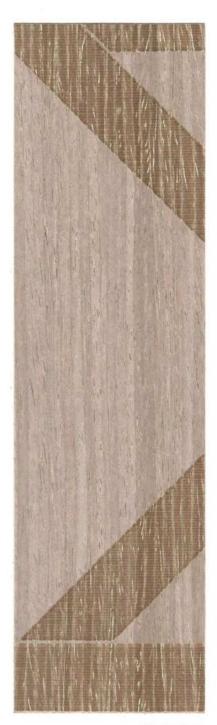

# Triangle

V01102N

V01103N

V01104N

#### Triangle

The laser carved out a diamond pattern, concise but vivid, different angles of view to see the line constantly combination and transformation, unique.

#### Note

- PUCAI art veneers made from pure wood, combined with handmade and modern technology. Color and grain of the finished product might be uneven, need your understanding.
- NO surface sanding.
- Customized textures are welcome and available.