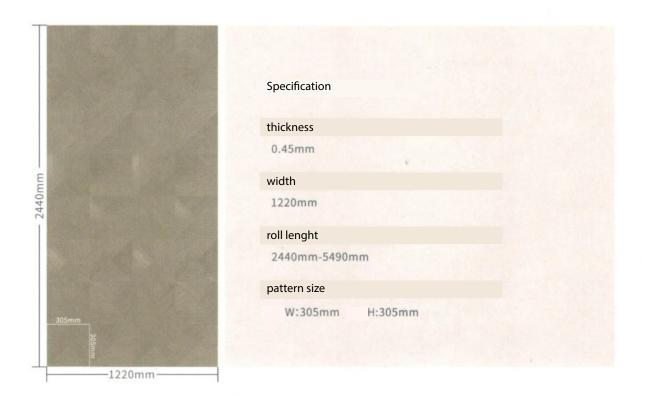

# Specification thickness 0.45mm width 1220mm roll lenght 2440mm-5490mm pattern size W:152.5mm H:152.5mm