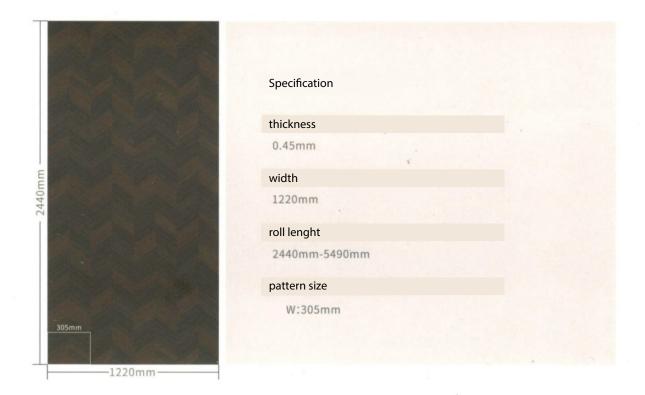

# Specification thickness 0.45mm width 1220mm roll lenght 2440mm-5490mm pattern size W:152.5mm H:152.5mm