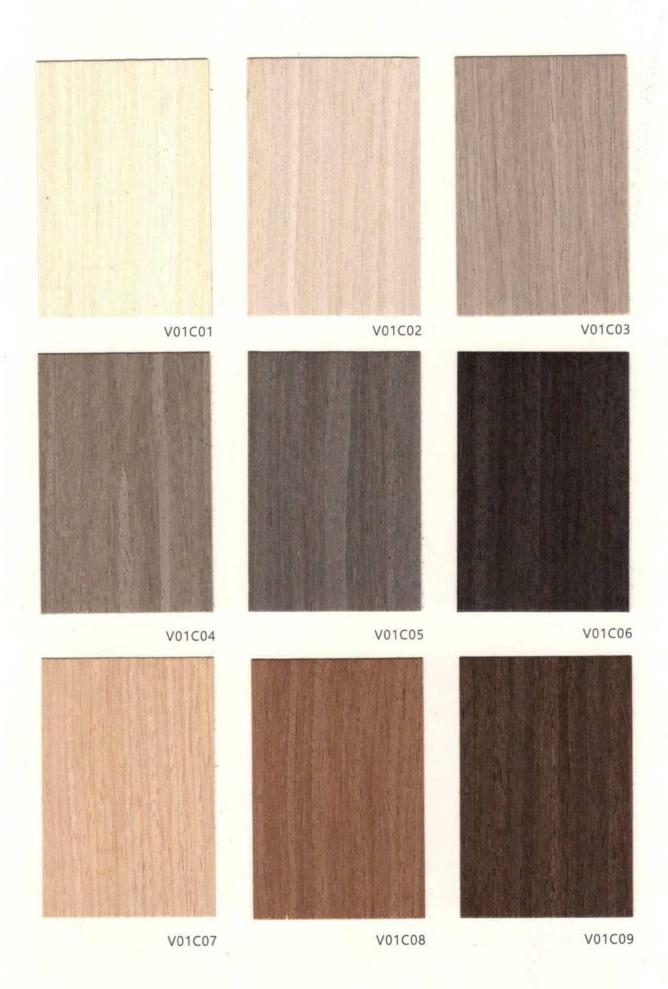

ers made from pure wood, combined with handmade and modern technology. Color and grain of the finished product might be uneven, need your understanding.
- This product can surface sanding.
- Customized textures are welcome and available.









# Geometry







V01052A V01053A V01054A

# Geometry

Randomly arranged geometrical figures divide the limited space into infinite combinations. Space is recombined in fragmentation, and art and beauty are born in recombination.

- PUCAI art veneers made from pure wood, combined with handmade and modern technology. Color and grain of the finished product might be uneven, need your understanding.
- This product can surface sanding.
- Customized textures are welcome and available.







## PUCAI ART VENEER



V01C19



V01C20



V01C21



V01C22







This series of veneer is made after many times of processing, and the texture is fine and uniform. We are pleased to provide you with customized service.

Customized products can be made according to designers' special demands for material, pattern, size and craftsmanship.





# Buddhist pagoda



V01022A



V01023A



V01024A

# Buddhist pagoda

The triangular veneer is inlaid by hand, just like the sun's illumination, the concave-convex square tower, the three-dimensional image.

#### Note

- PUCAI art veneers made from pure wood, combined with handmade and modern technology. Color and grain of the finished product might be uneven, need your understanding.
- This product can surface sanding.
- Customized textures are welcome and available.



# Specification thickness 0.45mm width