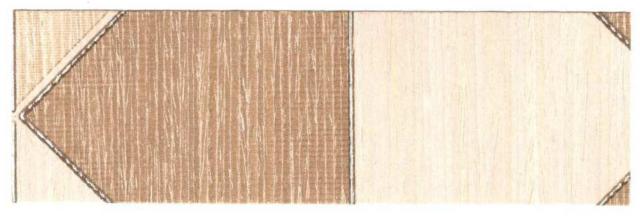

# Buddhist pagoda

V01022A

V01023A

V01024A

# Buddhist pagoda

The triangular veneer is inlaid by hand, just like the sun's illumination, the concave-convex square tower, the three-dimensional image.

#### Note

- PUCAI art veneers made from pure wood, combined with handmade and modern technology. Color and grain of the finished product might be uneven, need your understanding.
- This product can surface sanding.
- Customized textures are welcome and available.