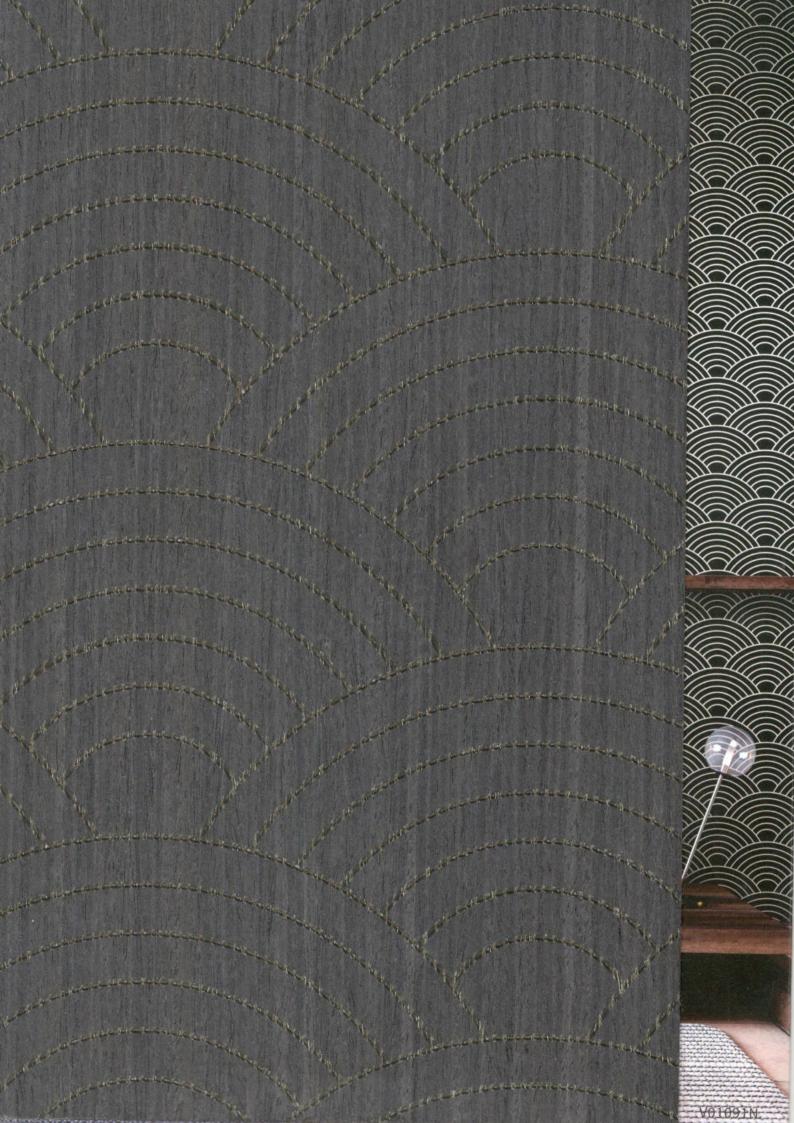

# Sea Wave

## Sea Wave

The boundless sea, the waves rolling, always showing the vitality of the natural world.

- PUCAI art veneers made from pure wood, combined with handmade and modern technology. Color and grain of the finished product might be uneven, need your understanding.
- NO surface sanding.
- Customized textures are welcome and available.