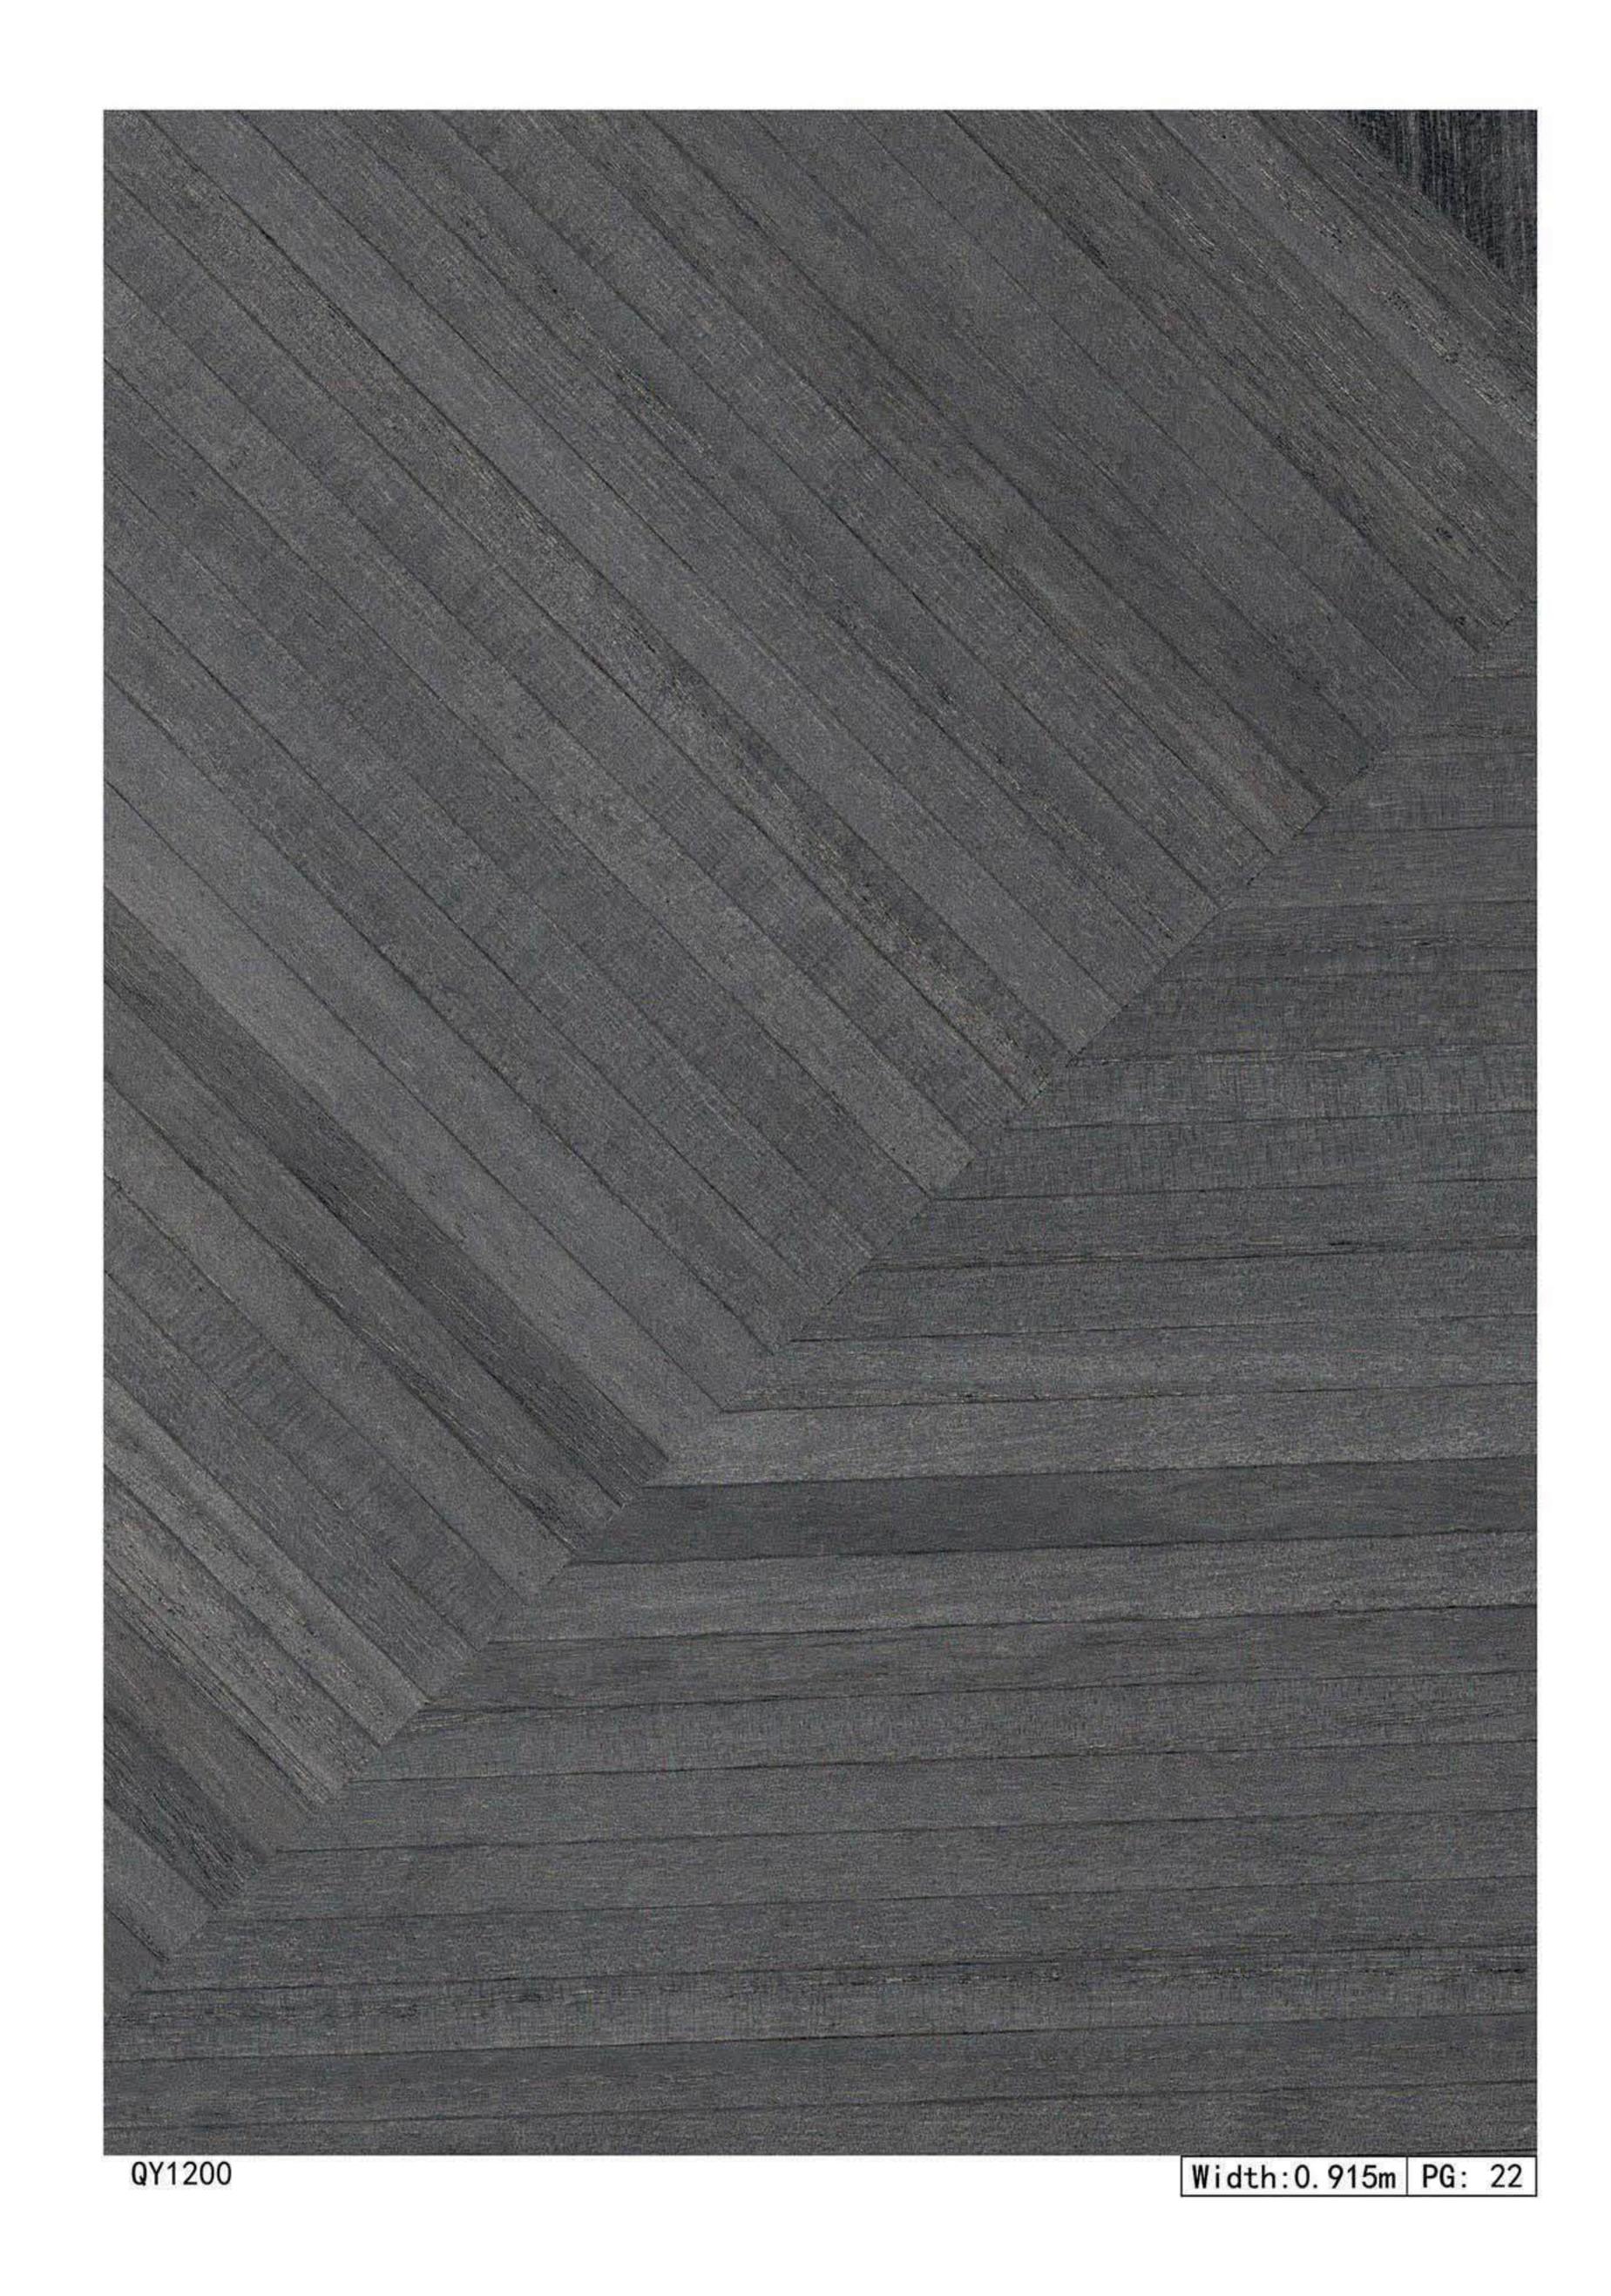

## NATURE:

The dense banana leaves reflect the power of nature and bring different styles and visual effects through the combination of various colors.

WOOD VENEER WALLCOVERINGS

The natural and simple fragrance, the special and irregular natural texture, and the modern geometric shape of wood will give you the artistic enjoyment of nature and beauty.