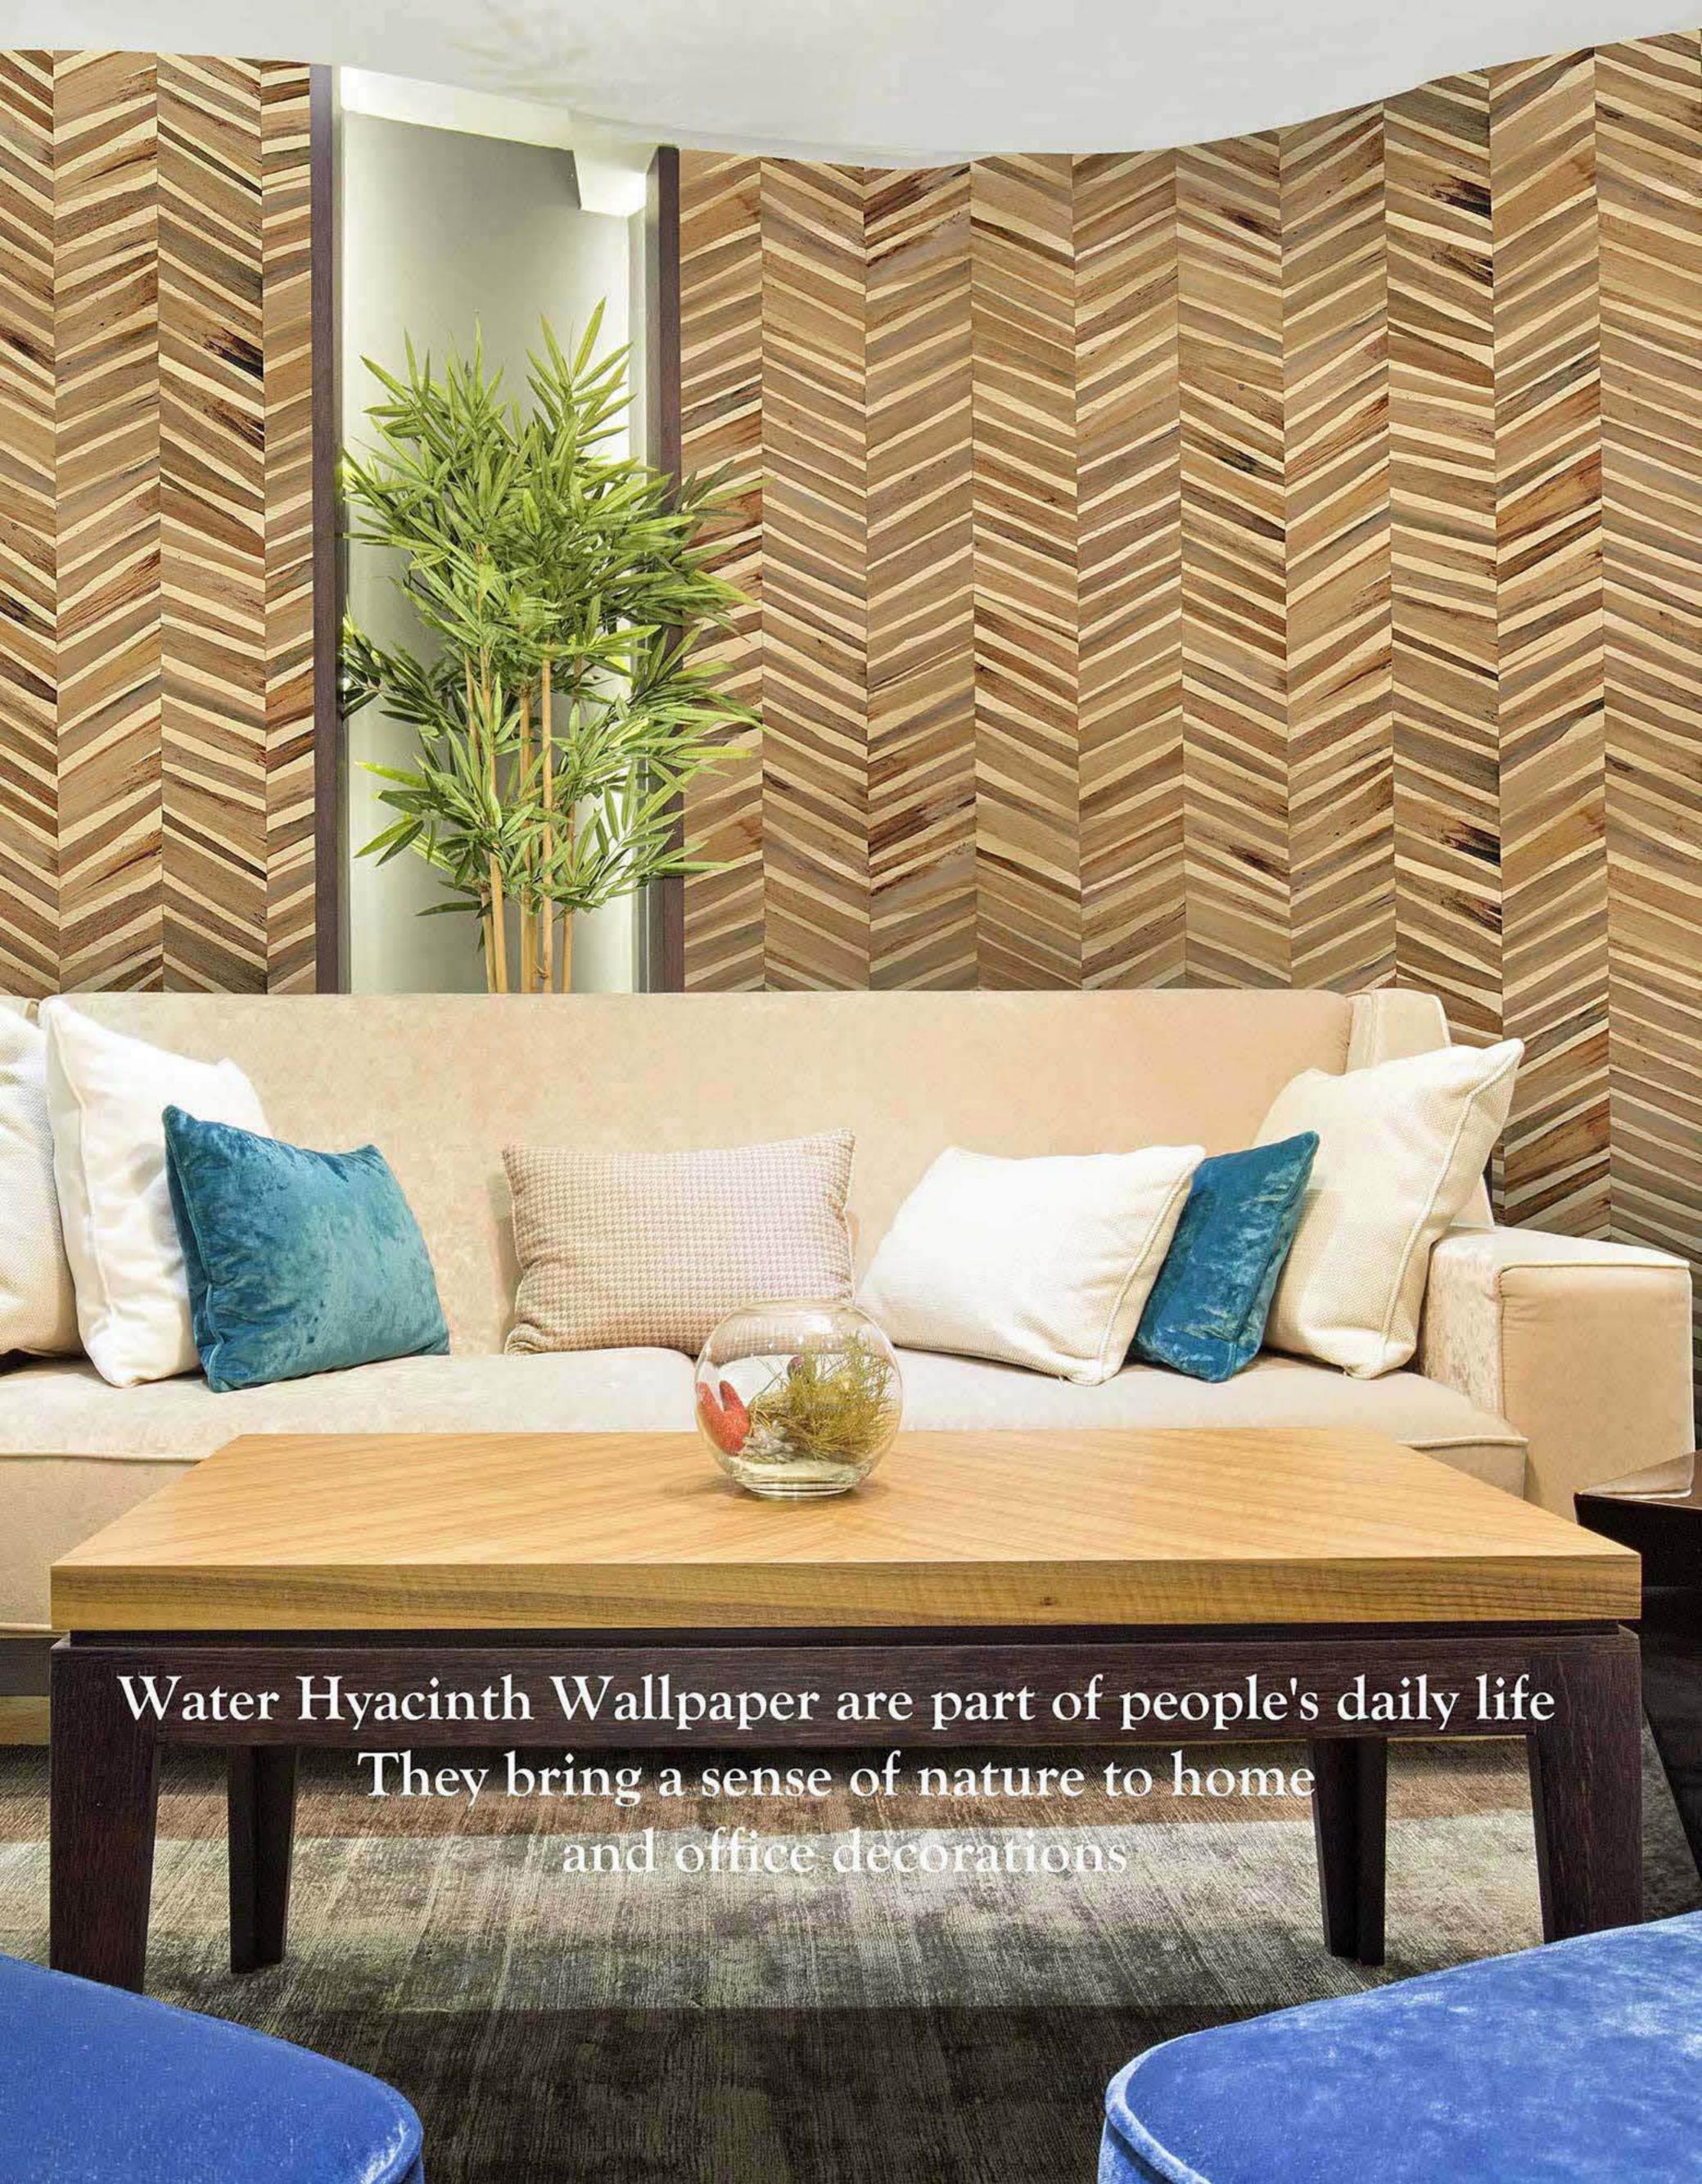

QY1205 Width: 0.915m PG: 04

QY1210 Width: 0.915m PG: 08

Natural veneer is the raw material, which perfectly combines the gentle texture and the modern art life, by using geometric collage craft with its soft texture.

## NATURE:

The dense banana leaves reflect the power of nature and bring different styles and visual effects through the combination of various colors.

WOOD VENEER WALLCOVERINGS

The natural and simple fragrance, the special and irregular natural texture, and the modern geometric shape of wood will give you the artistic enjoyment of nature and beauty.