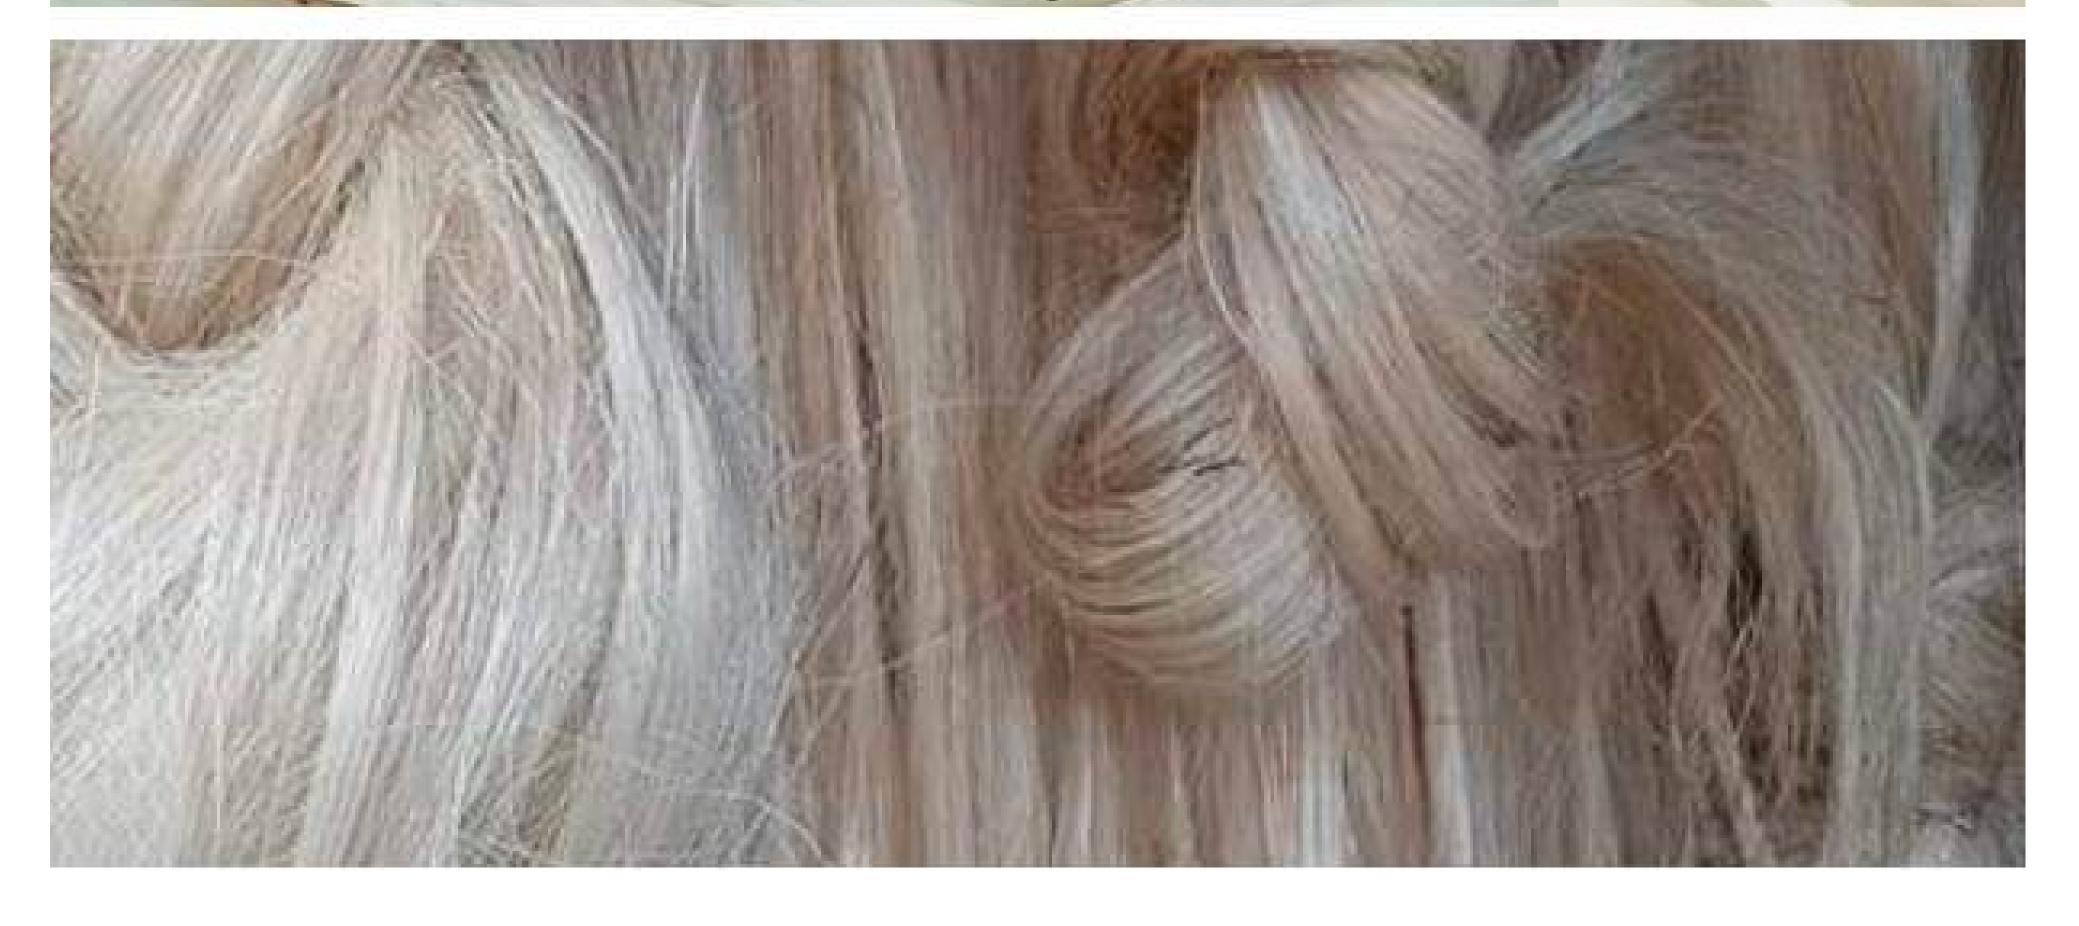

NATURAL WALLCOVERING

The most beautiful textures found in nature can also be showcased on the wall resulting into striking effects on the wall.

/ Products are made of abaca grasscloth

QY1204 Width: 0. 915m PG: 02

The combination of rough natural grass and fine embroidery brings people a unique perspective effect. They are the perfect interpretation of nature and humanities.