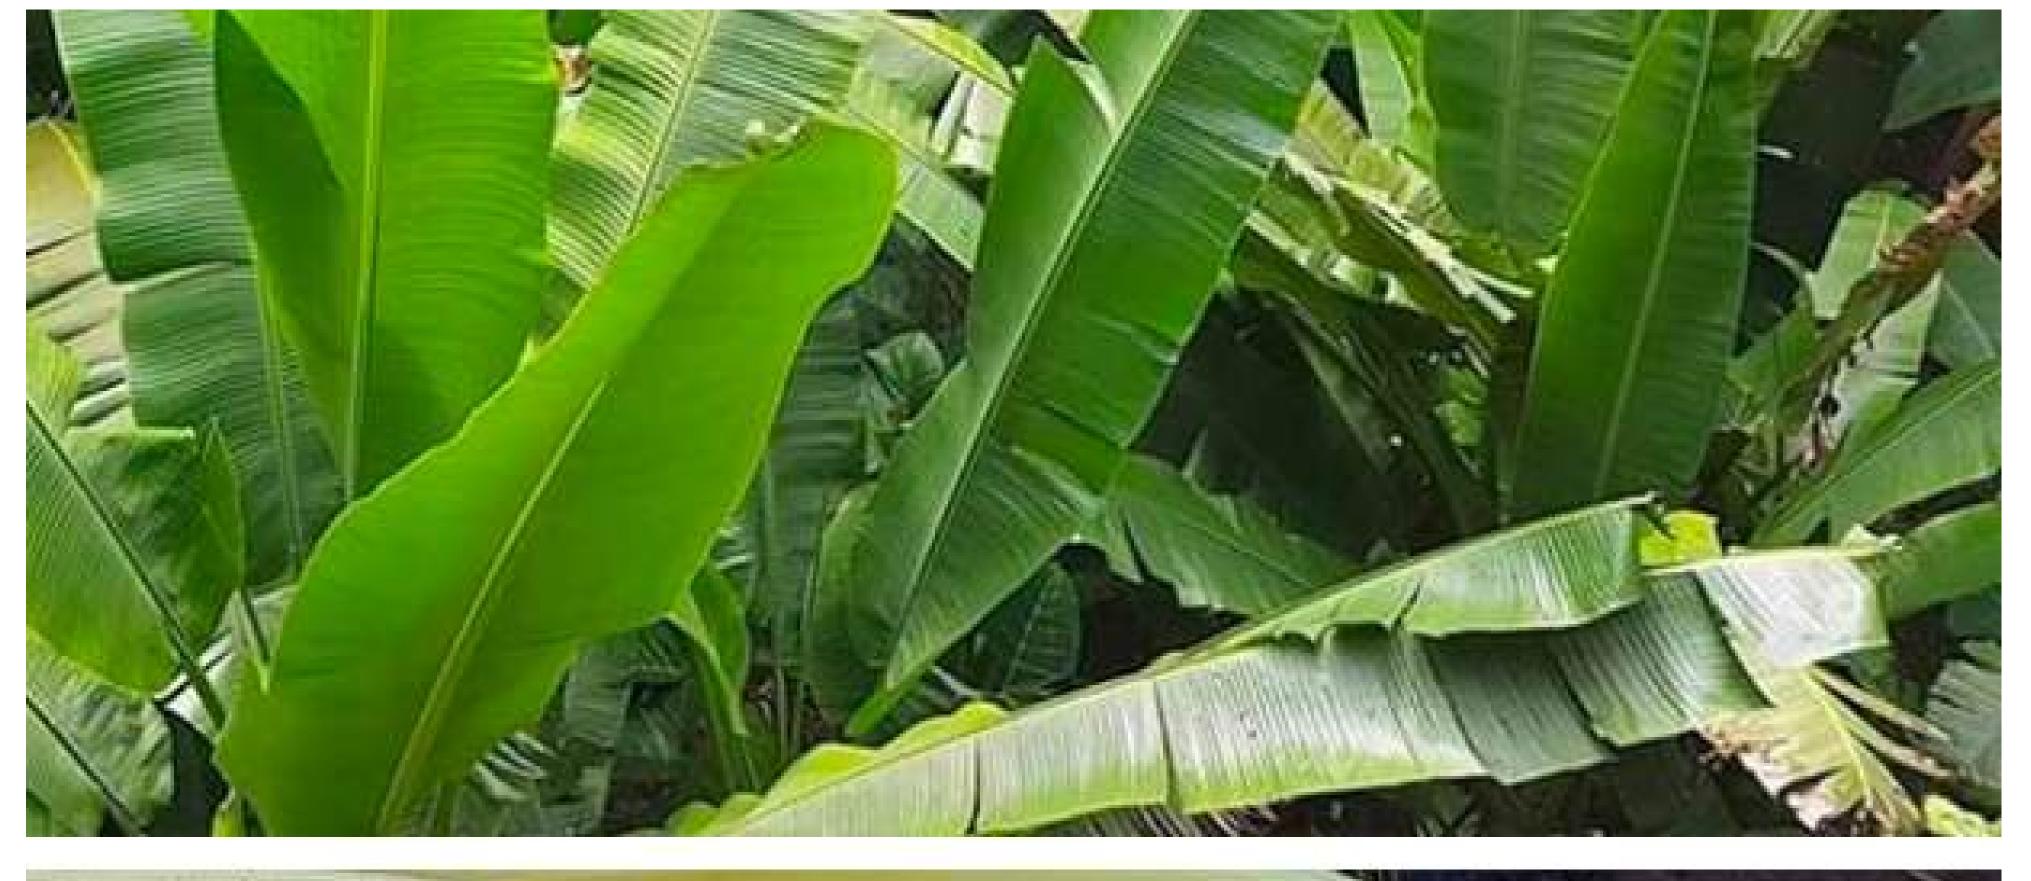

## NATURE:

The dense banana leaves reflect the power of nature and bring different styles and visual effects through the combination of various colors.

WOOD VENEER WALLCOVERINGS

The natural and simple fragrance, the special and irregular natural texture, and the modern geometric shape of wood will give you the artistic enjoyment of nature and beauty.