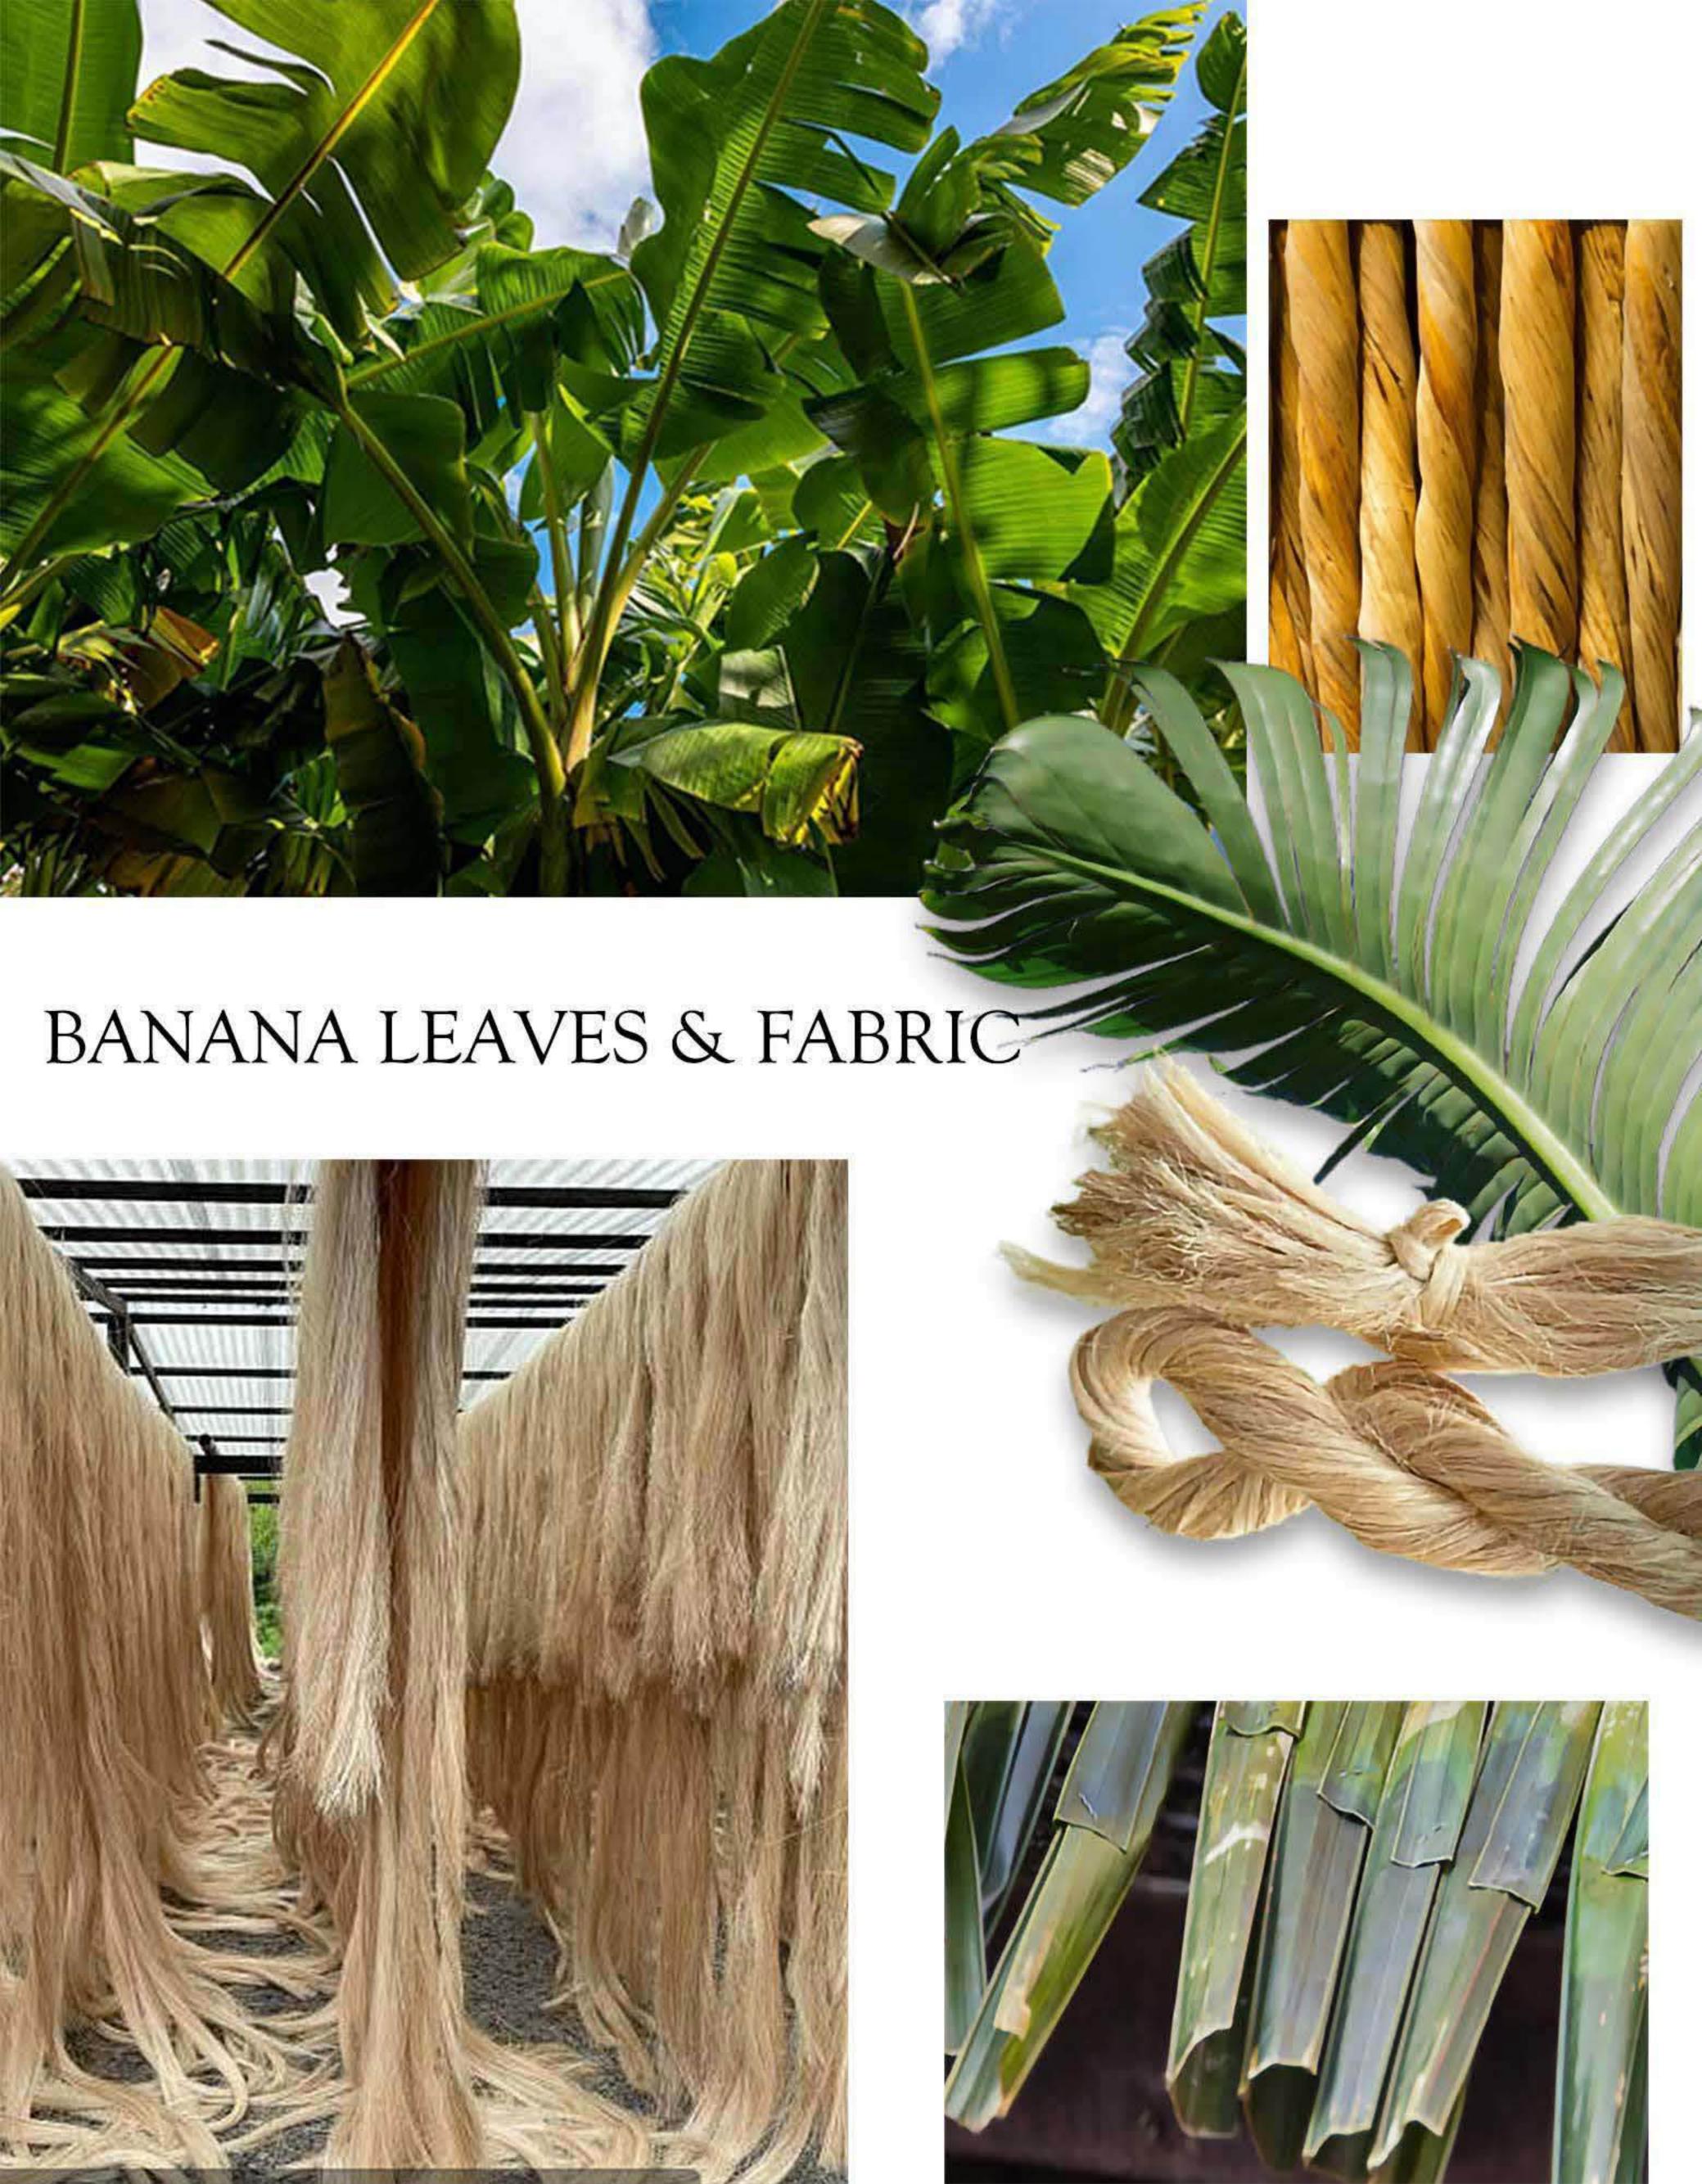

## NATURE:

The dense banana leaves reflect the power of nature and bring different styles and visual effects through the combination of various colors.

WOOD VENEER WALLCOVERINGS

The natural and simple fragrance, the special and irregular natural texture, and the modern geometric shape of wood will give you the artistic enjoyment of nature and beauty.