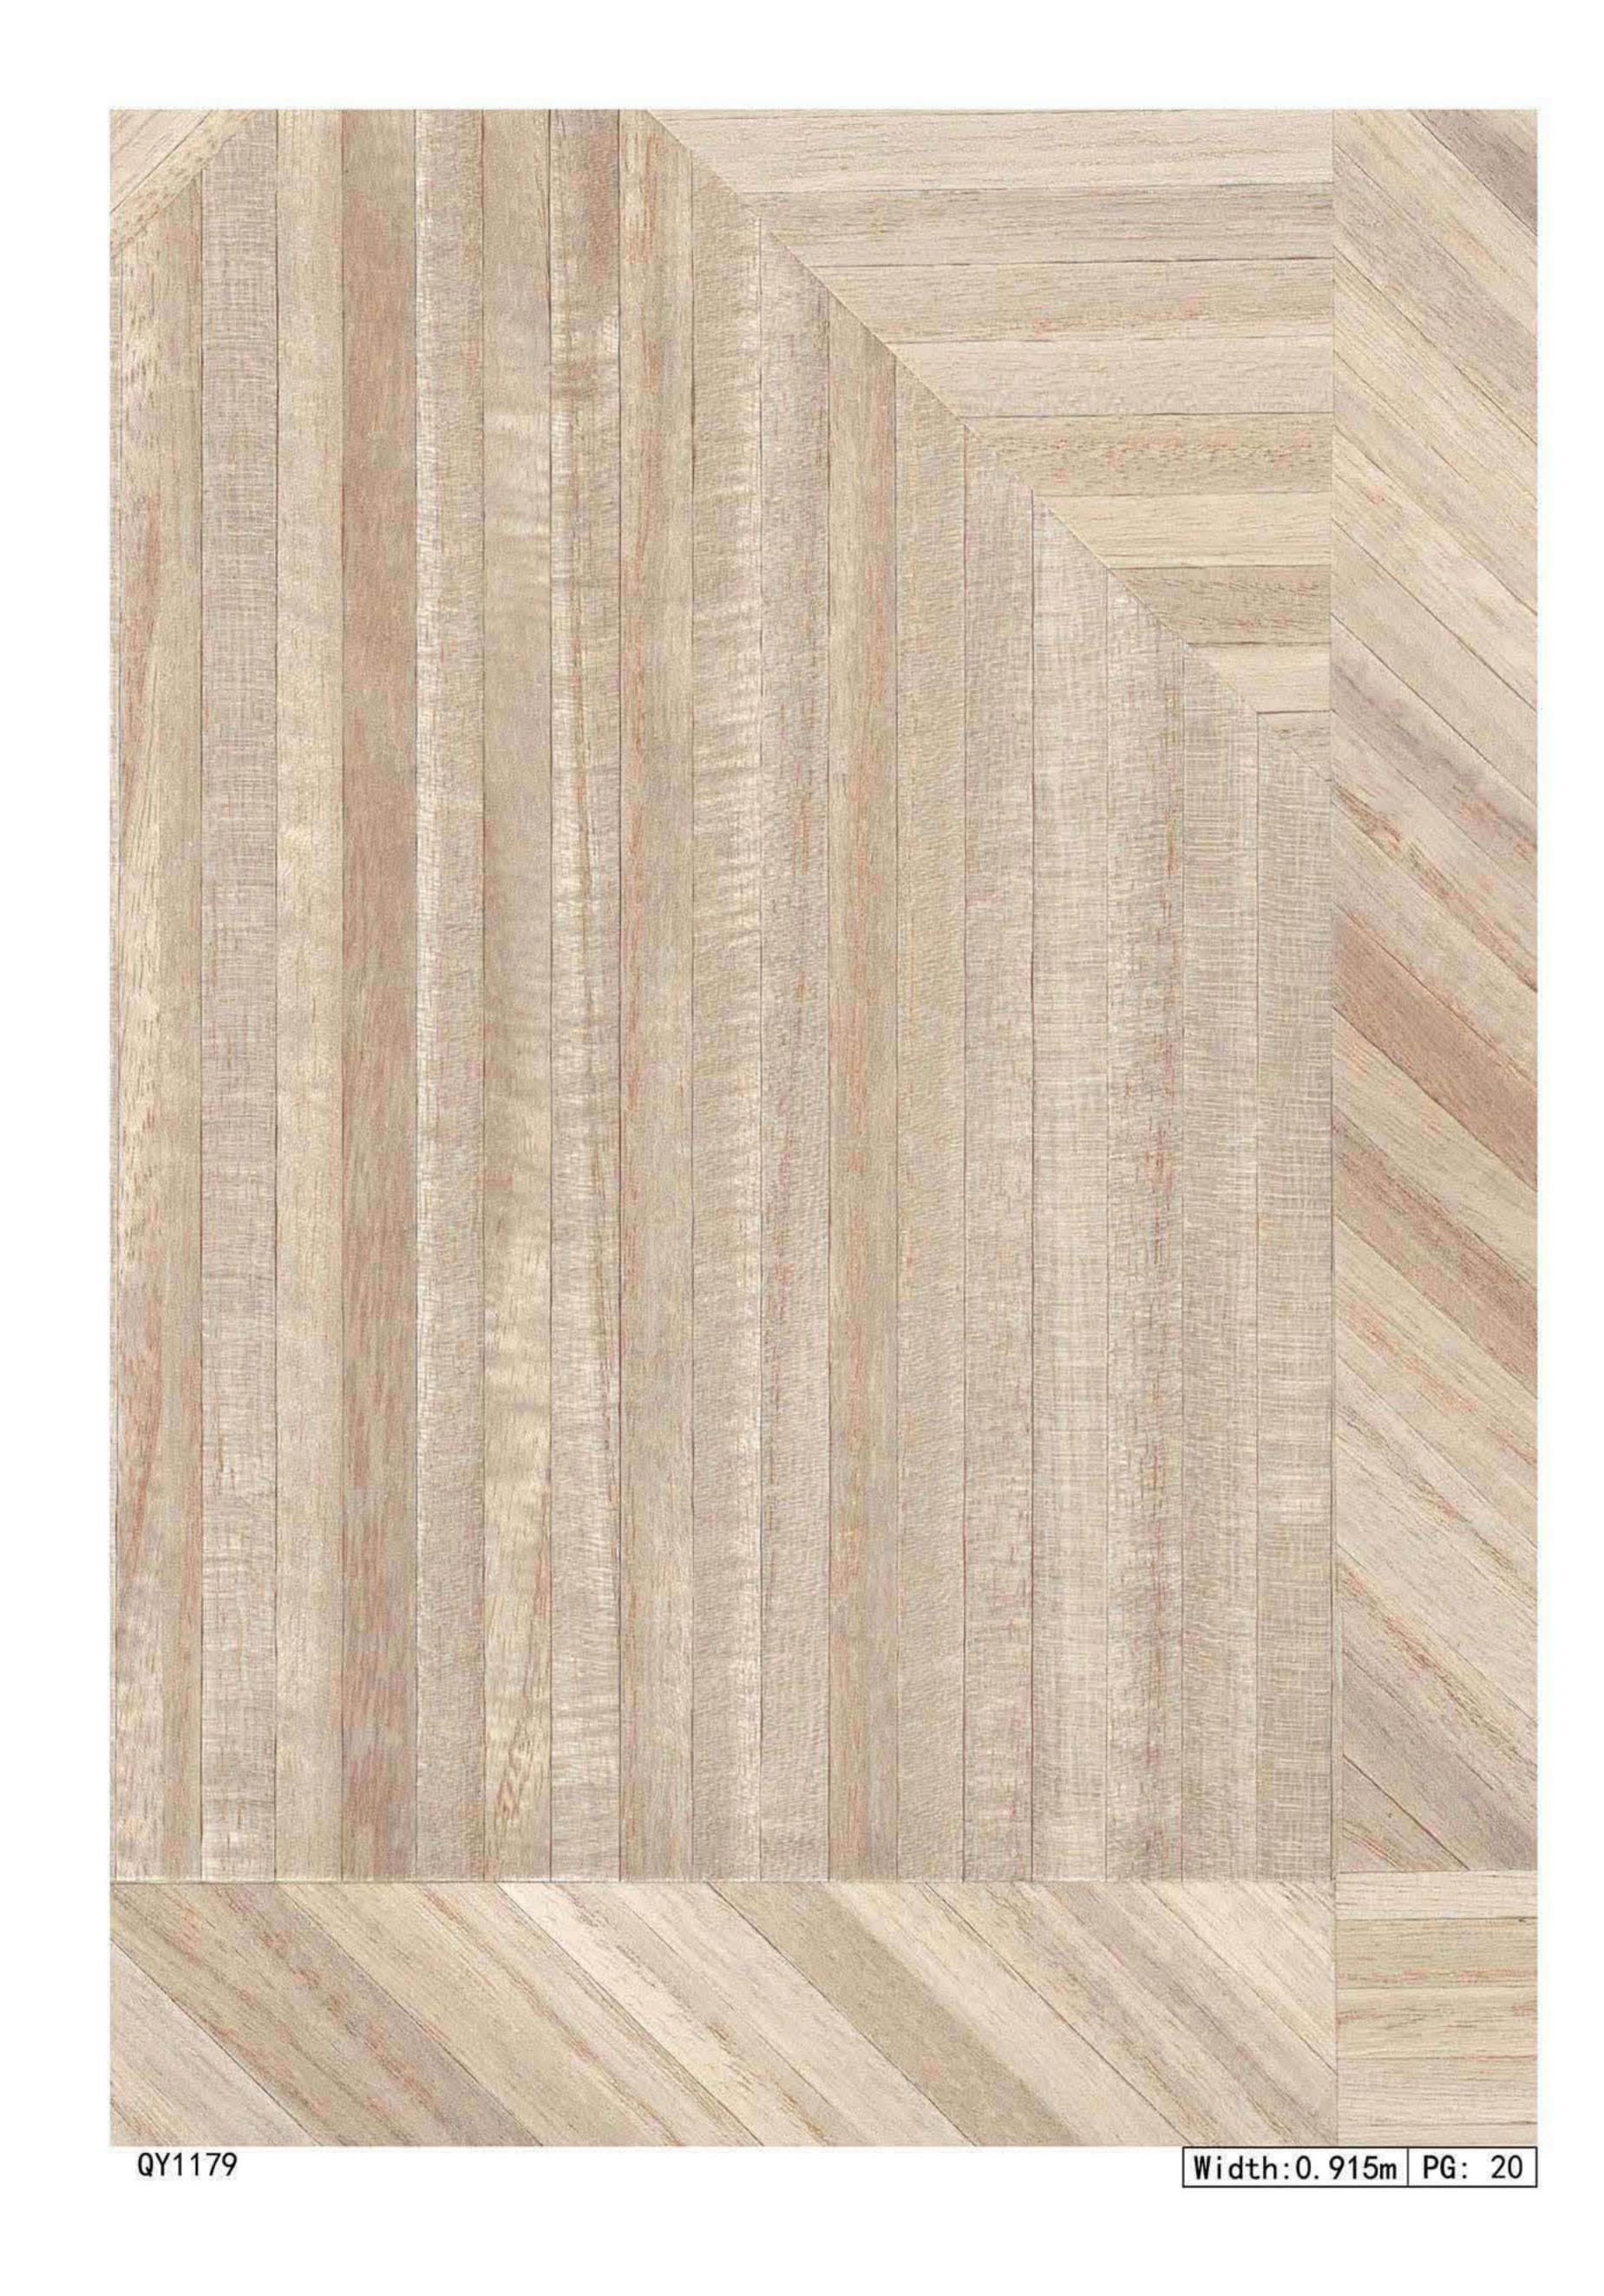

## NATURE:

The dense banana leaves reflect the power of nature and bring different styles and visual effects through the combination of various colors.

WOOD VENEER WALLCOVERINGS

The natural and simple fragrance, the special and irregular natural texture, and the modern geometric shape of wood will give you the artistic enjoyment of nature and beauty.