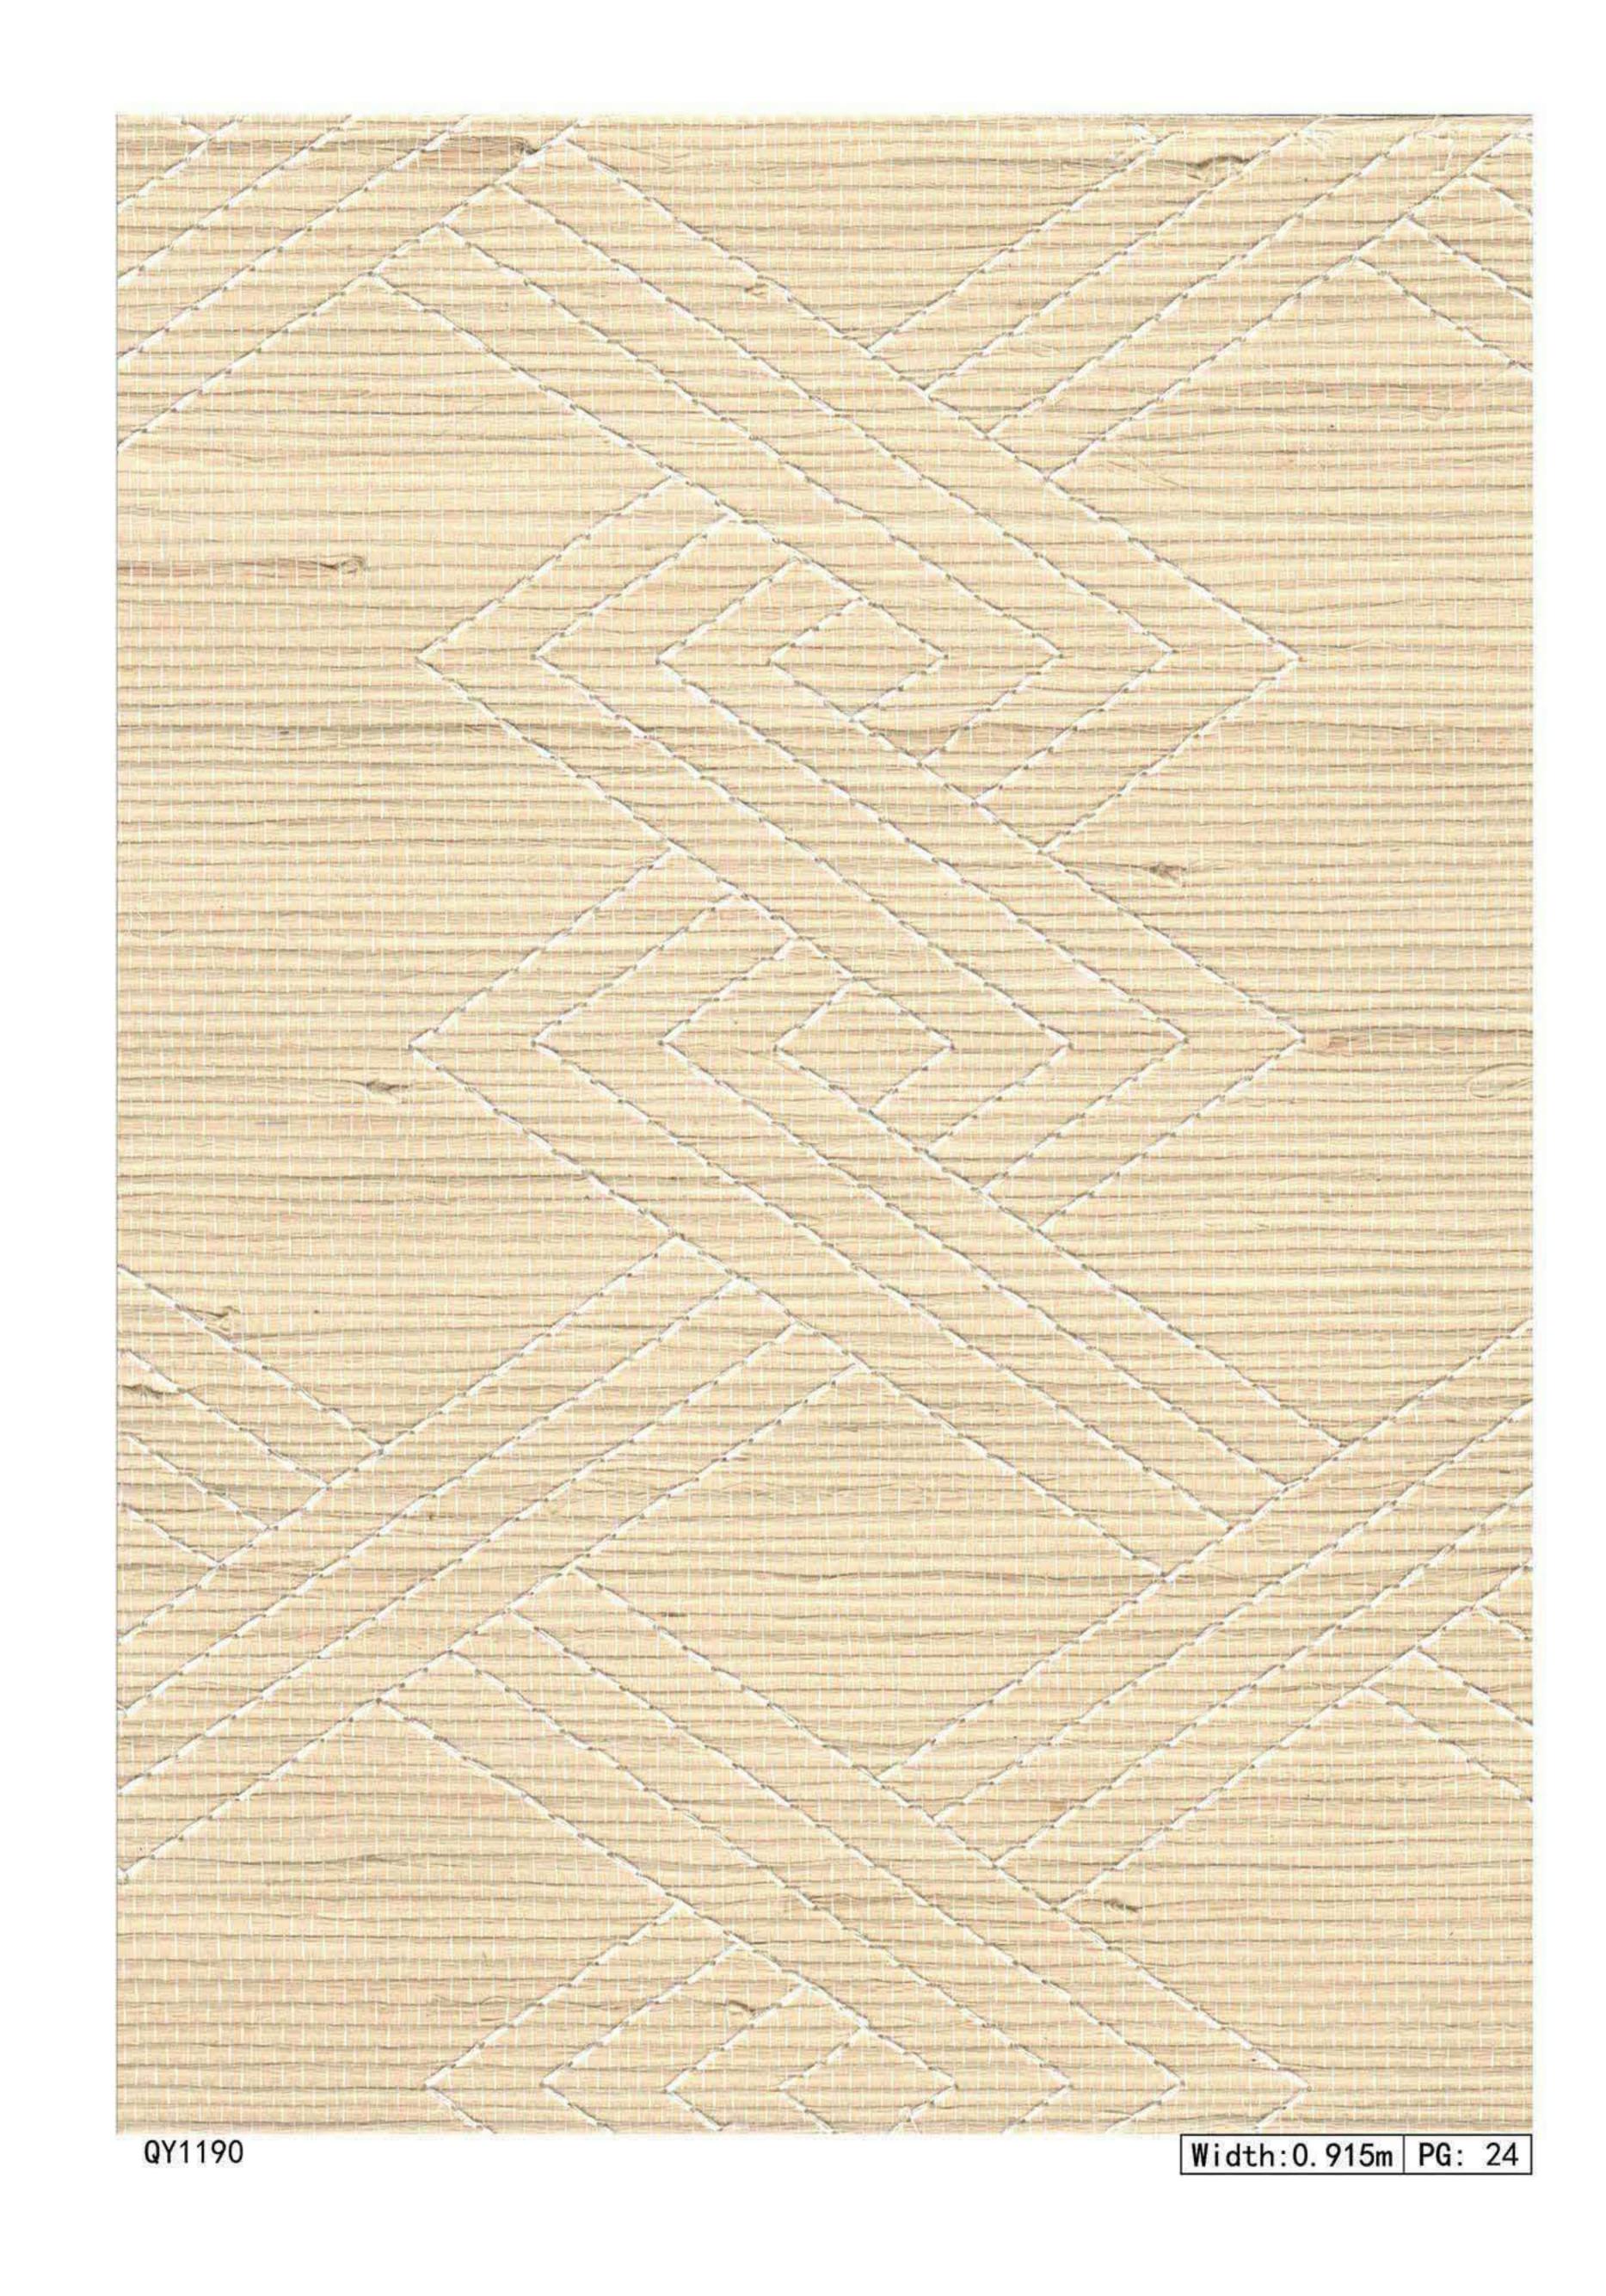

## NATURE:

The dense banana leaves reflect the power of nature and bring different styles and visual effects through the combination of various colors.

WOOD VENEER WALLCOVERINGS

The natural and simple fragrance, the special and irregular natural texture, and the modern geometric shape of wood will give you the artistic enjoyment of nature and beauty.

The combination of rough natural grass and fine embroidery brings people a unique perspective effect. They are the perfect interpretation of nature and humanities.