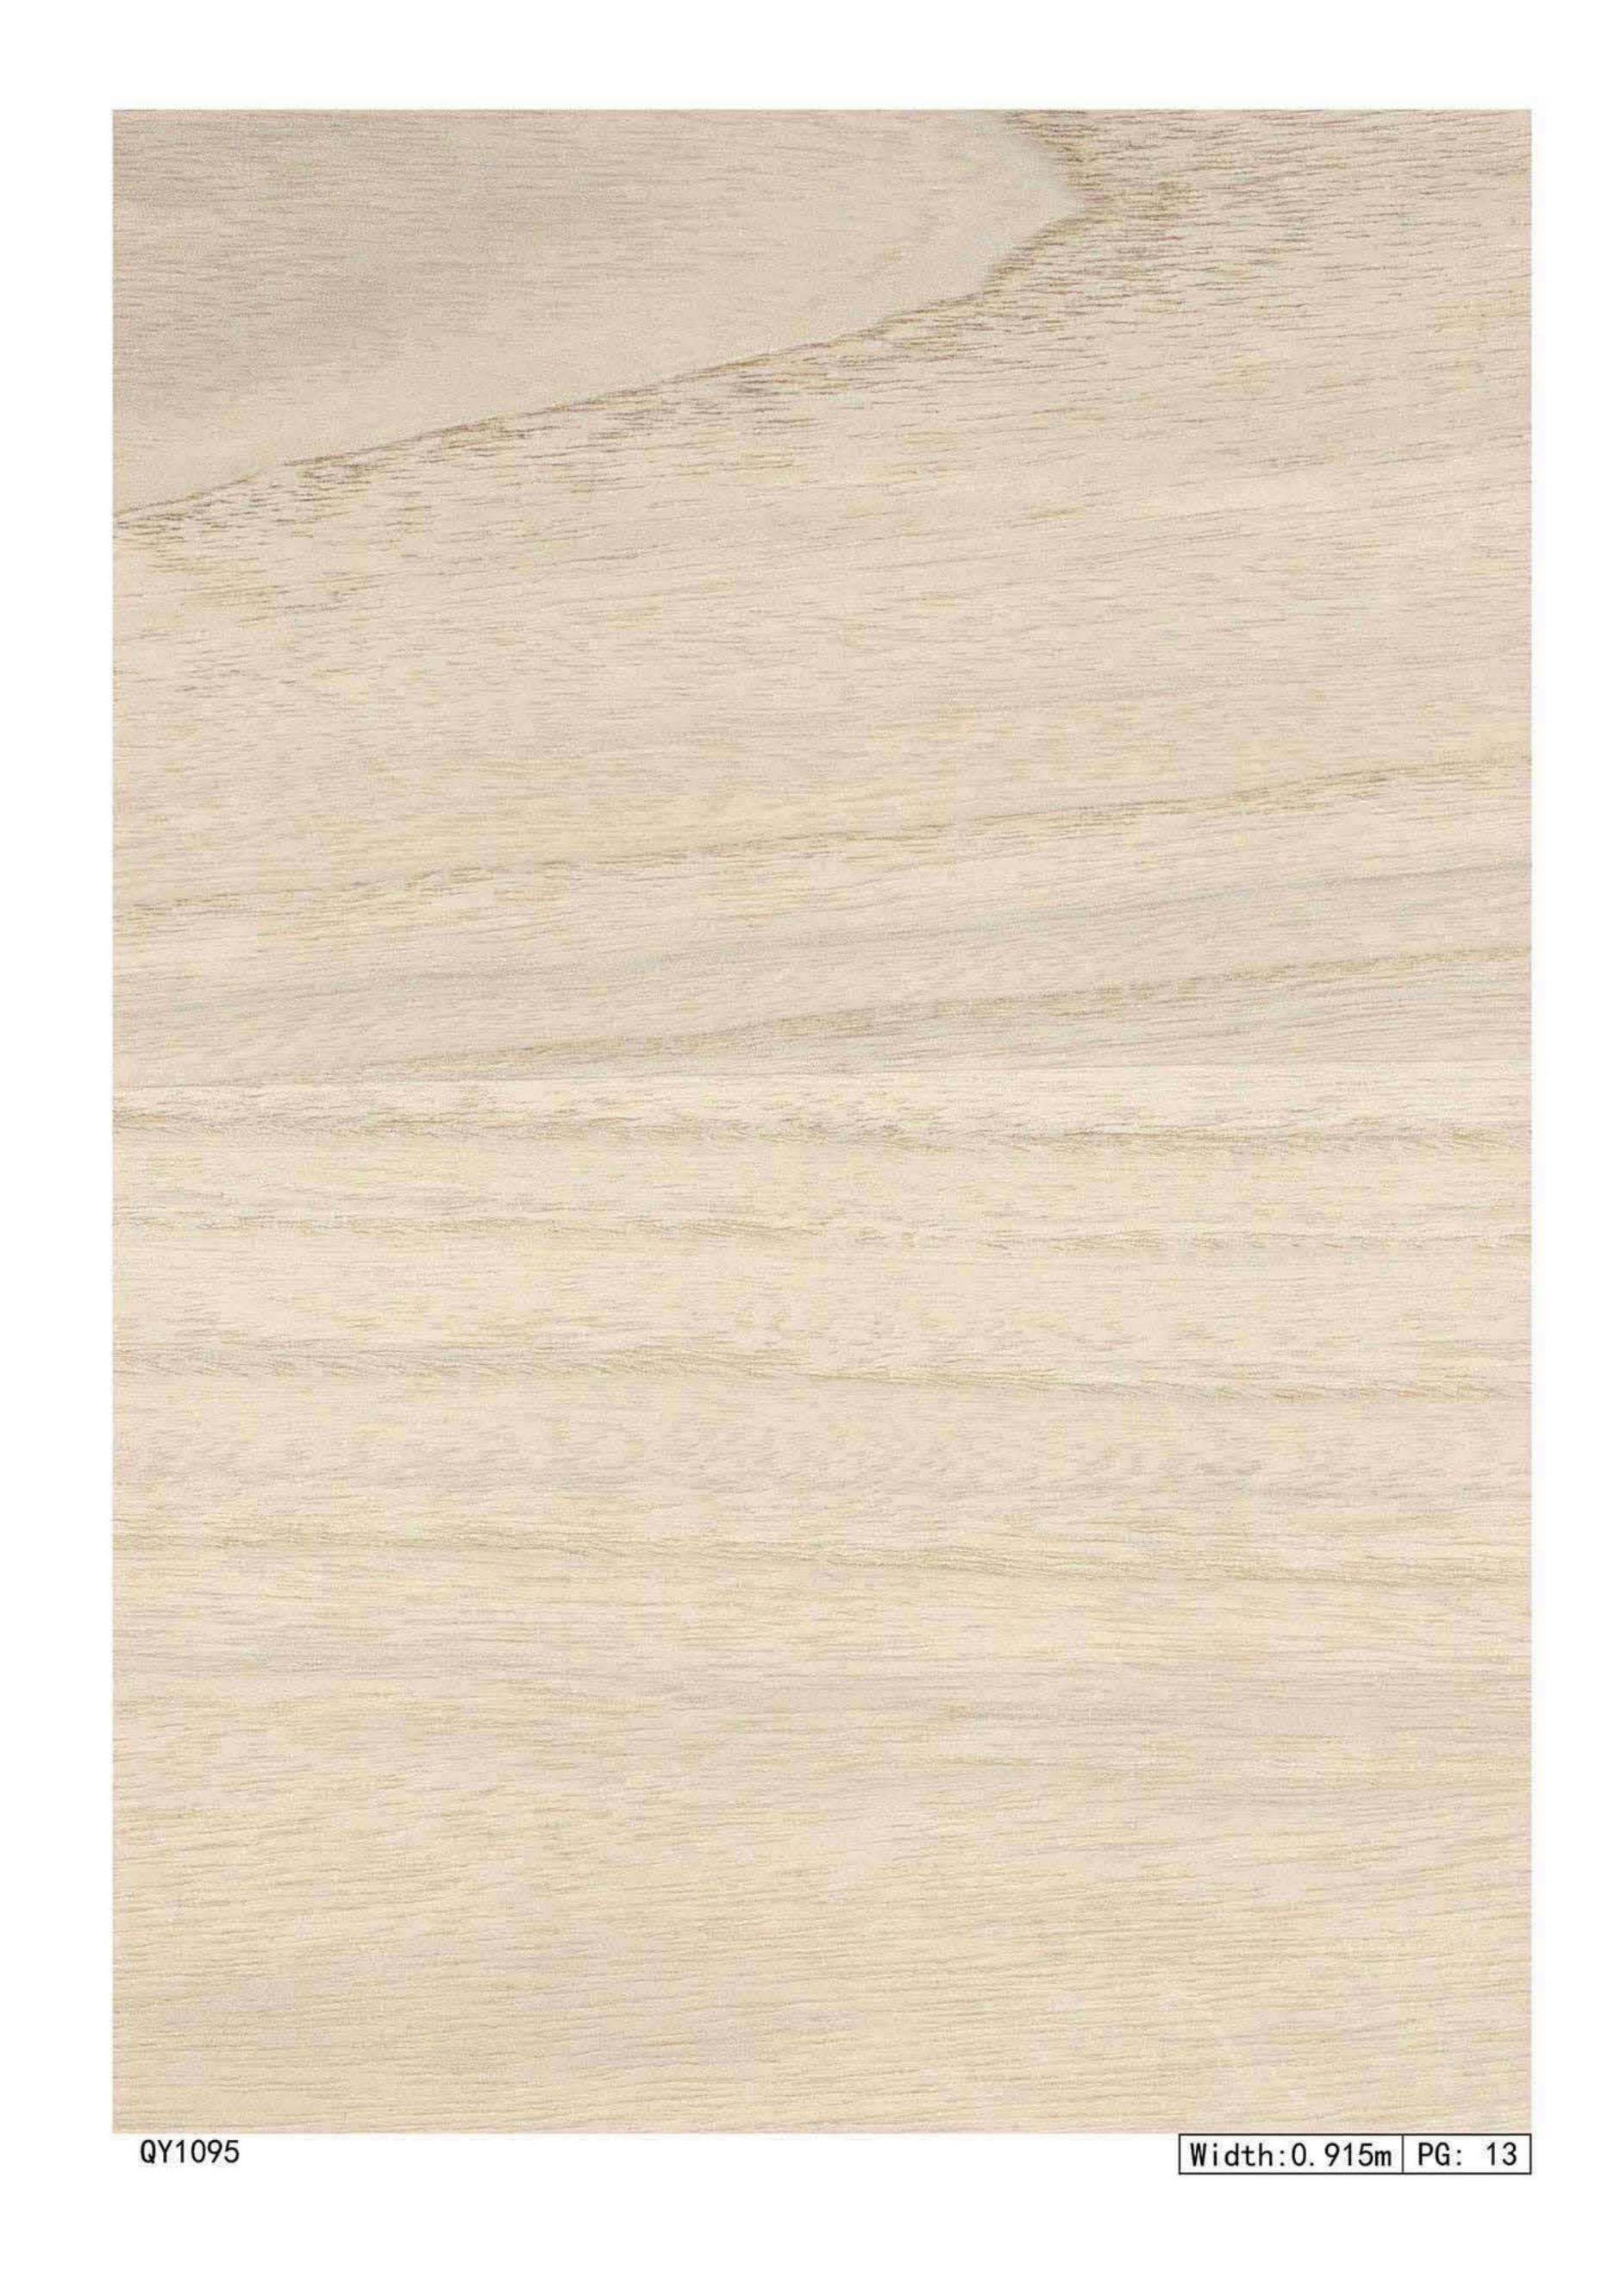

## NATURE:

The dense banana leaves reflect the power of nature and bring different styles and visual effects through the combination of various colors.

WOOD VENEER WALLCOVERINGS

The natural and simple fragrance, the special and irregular natural texture, and the modern geometric shape of wood will give you the artistic enjoyment of nature and beauty.