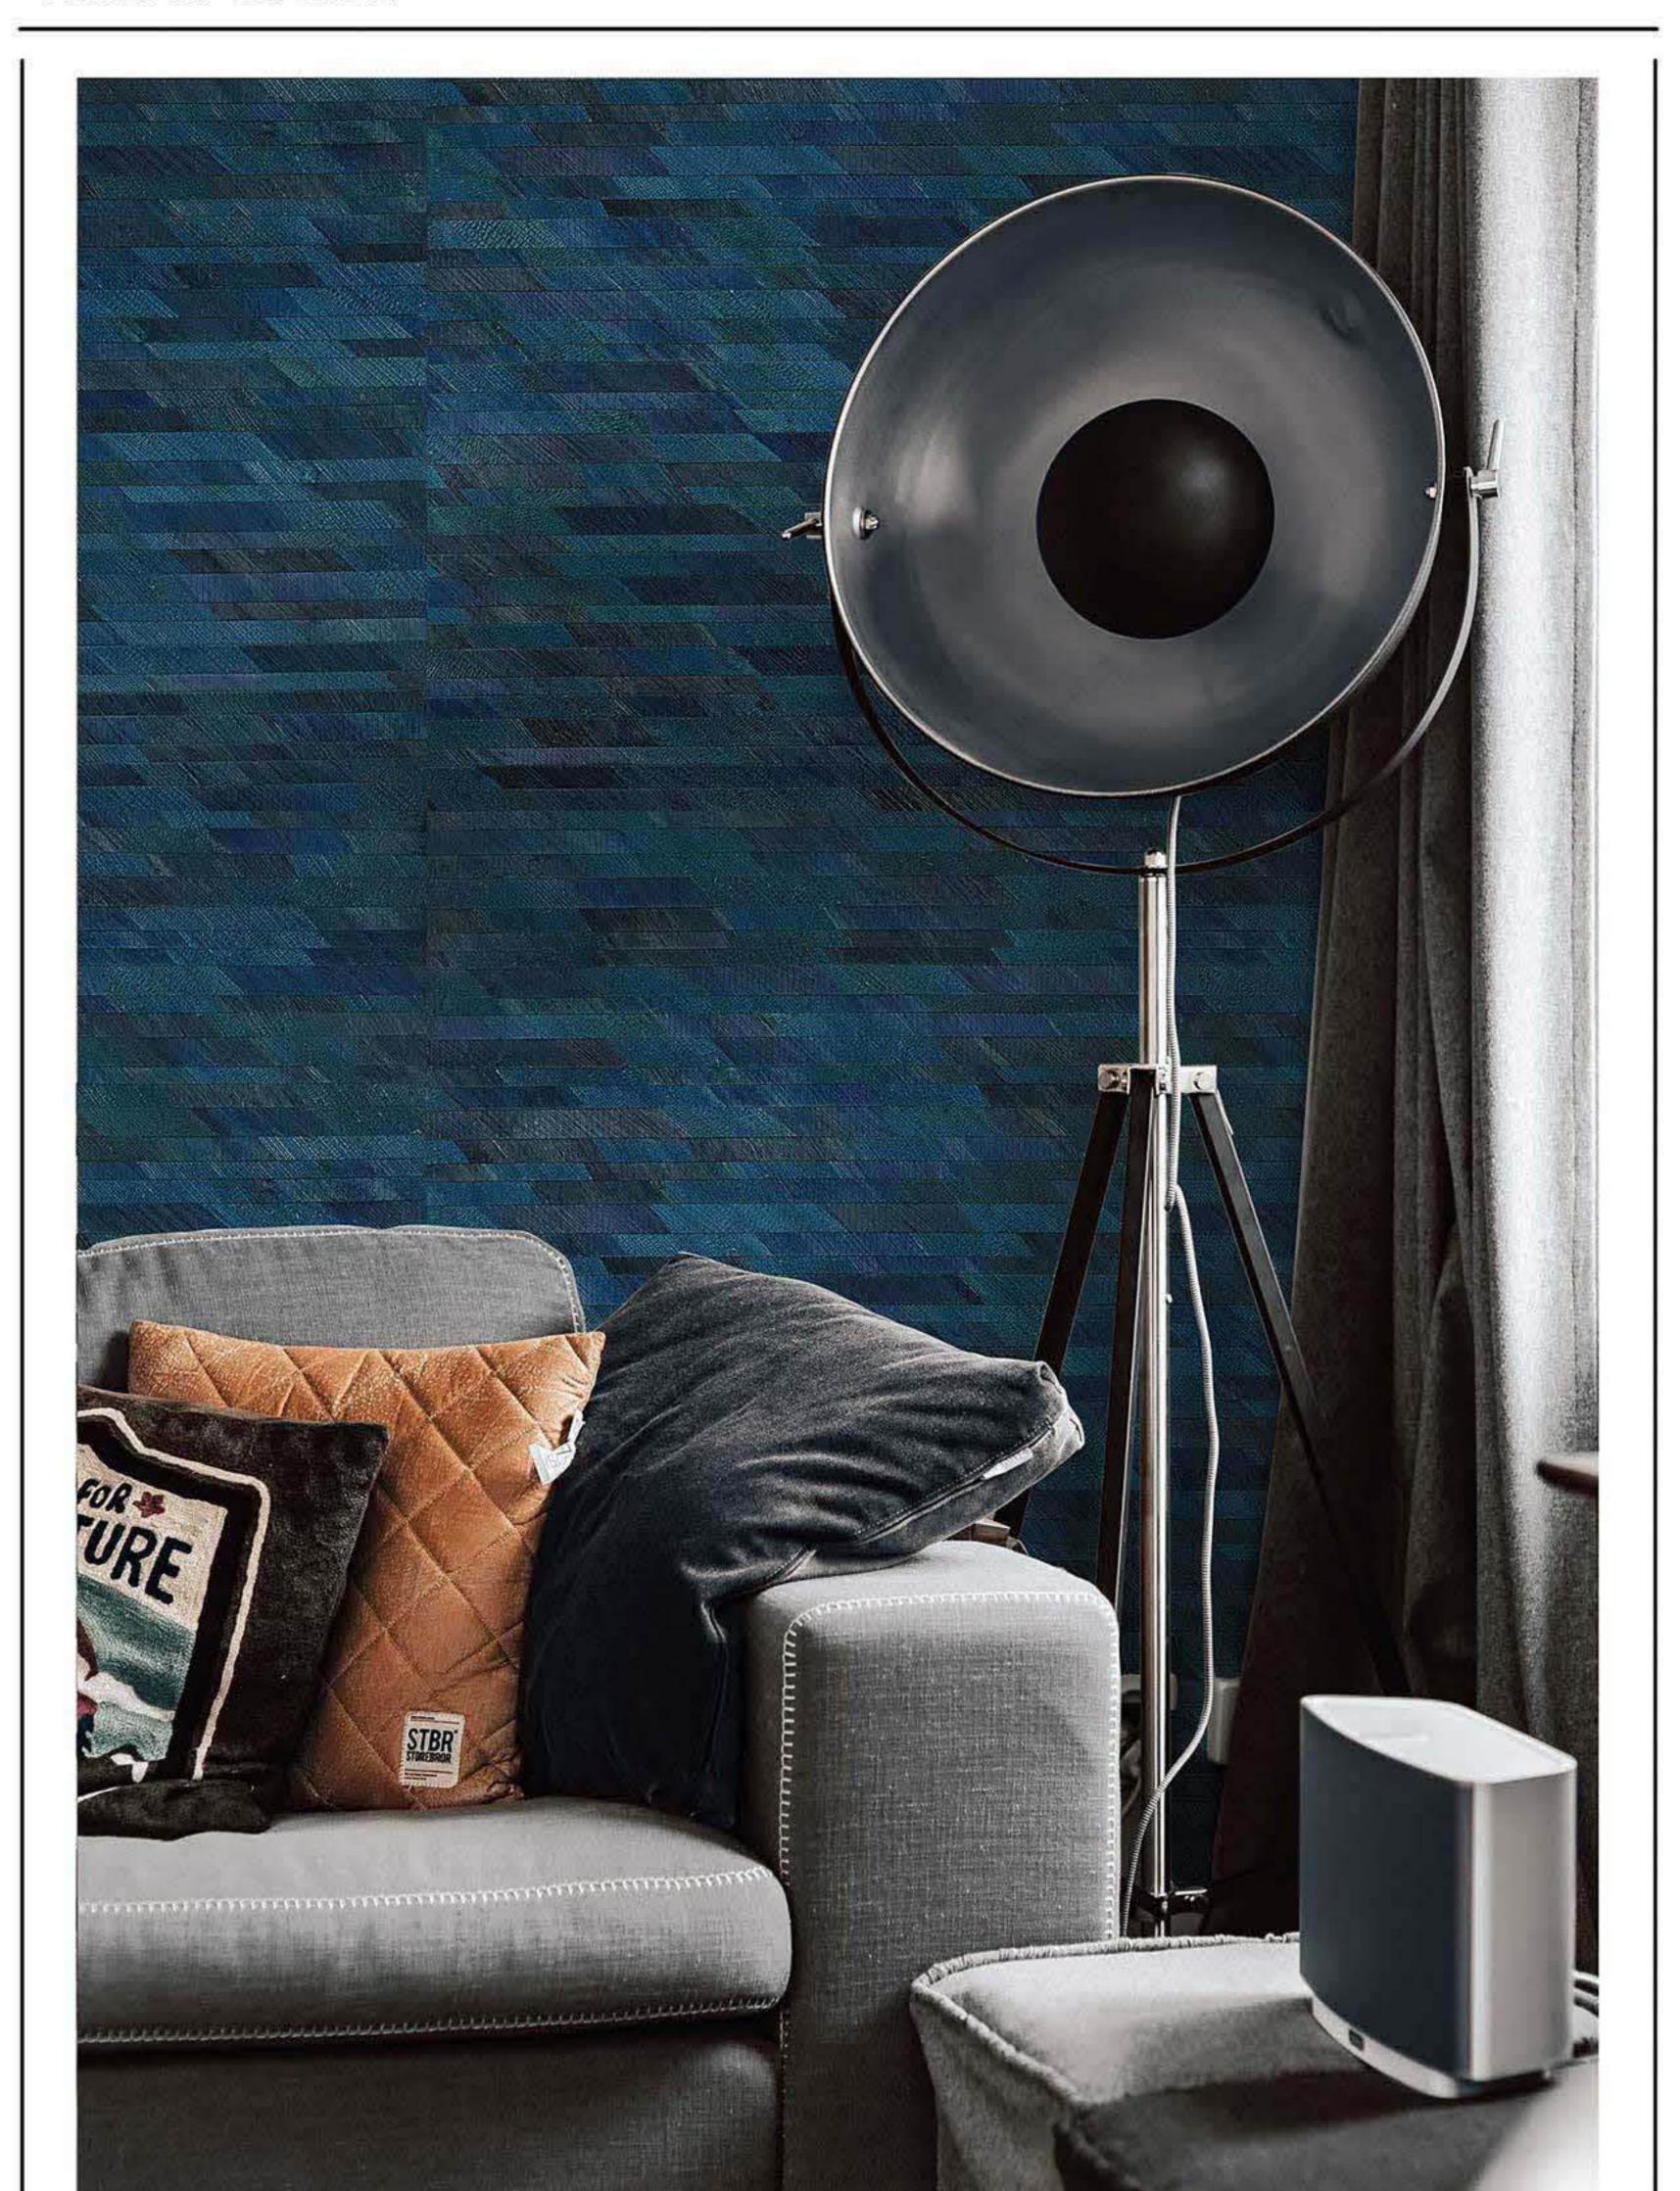

QY1205 Width: 0.915m PG: 04

QY1210 Width: 0.915m PG: 08

Natural veneer is the raw material, which perfectly combines the gentle texture and the modern art life, by using geometric collage craft with its soft texture.