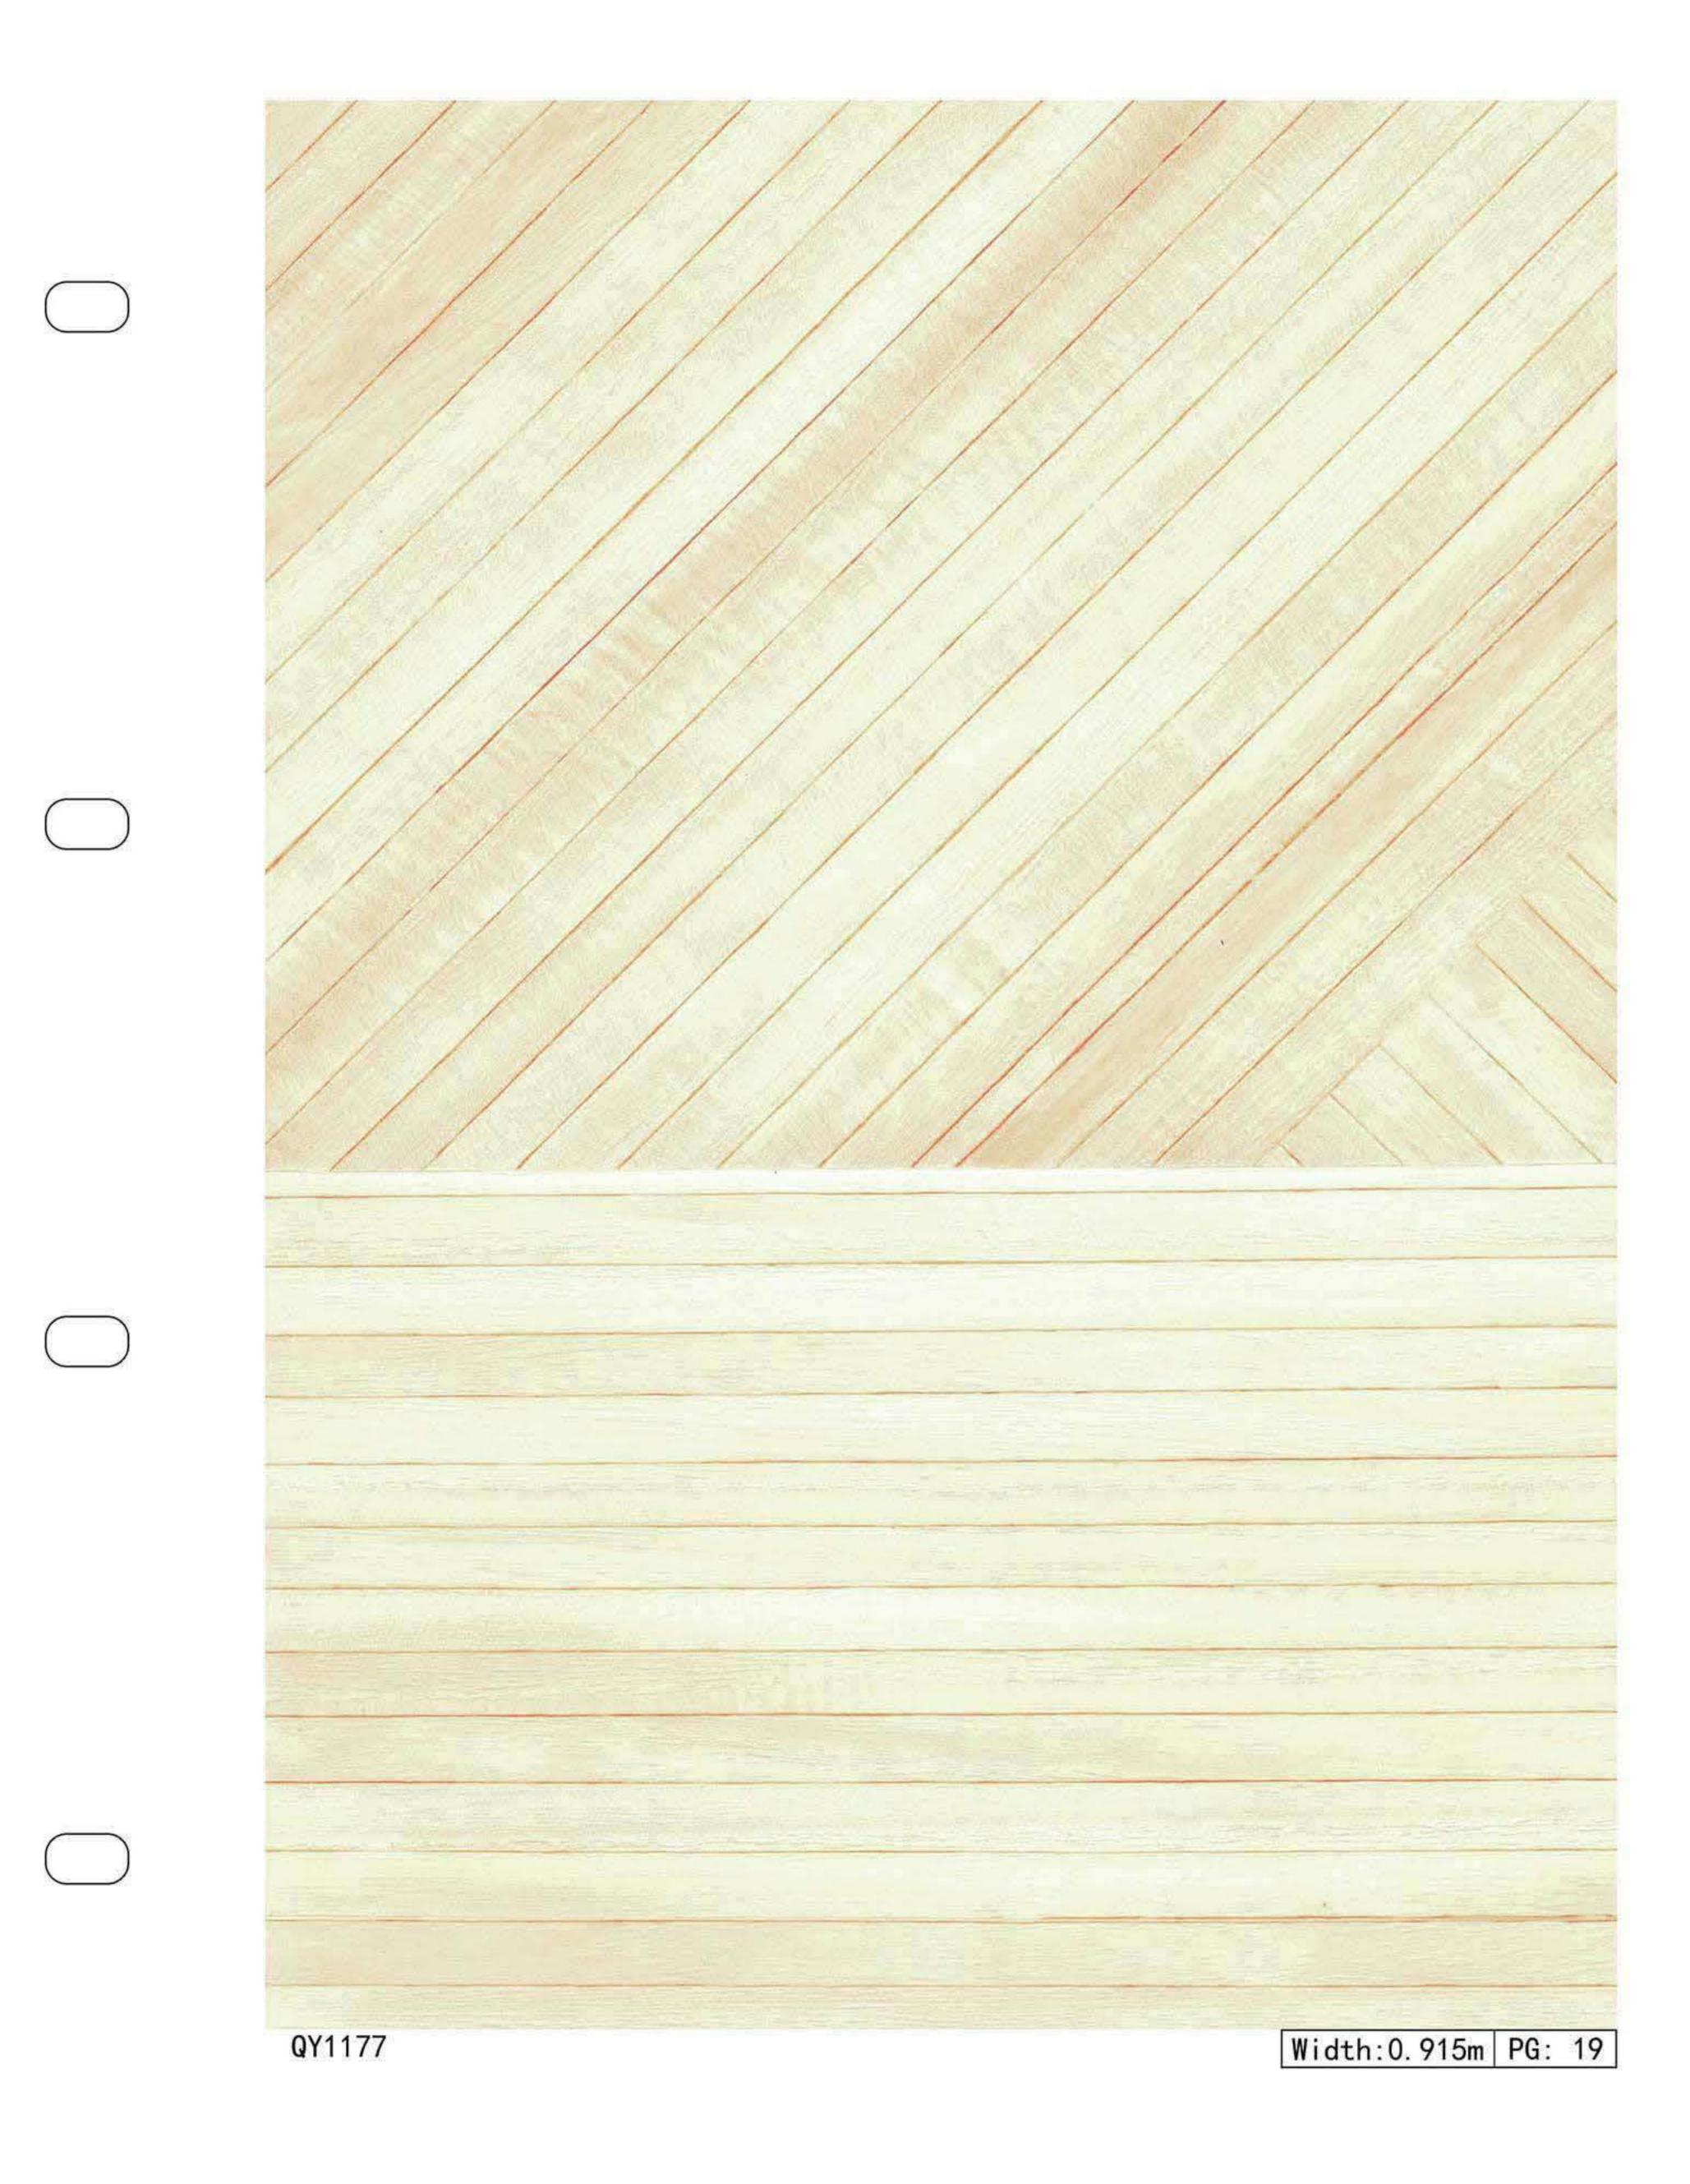

## NATURE:

The dense banana leaves reflect the power of nature and bring different styles and visual effects through the combination of various colors.

WOOD VENEER WALLCOVERINGS

The natural and simple fragrance, the special and irregular natural texture, and the modern geometric shape of wood will give you the artistic enjoyment of nature and beauty.