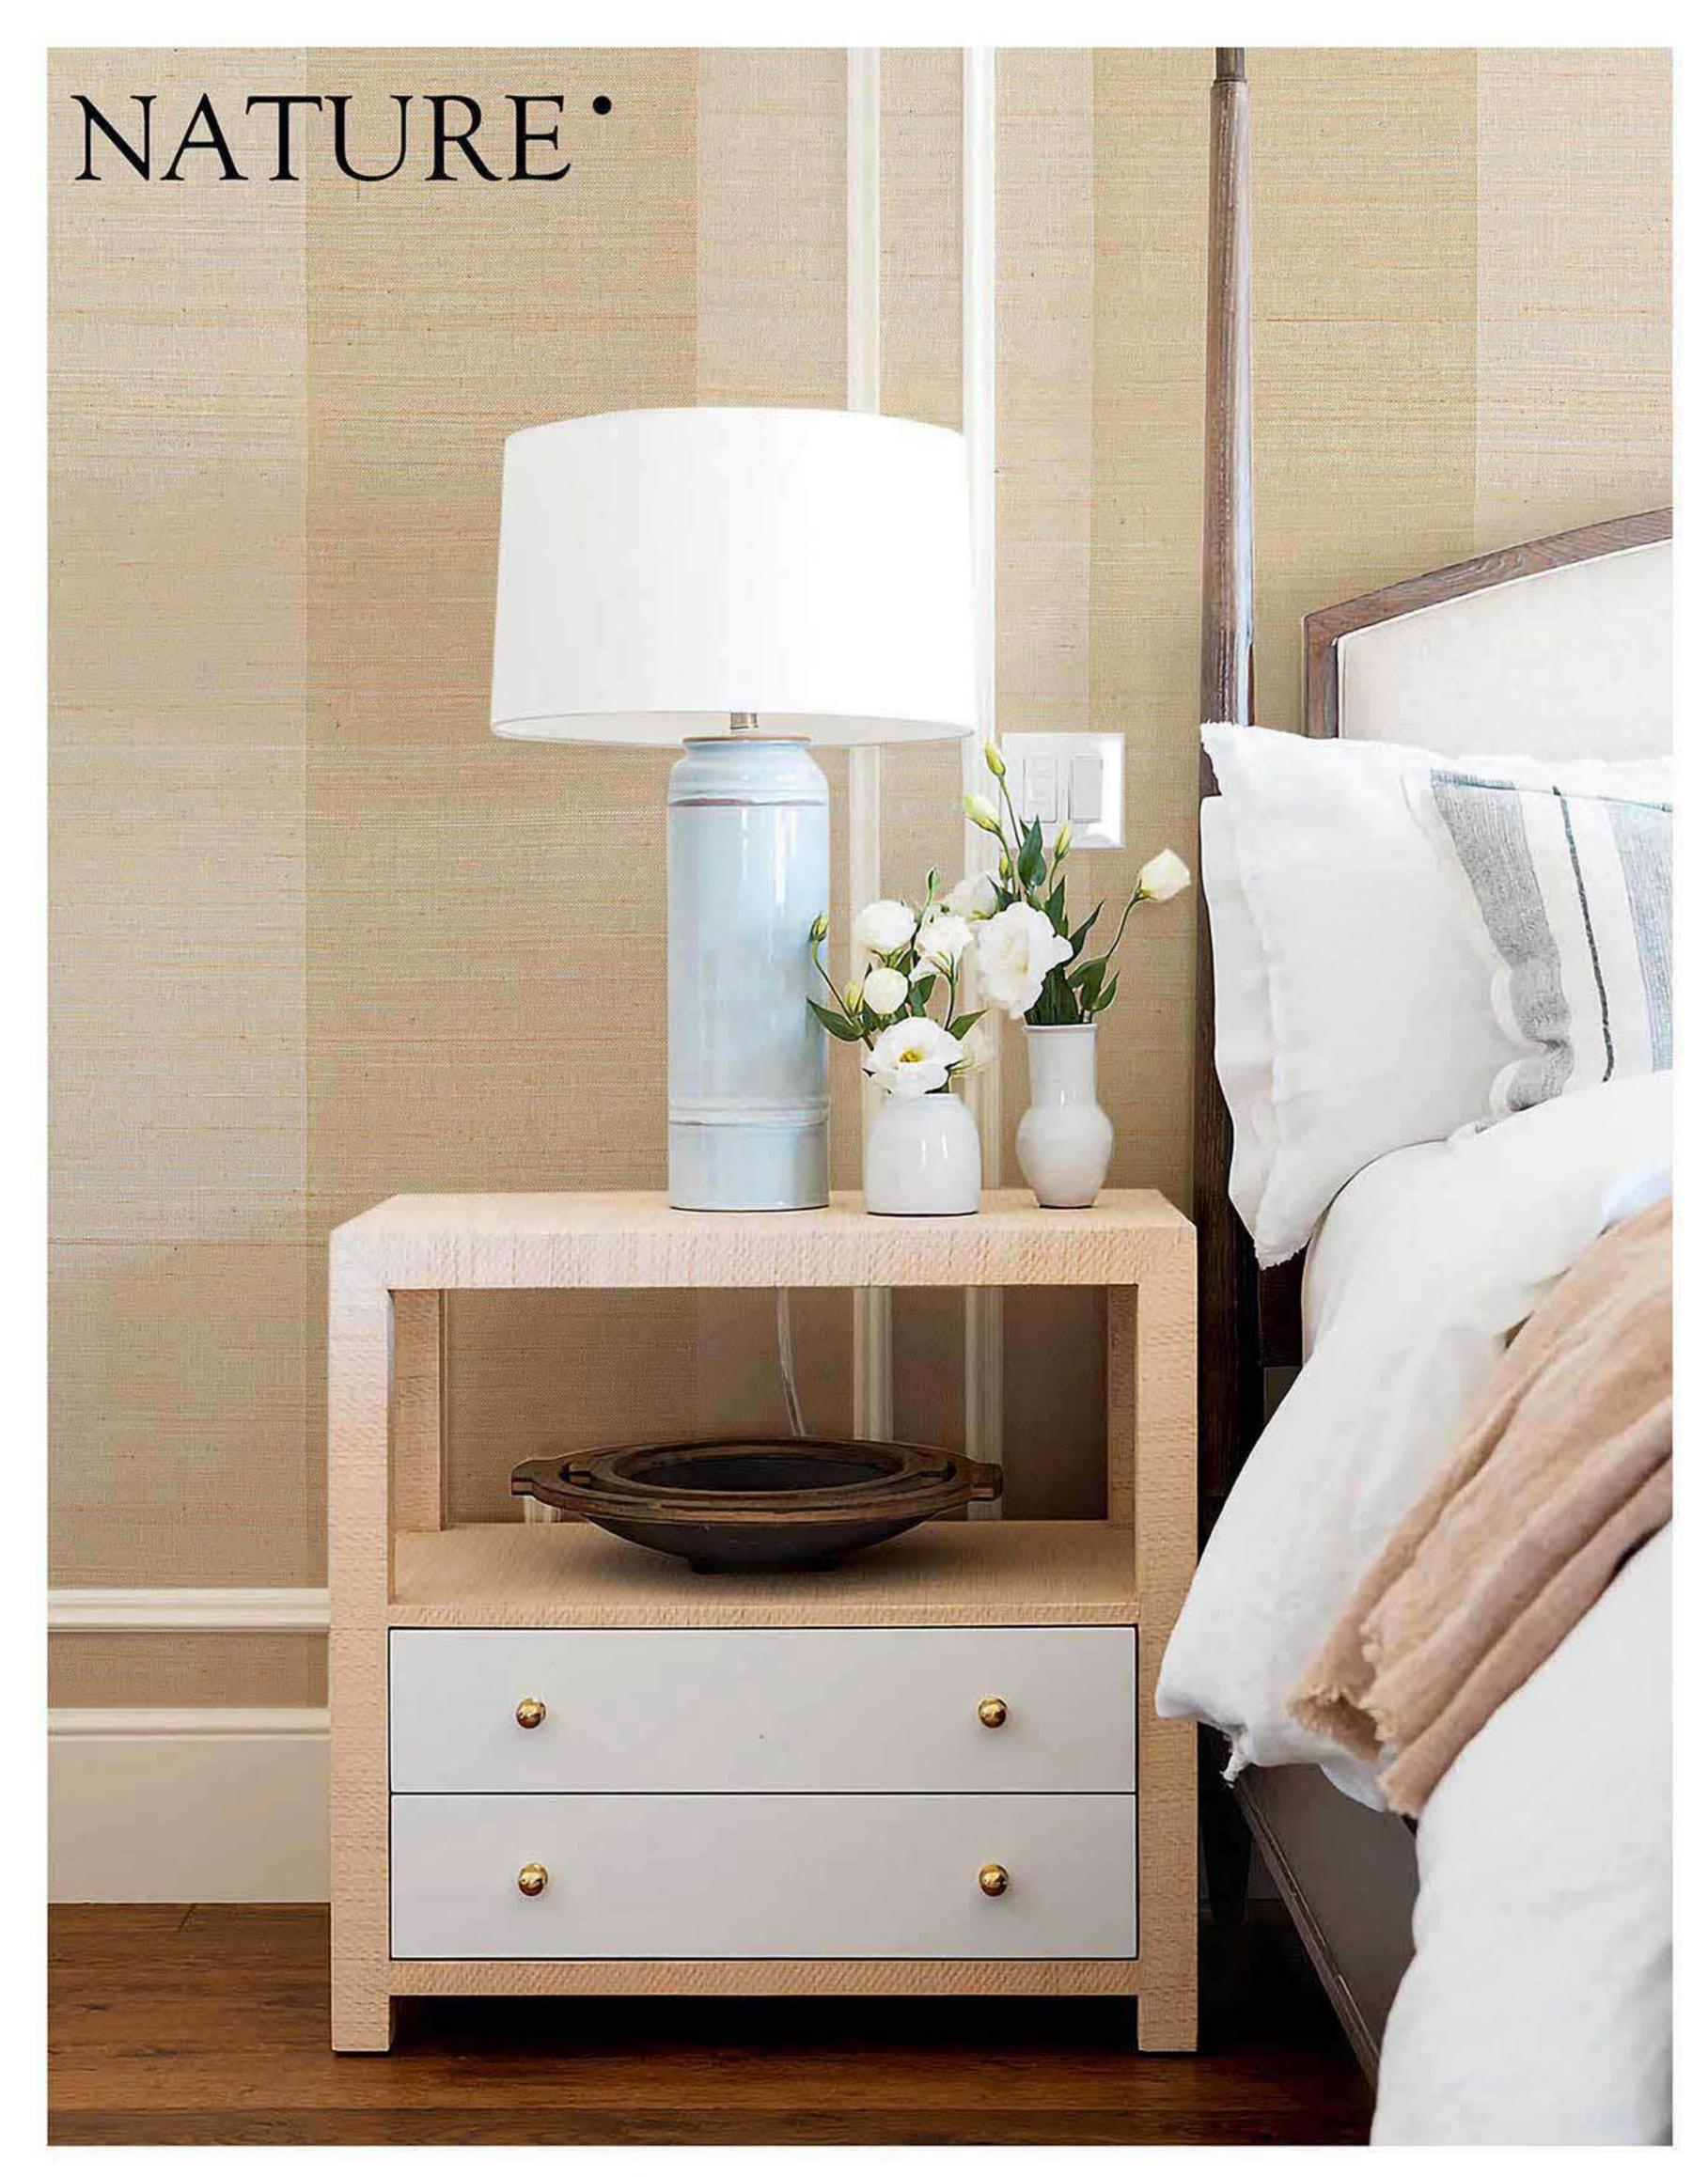

NATURAL WALLCOVERING

The most beautiful textures found in nature can also be showcased on the wall resulting into striking effects on the wall.

/ Products are made of abaca grasscloth

QY1204 Width: 0. 915m PG: 02

## NATURE:

The dense banana leaves reflect the power of nature and bring different styles and visual effects through the combination of various colors.

WOOD VENEER WALLCOVERINGS

The natural and simple fragrance, the special and irregular natural texture, and the modern geometric shape of wood will give you the artistic enjoyment of nature and beauty.