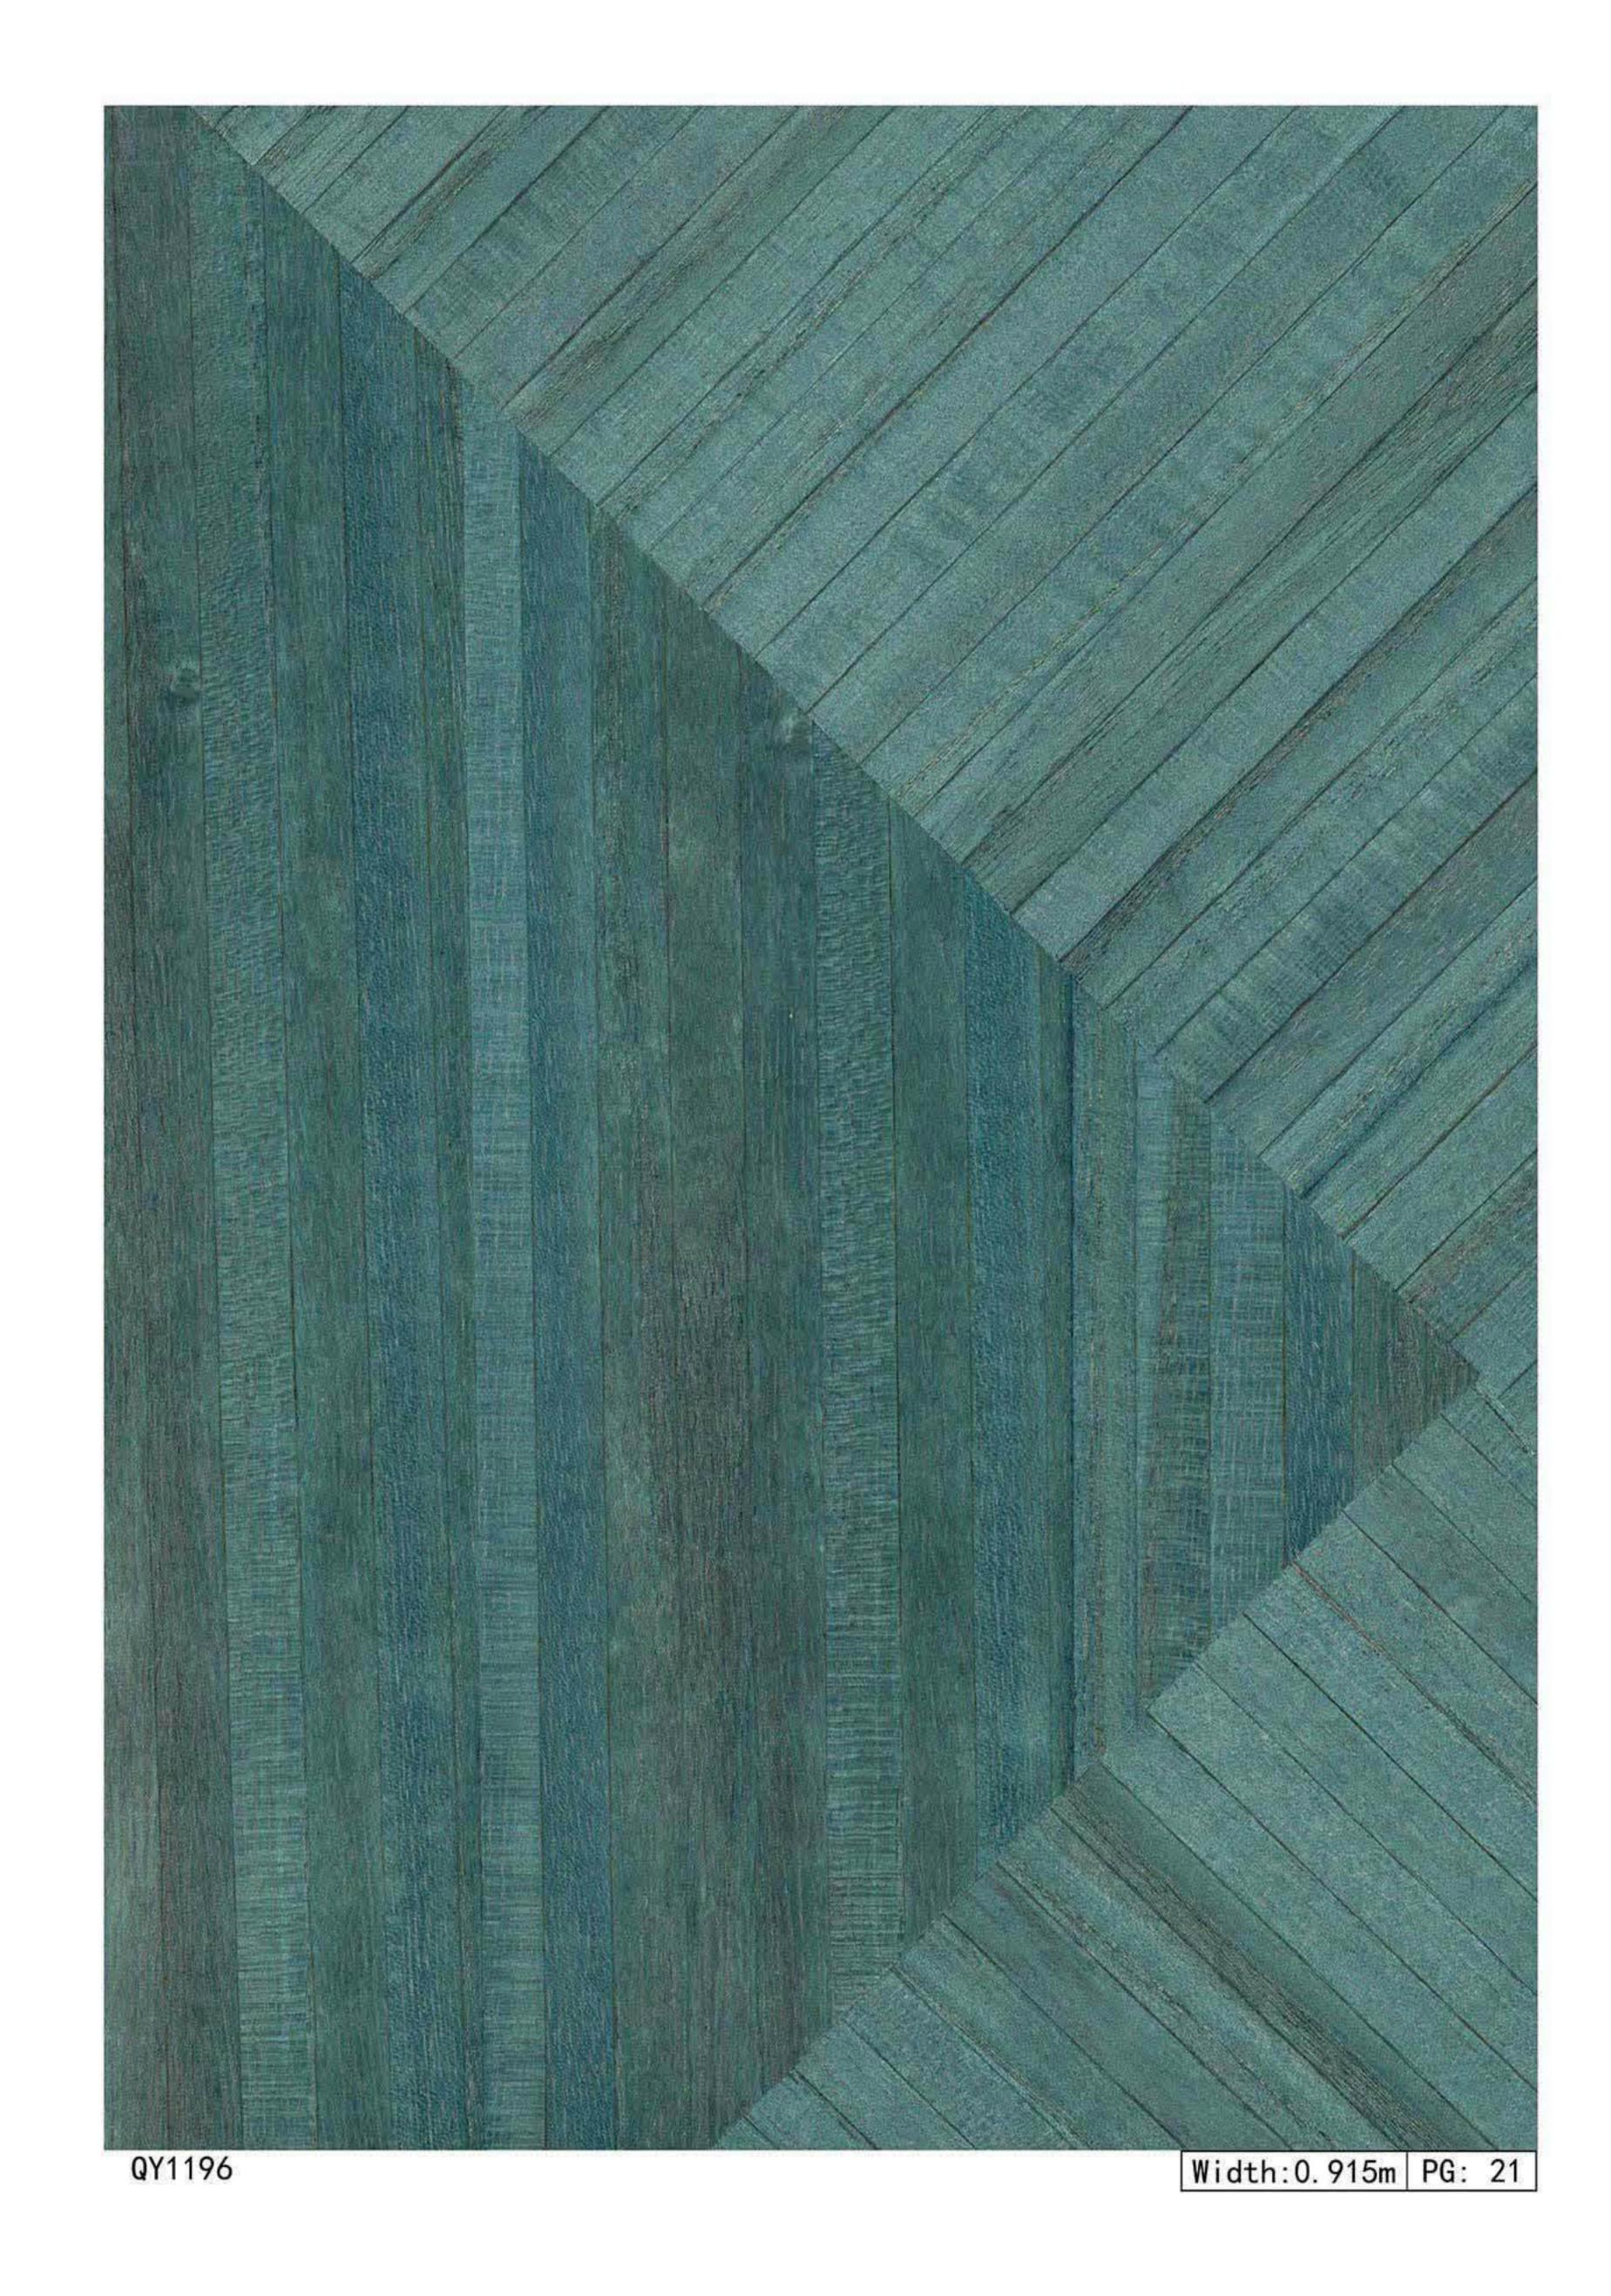

## NATURE:

The dense banana leaves reflect the power of nature and bring different styles and visual effects through the combination of various colors.

WOOD VENEER WALLCOVERINGS

The natural and simple fragrance, the special and irregular natural texture, and the modern geometric shape of wood will give you the artistic enjoyment of nature and beauty.