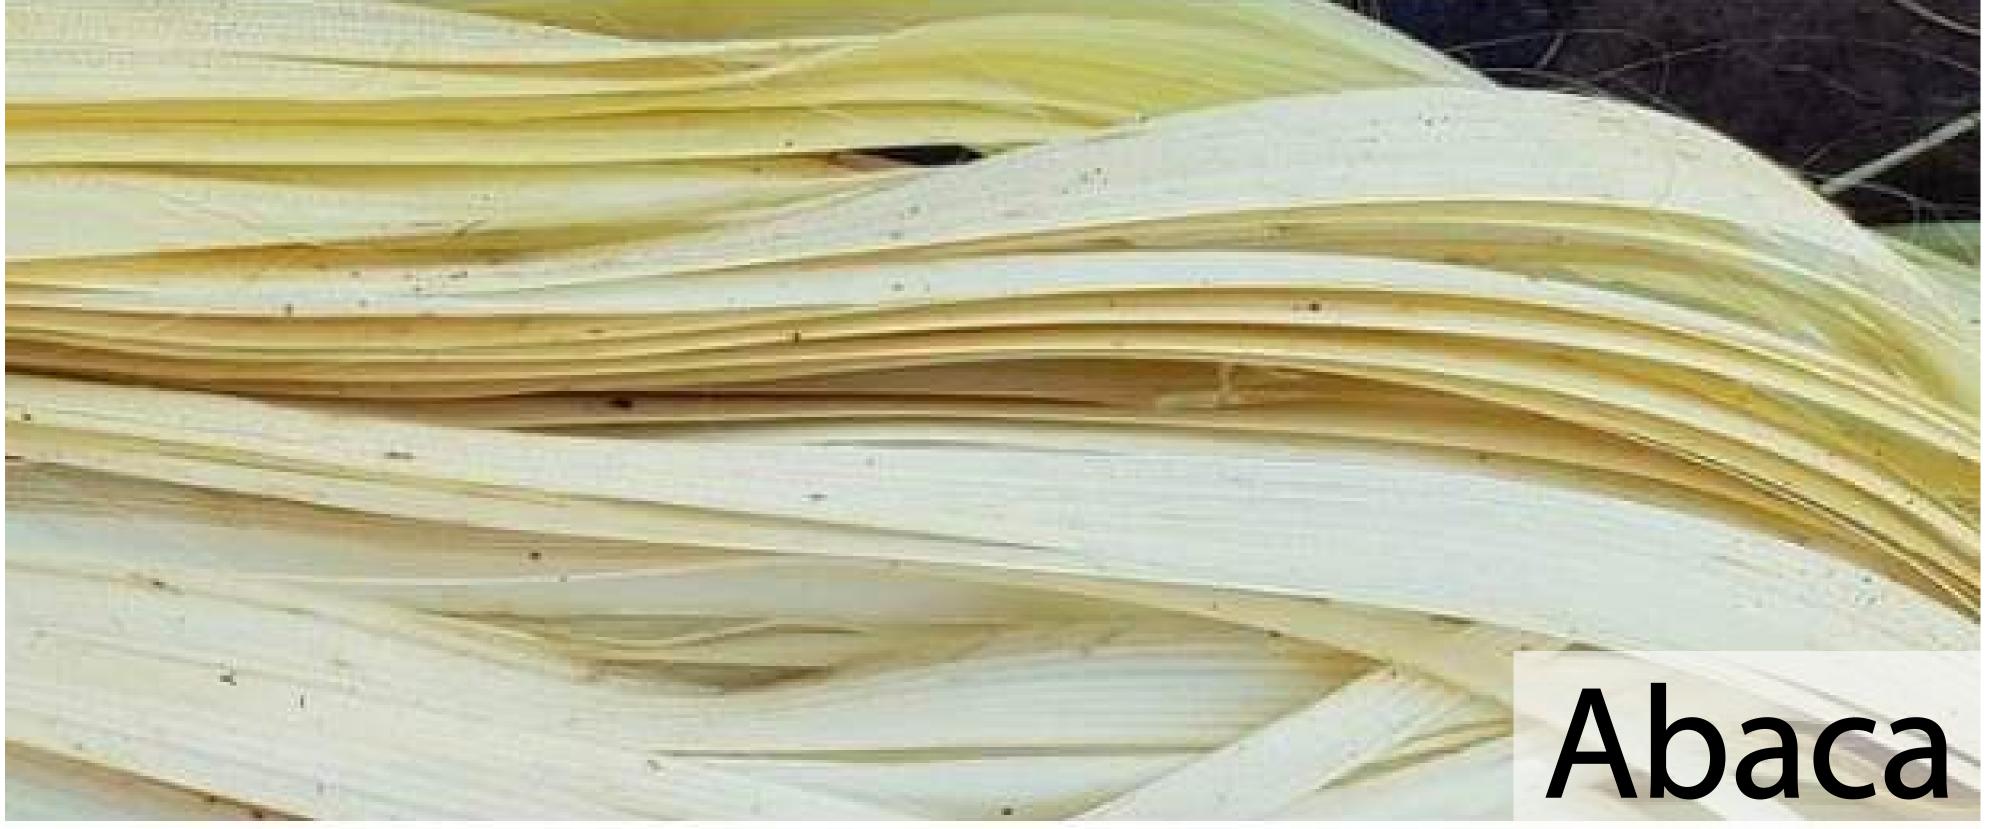

NATURAL WALLCOVERING

The most beautiful textures found in nature can also be showcased on the wall resulting into striking effects on the wall.

/ Products are made of abaca grasscloth

QY1204 Width: 0. 915m PG: 02