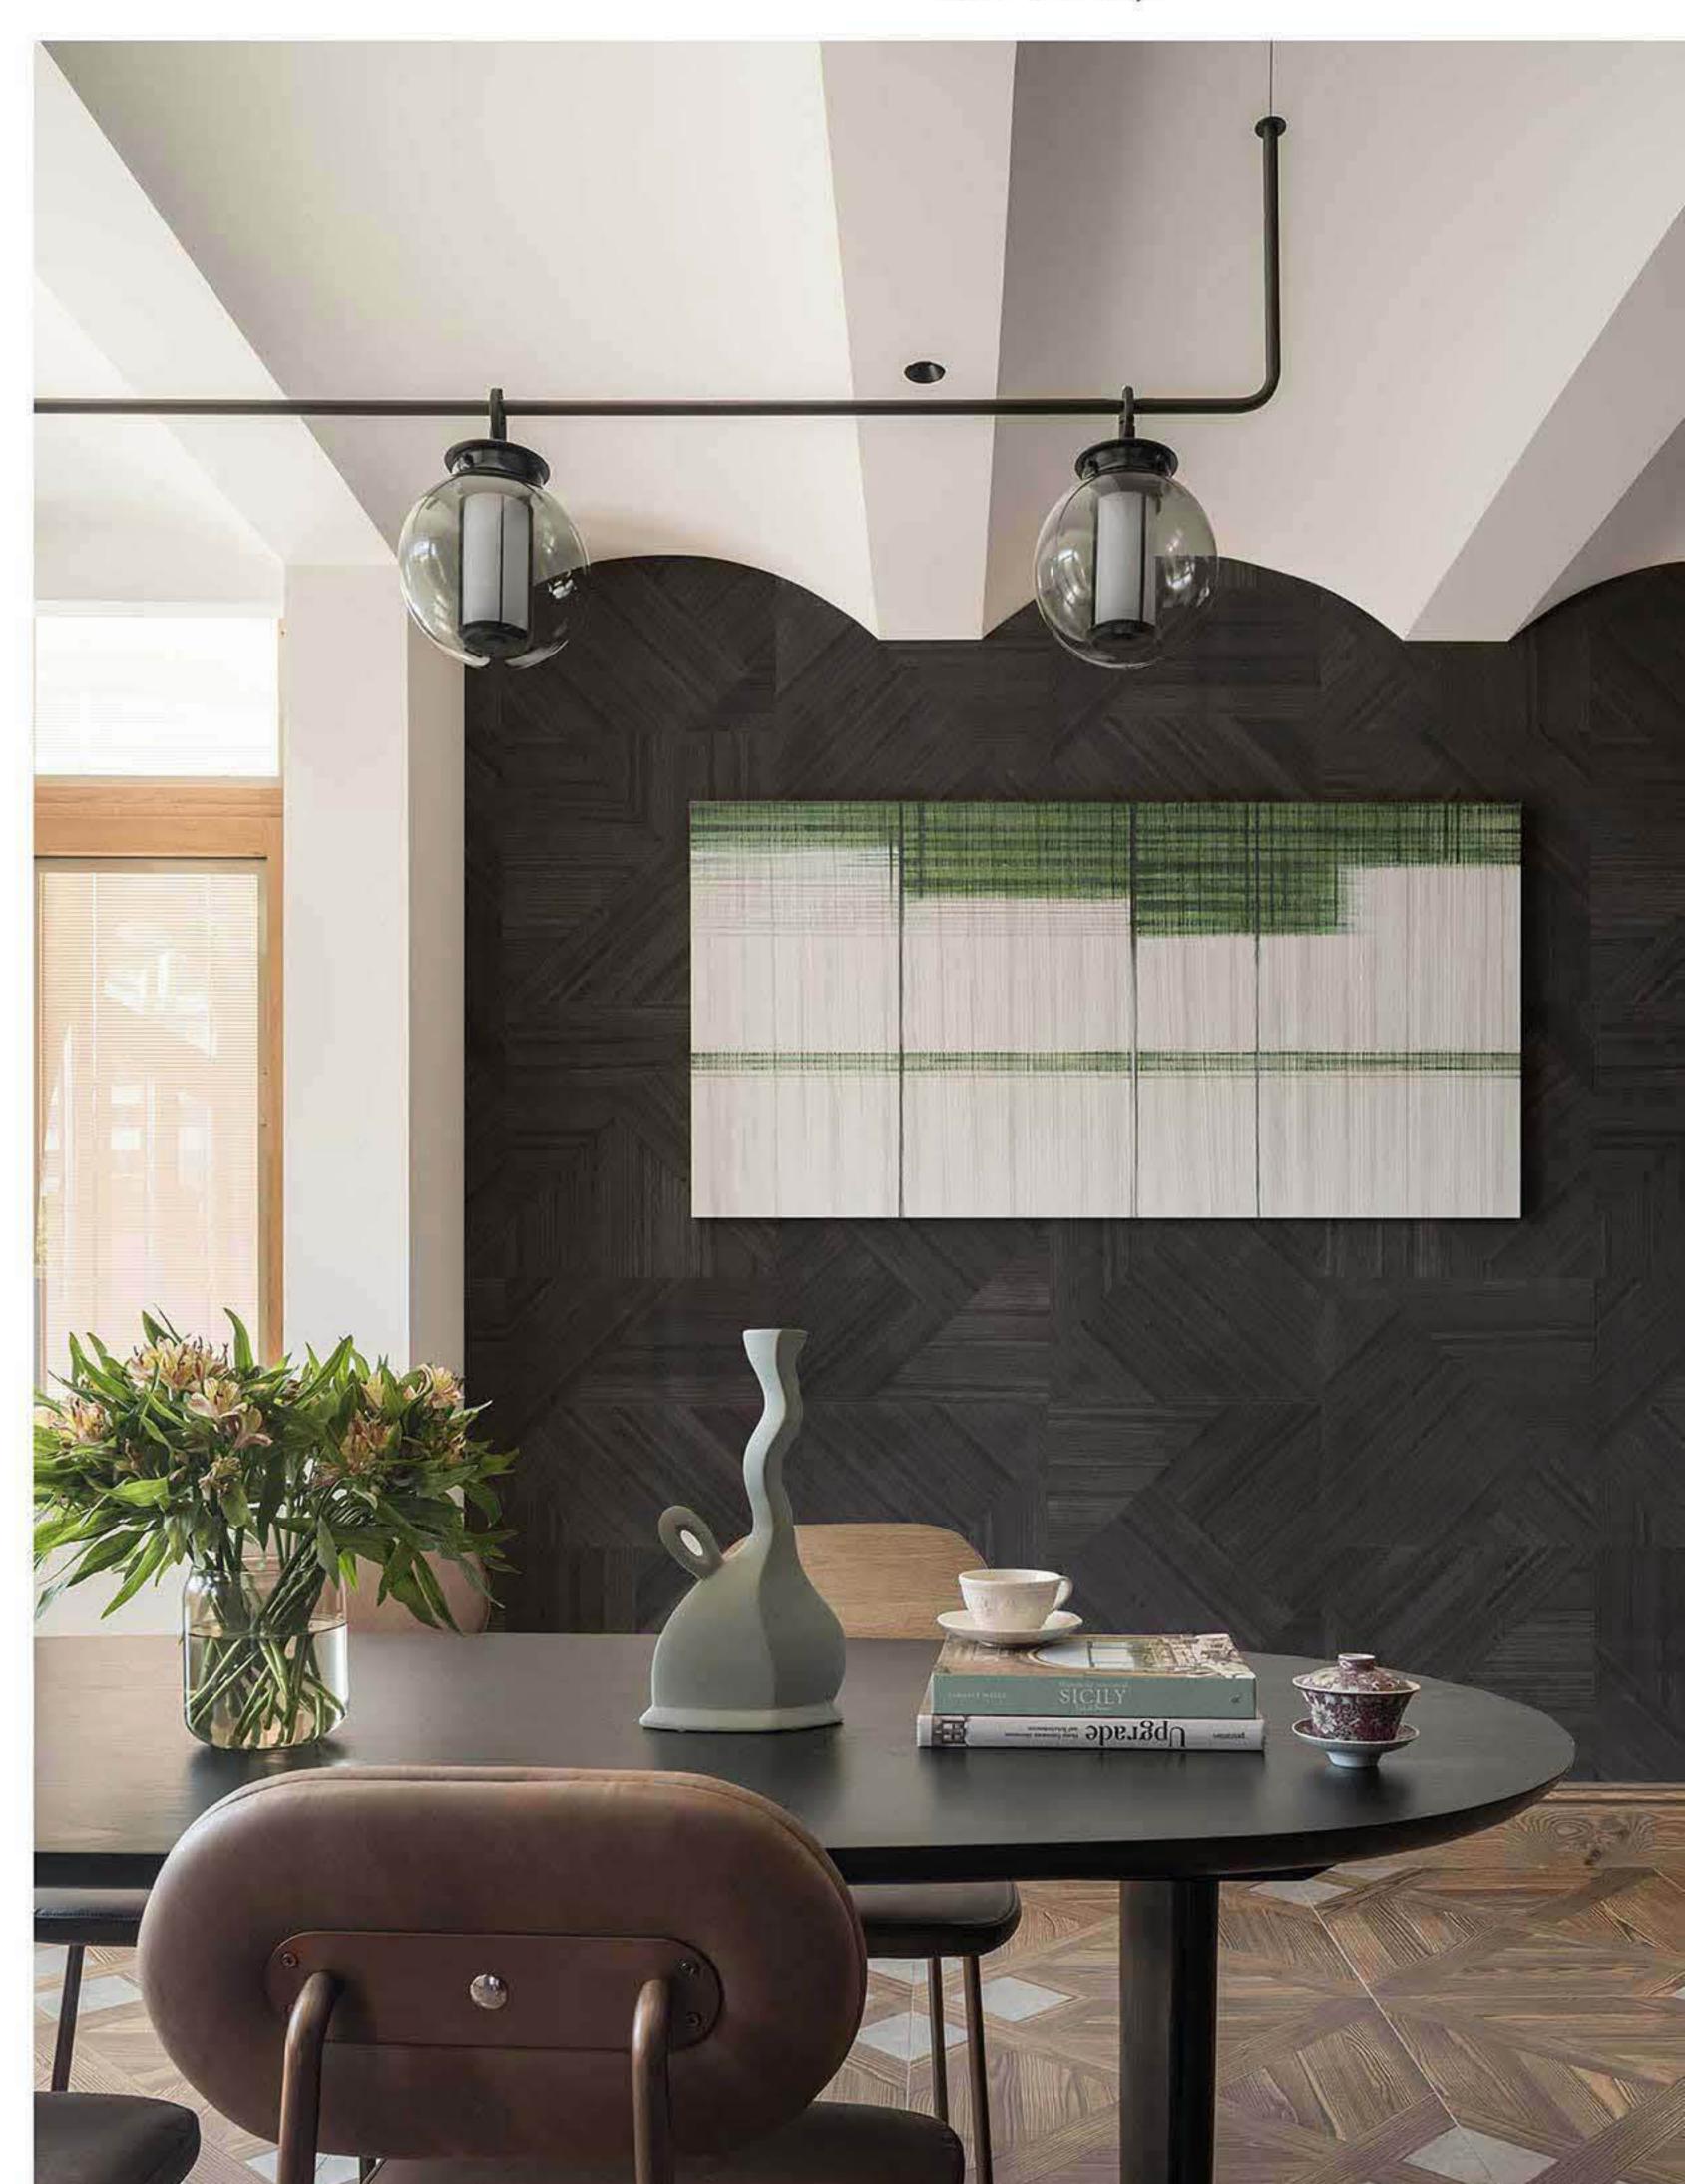

## NATURE:

The dense banana leaves reflect the power of nature and bring different styles and visual effects through the combination of various colors.

WOOD VENEER WALLCOVERINGS

The natural and simple fragrance, the special and irregular natural texture, and the modern geometric shape of wood will give you the artistic enjoyment of nature and beauty.