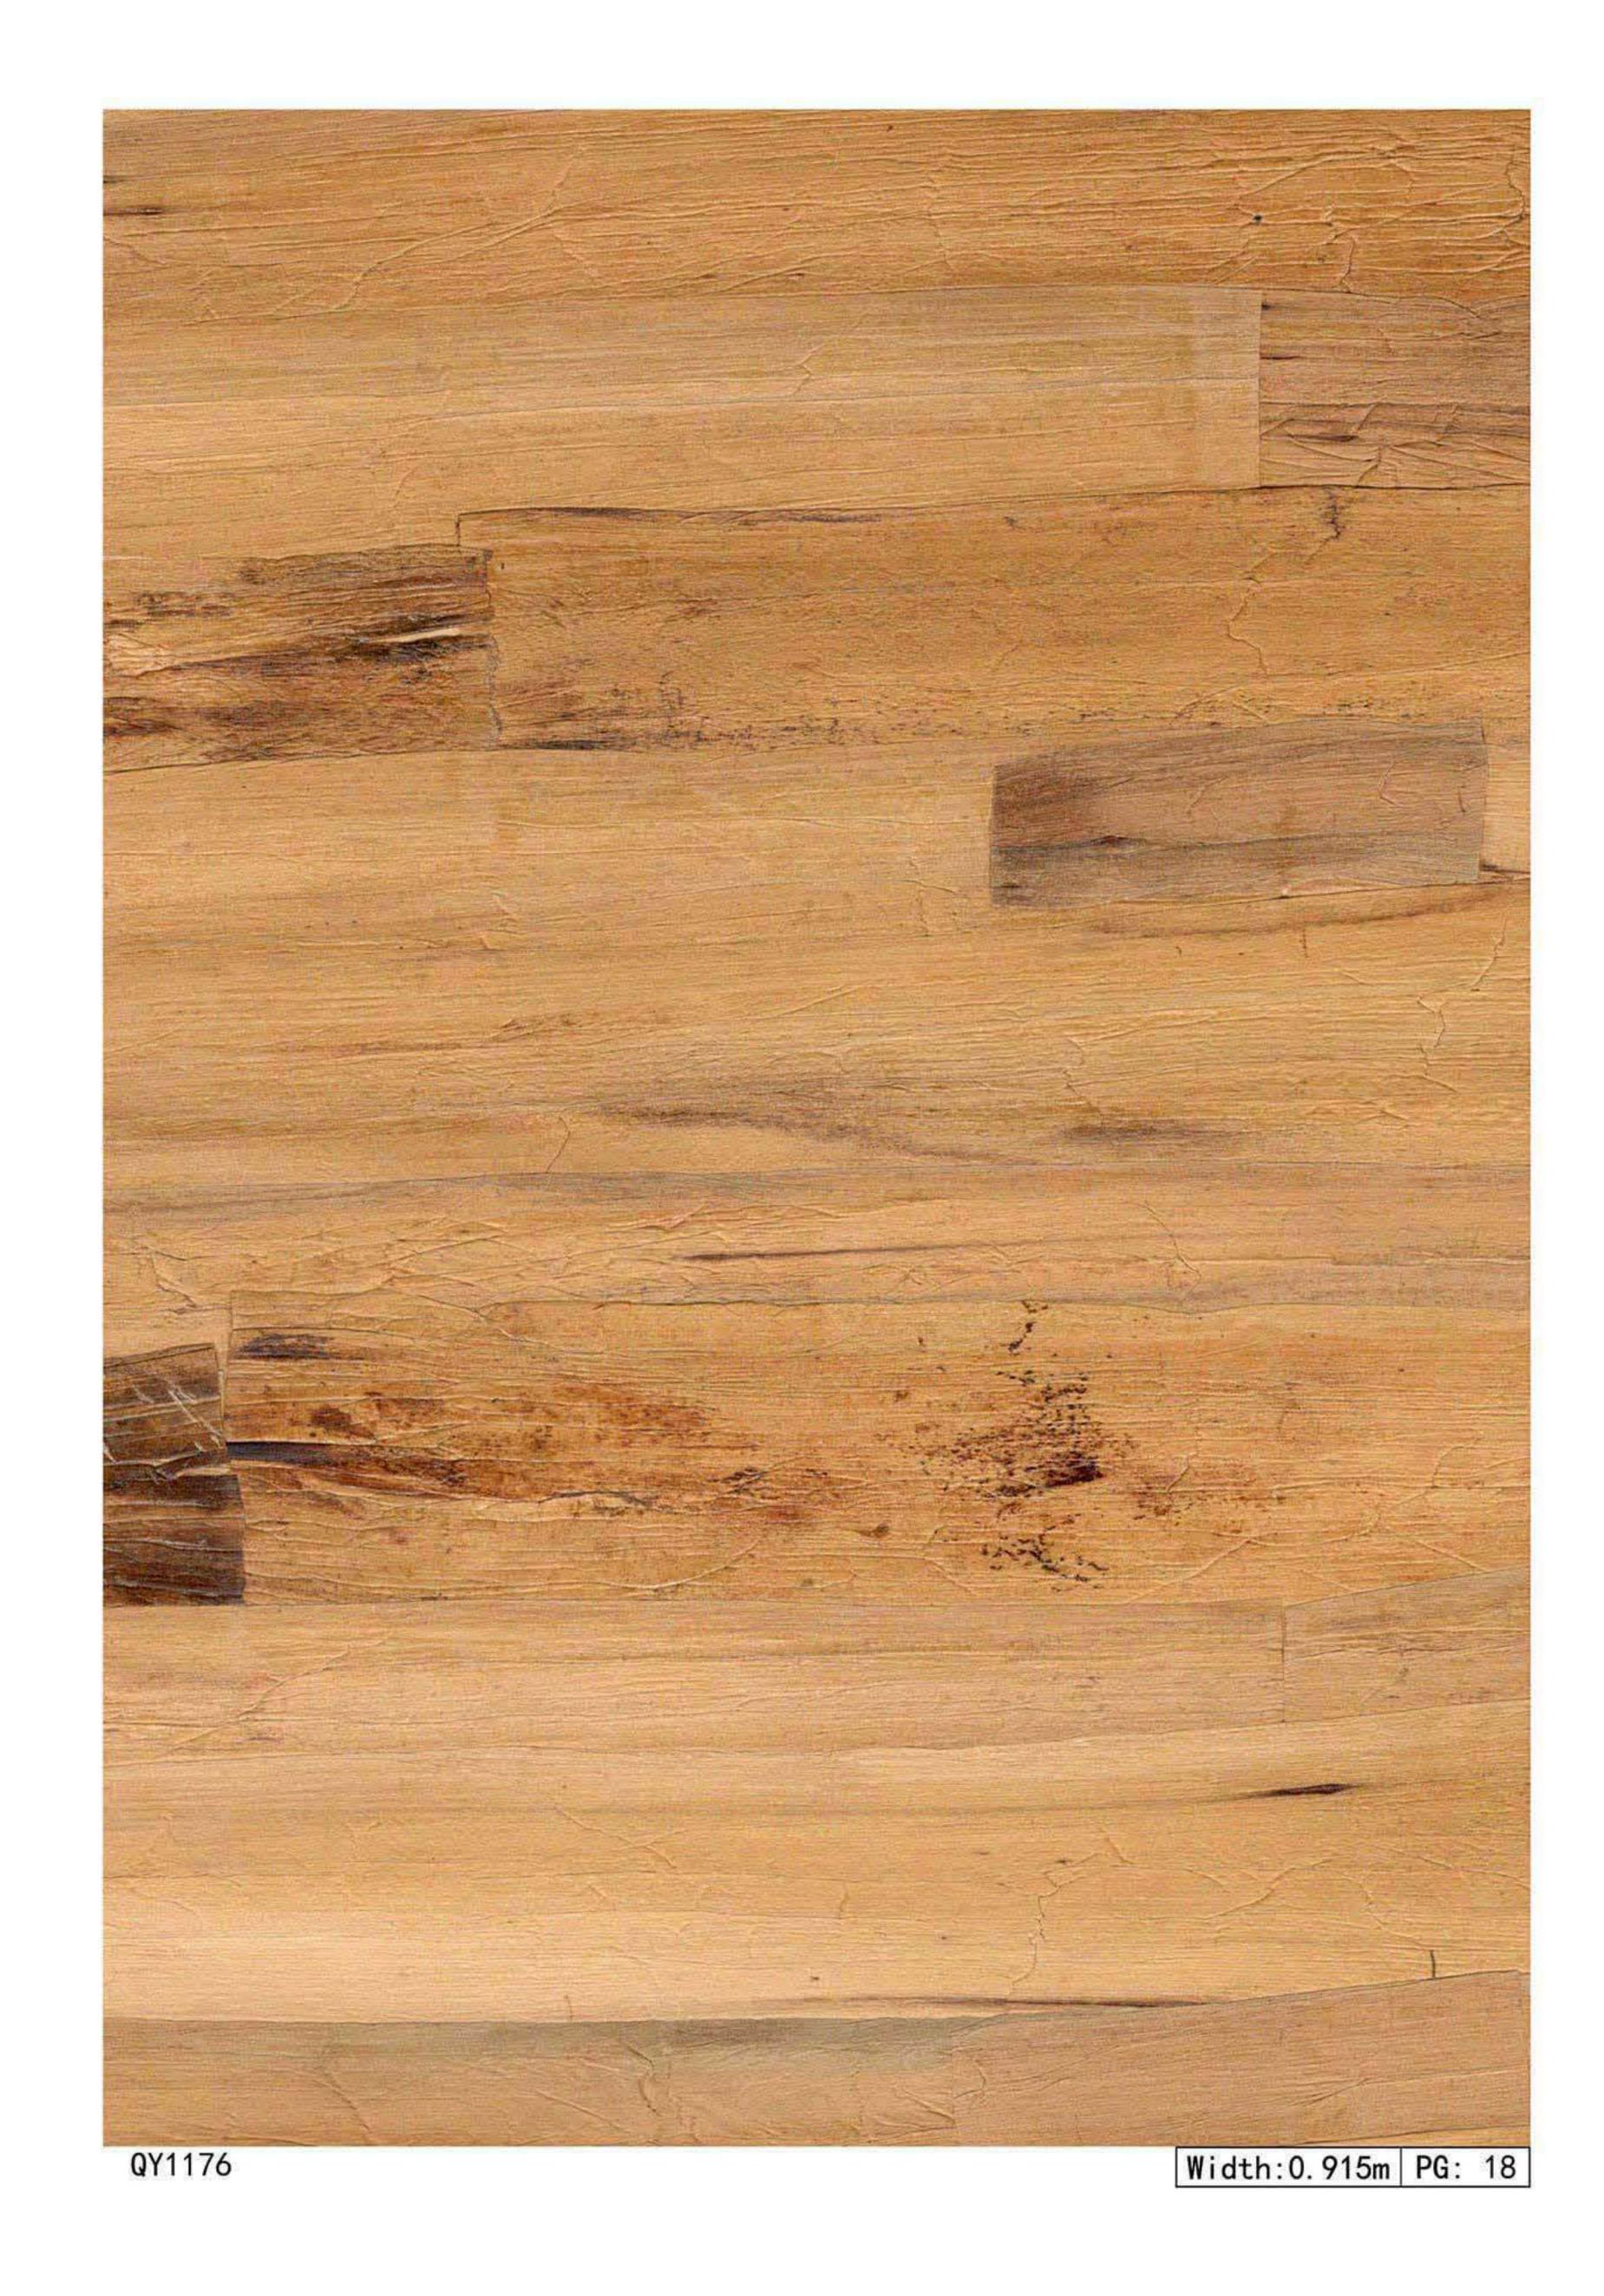

## NATURE:

The dense banana leaves reflect the power of nature and bring different styles and visual effects through the combination of various colors.

WOOD VENEER WALLCOVERINGS

The natural and simple fragrance, the special and irregular natural texture, and the modern geometric shape of wood will give you the artistic enjoyment of nature and beauty.