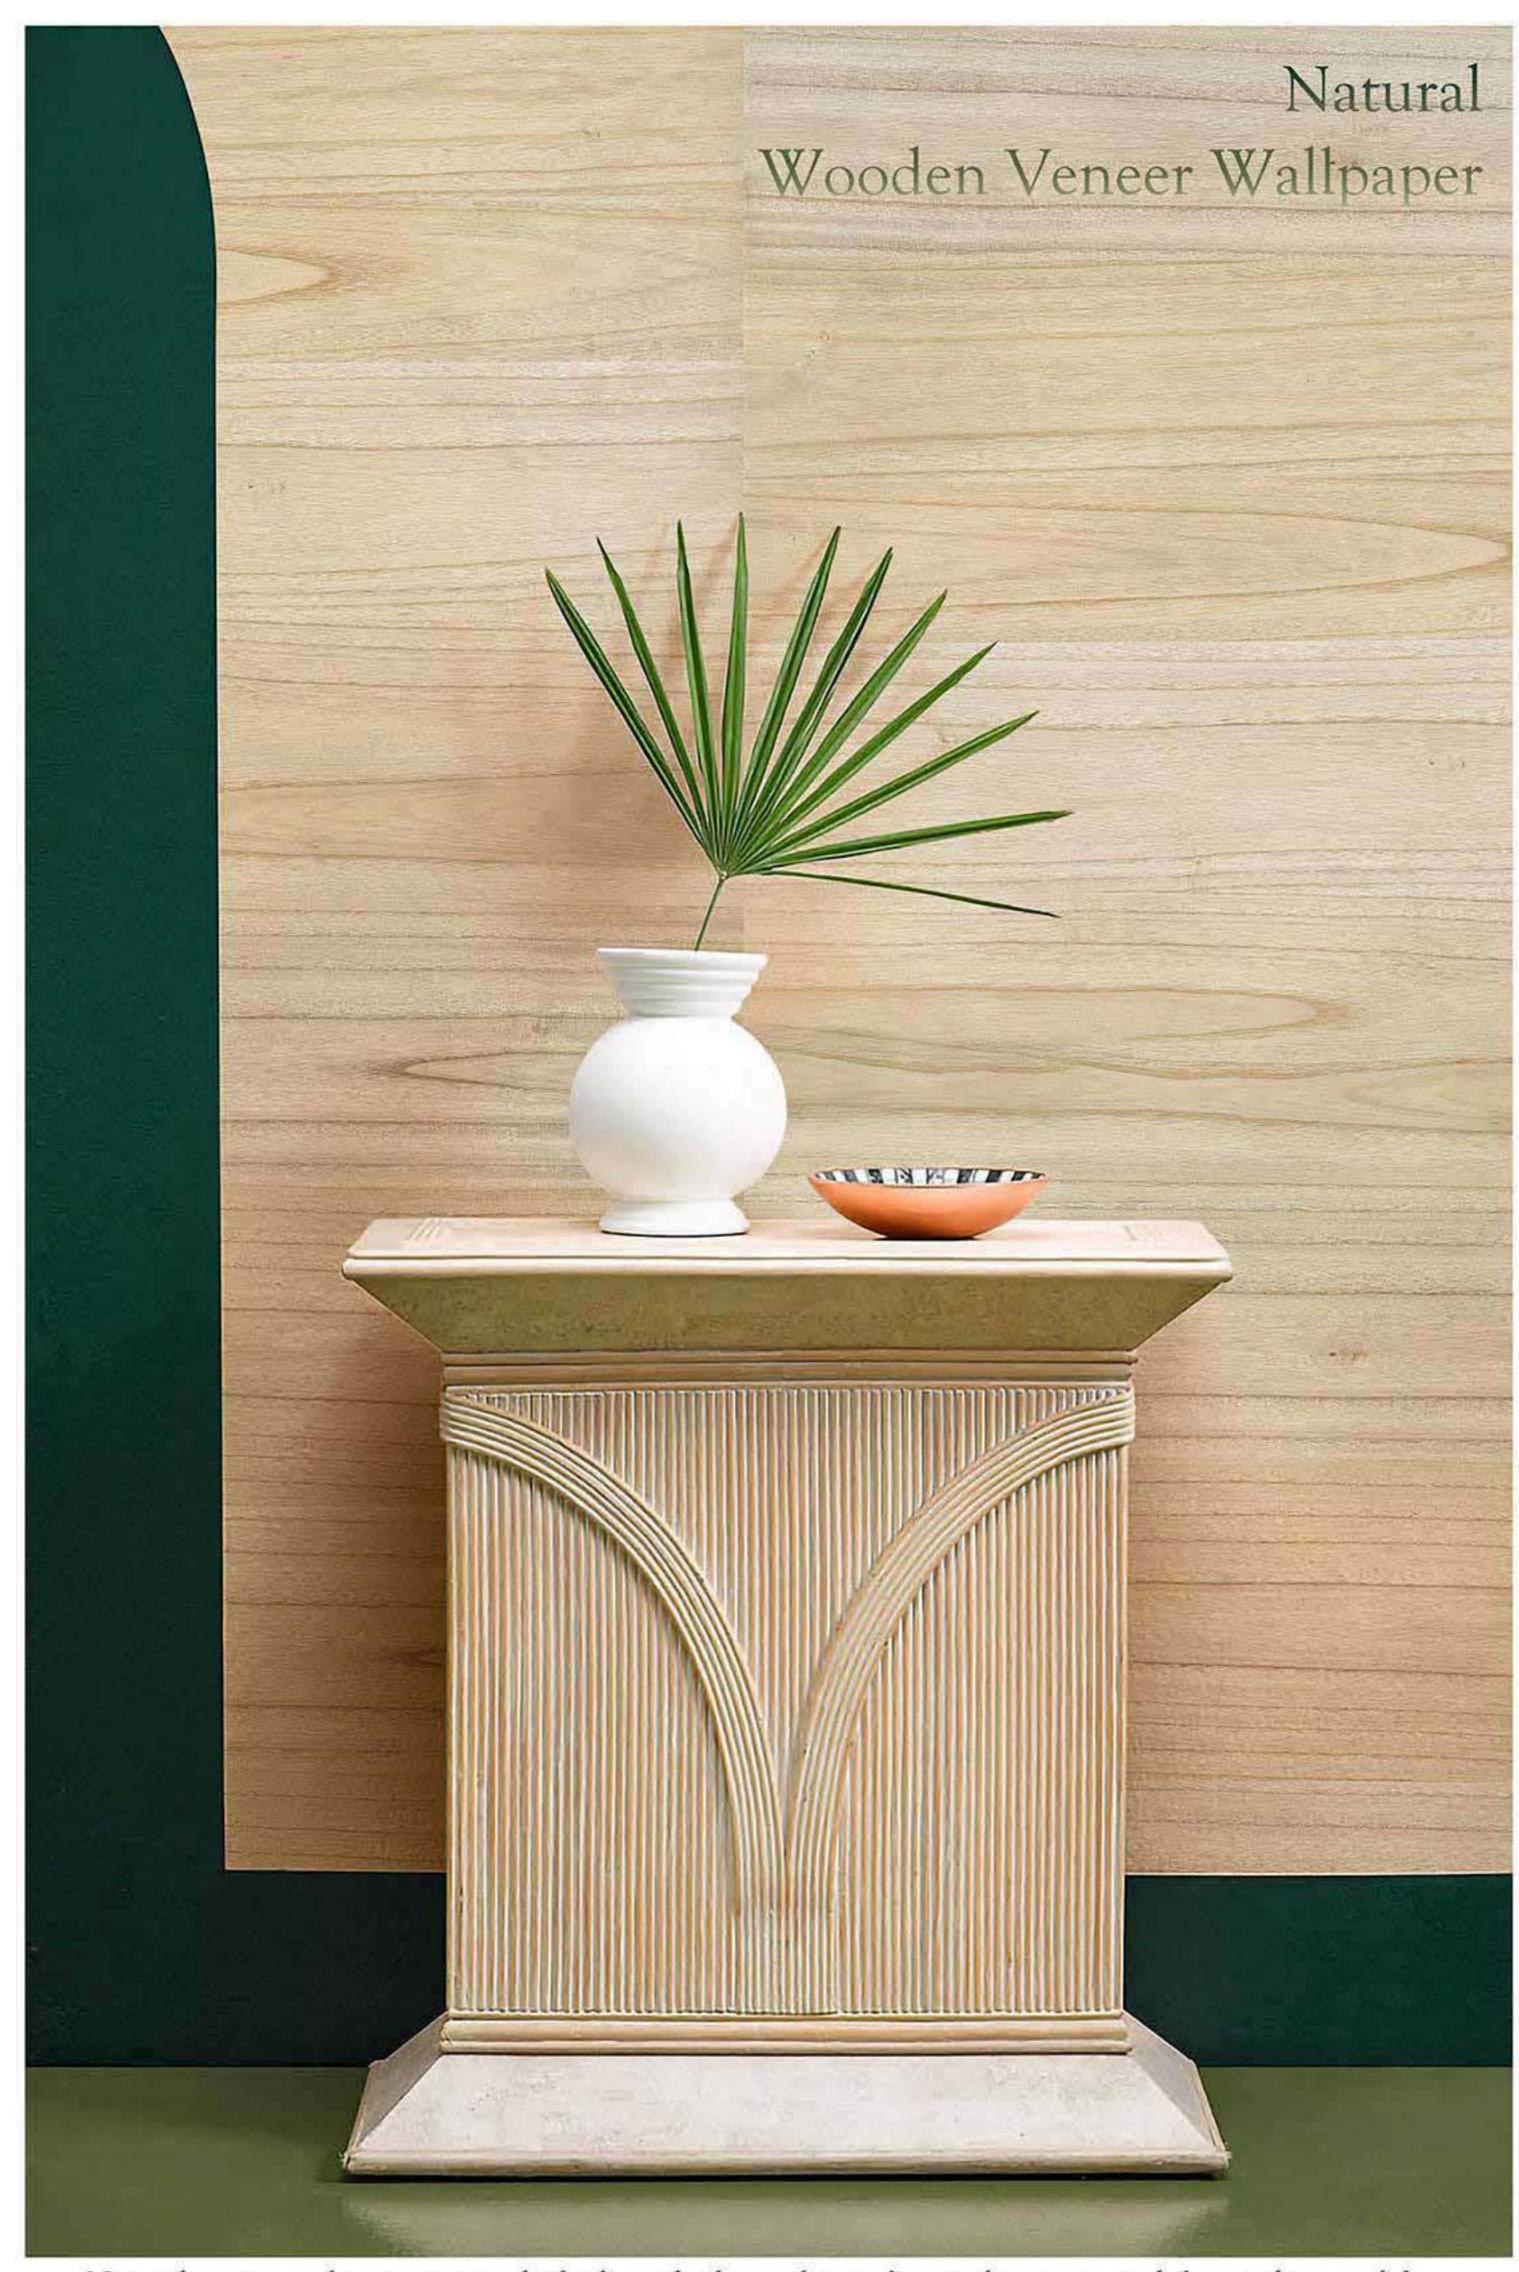

## NATURE:

The dense banana leaves reflect the power of nature and bring different styles and visual effects through the combination of various colors.

WOOD VENEER WALLCOVERINGS

The natural and simple fragrance, the special and irregular natural texture, and the modern geometric shape of wood will give you the artistic enjoyment of nature and beauty.