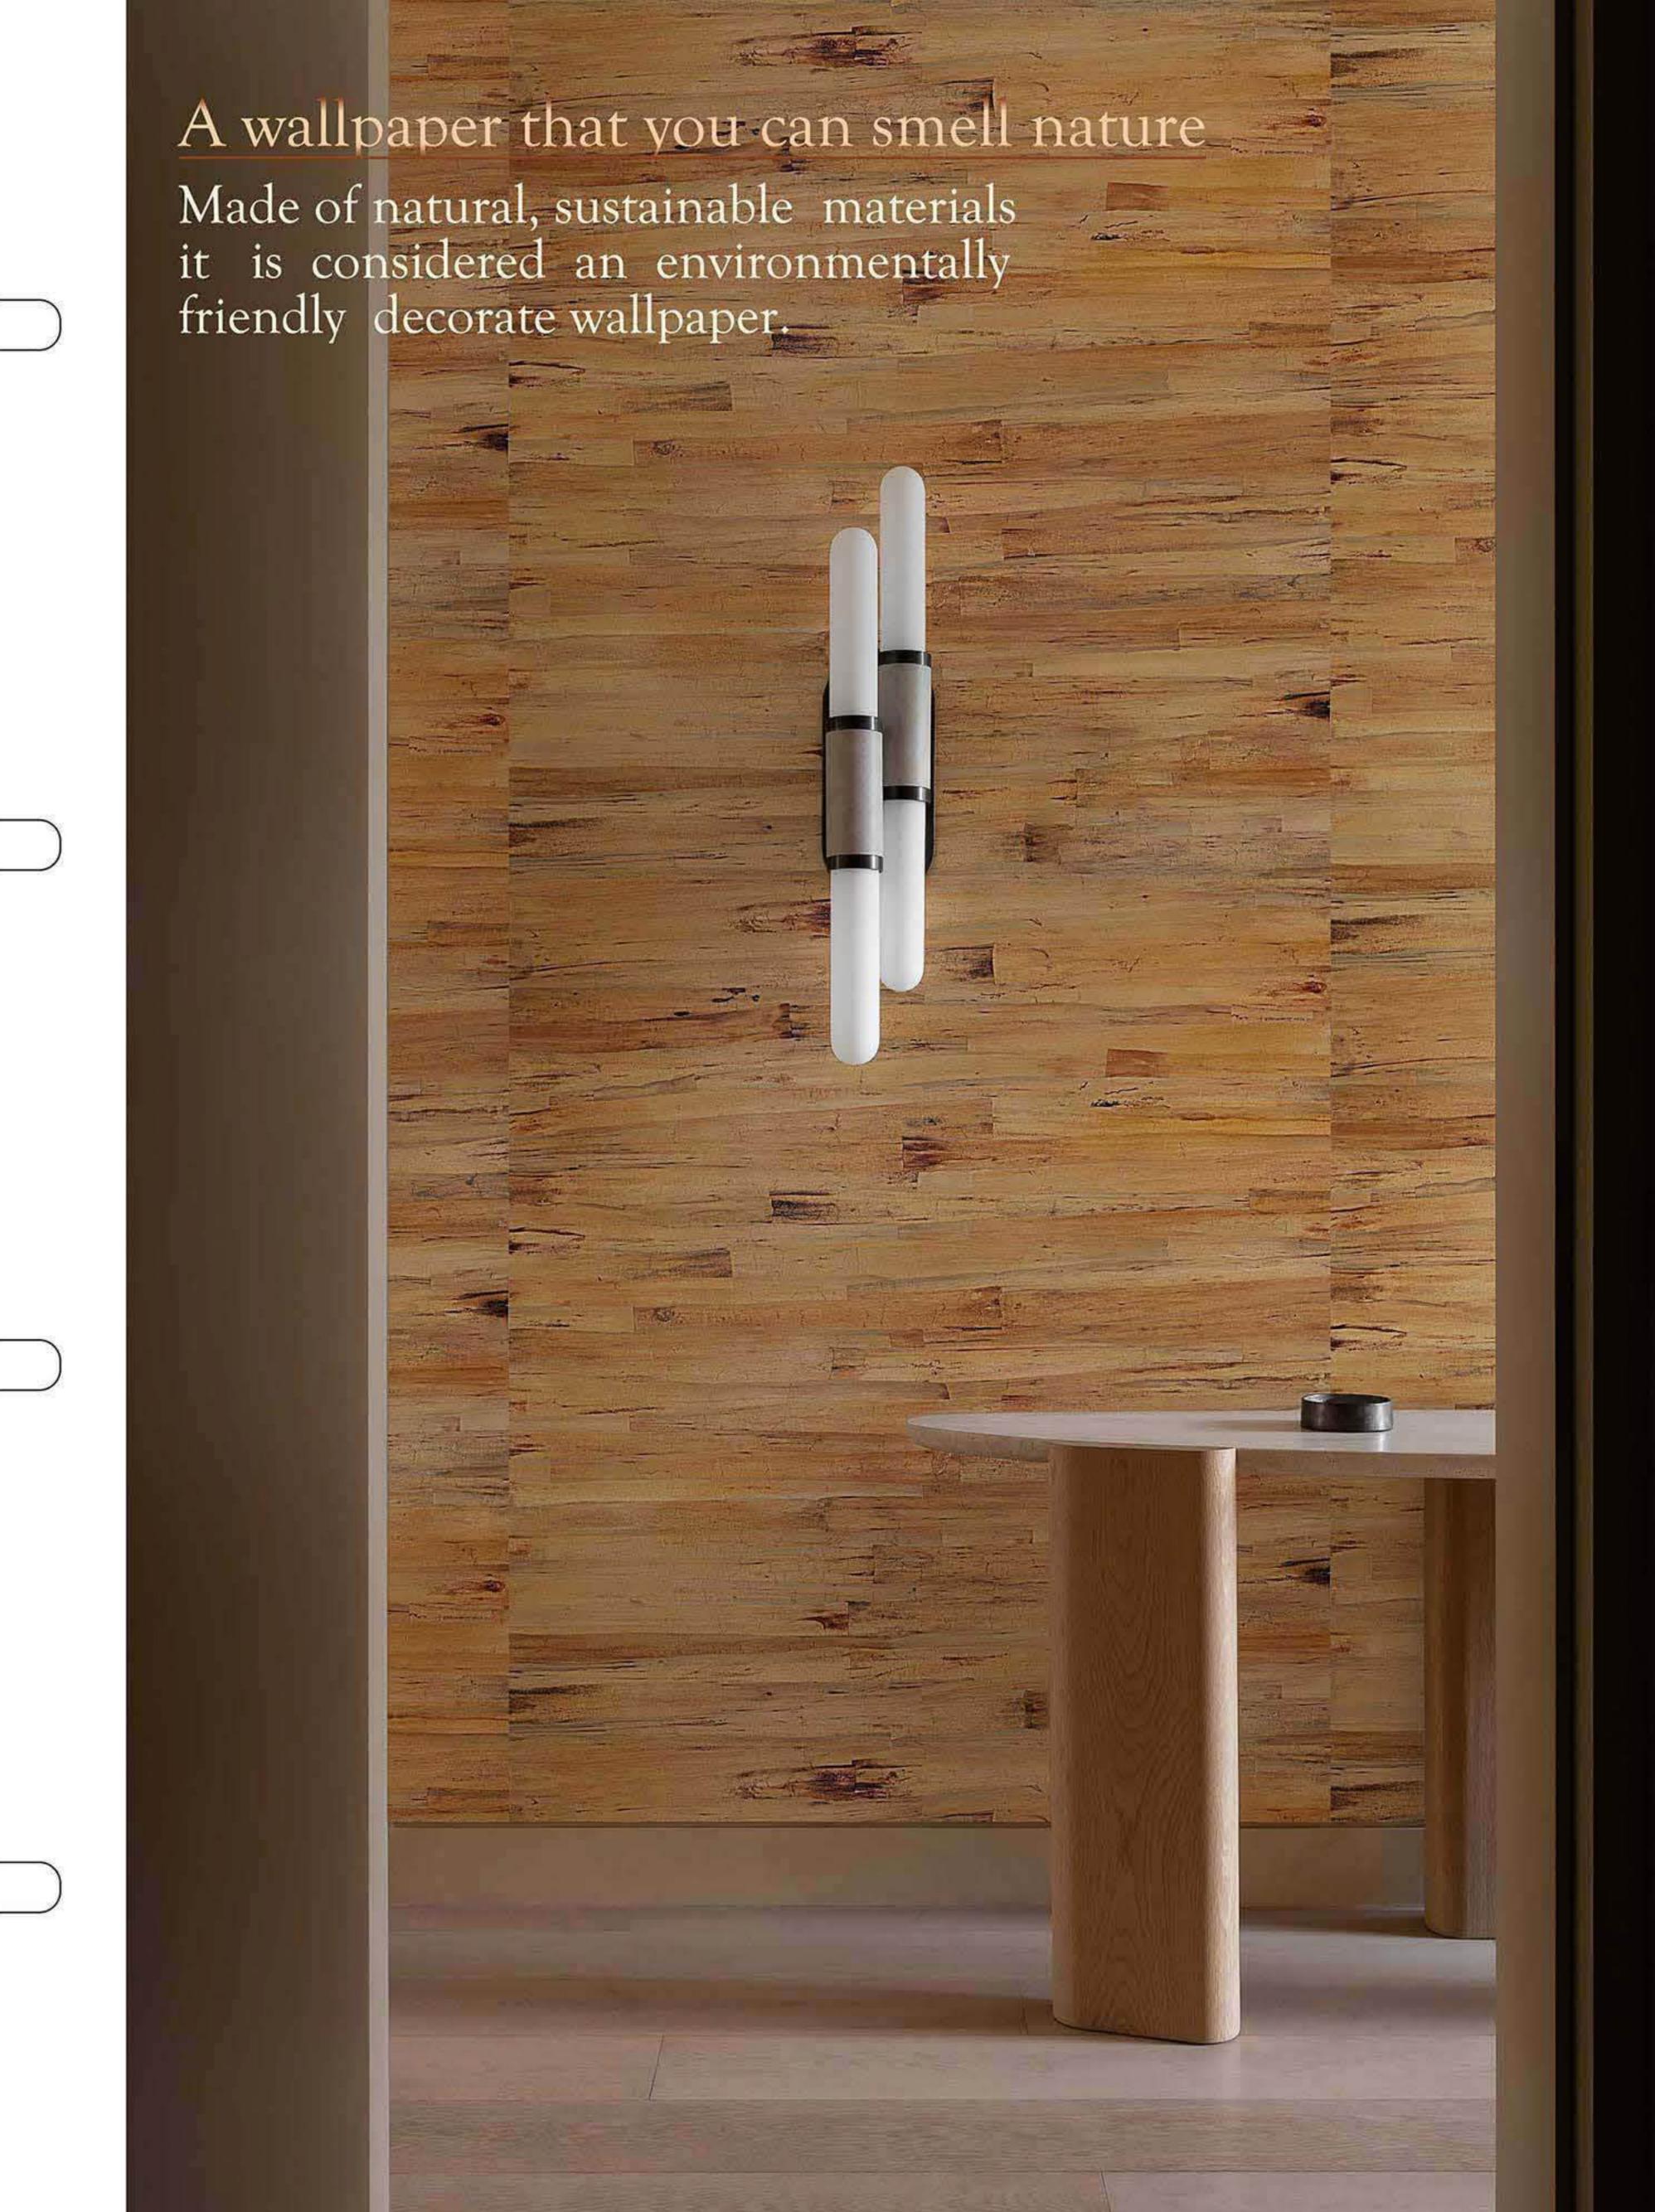

## NATURE:

The dense banana leaves reflect the power of nature and bring different styles and visual effects through the combination of various colors.

WOOD VENEER WALLCOVERINGS

The natural and simple fragrance, the special and irregular natural texture, and the modern geometric shape of wood will give you the artistic enjoyment of nature and beauty.