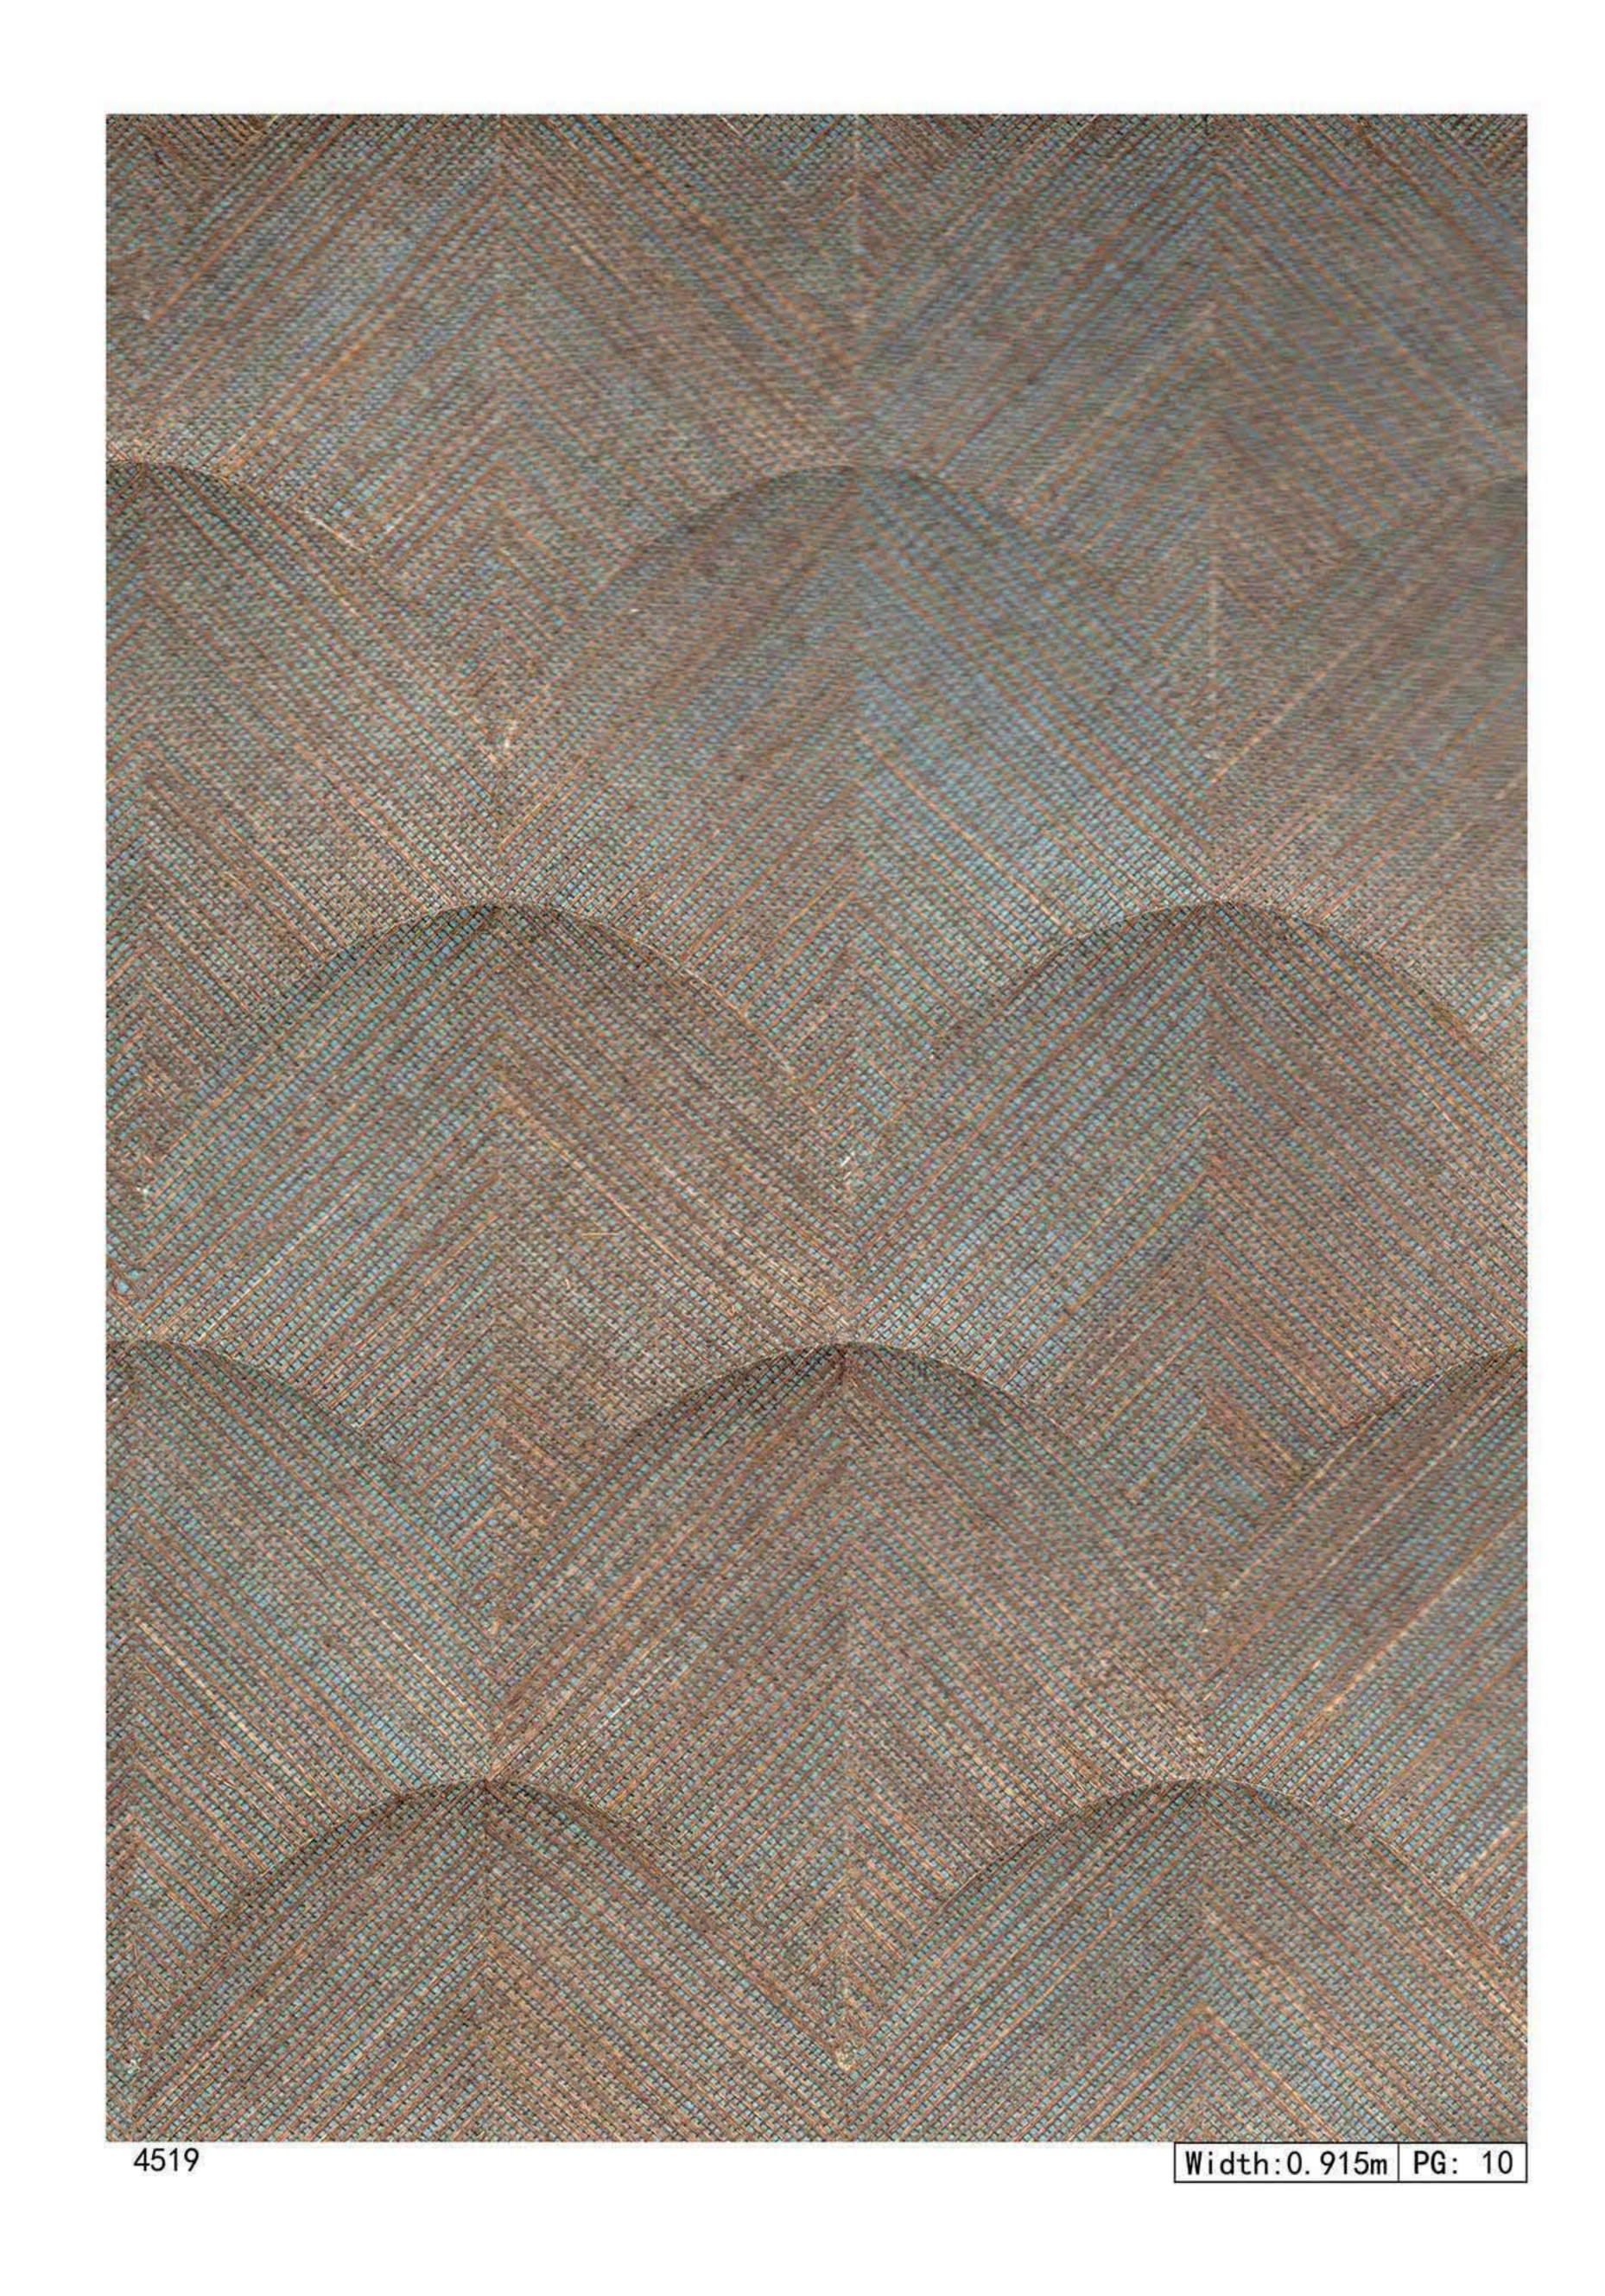

QY1205 Width: 0.915m PG: 04

QY1210 Width: 0.915m PG: 08

Natural veneer is the raw material, which perfectly combines the gentle texture and the modern art life, by using geometric collage craft with its soft texture.