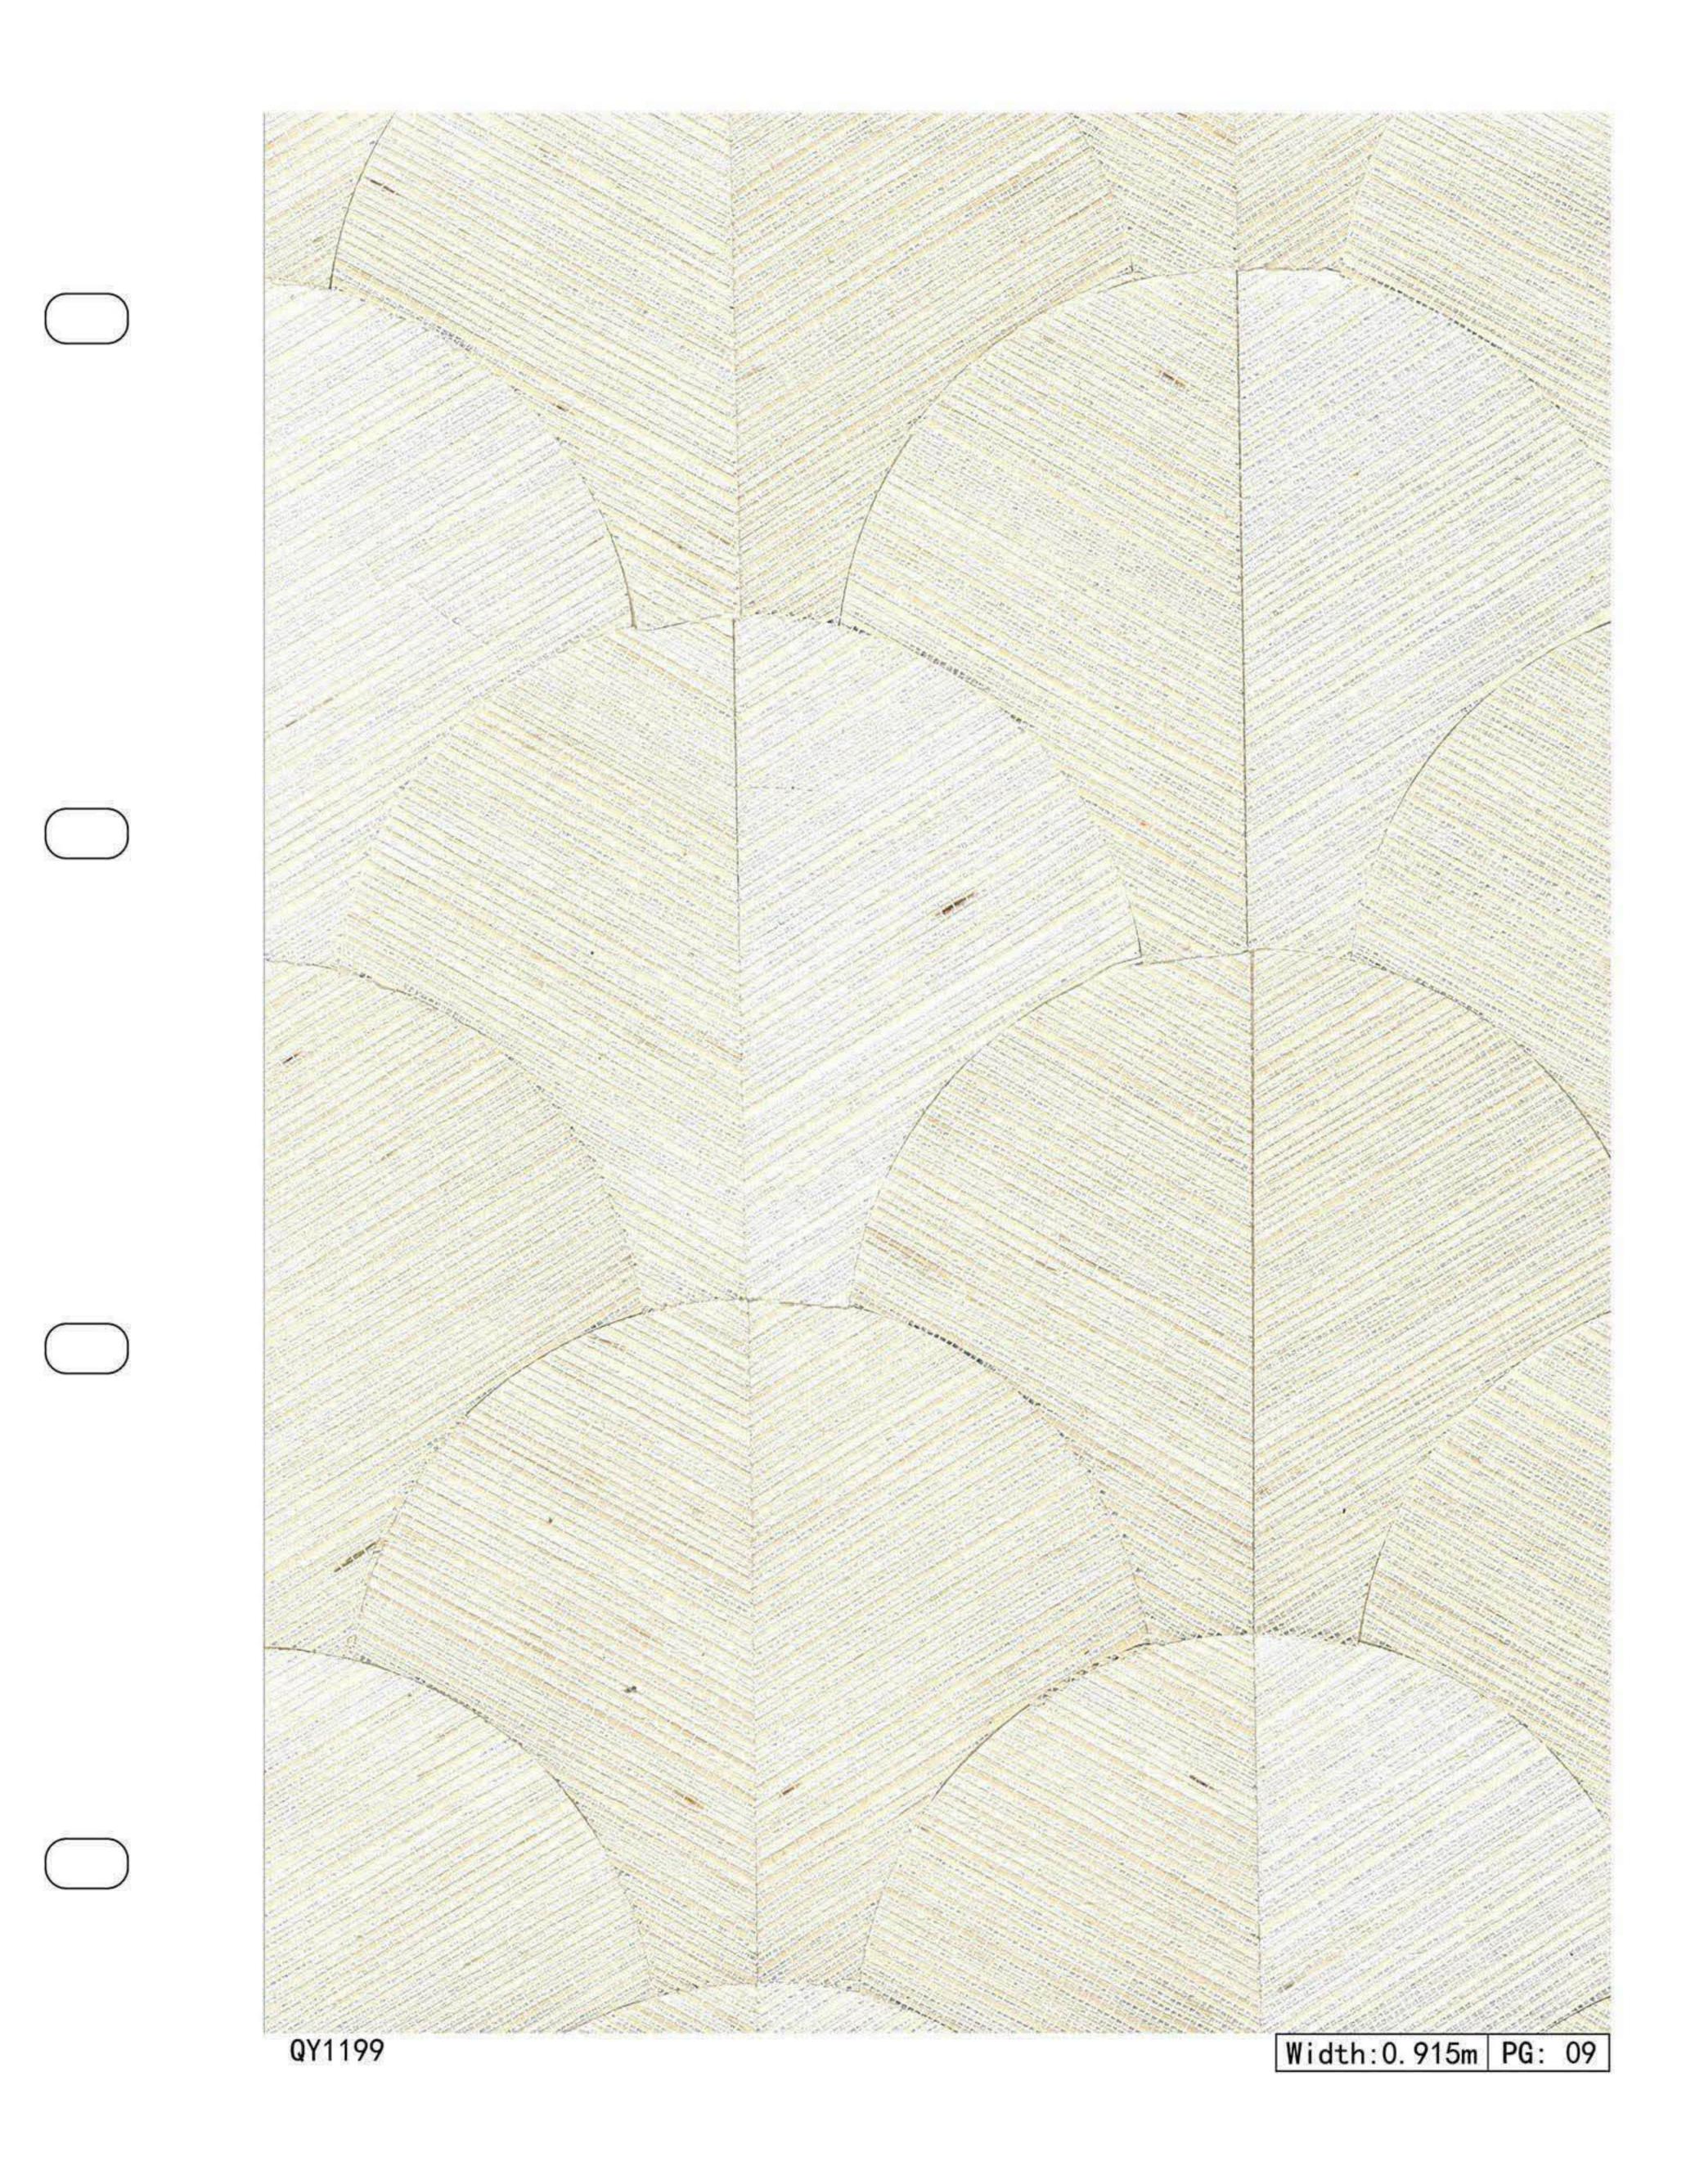

QY1205 Width: 0.915m PG: 04

QY1210 Width: 0.915m PG: 08

Natural veneer is the raw material, which perfectly combines the gentle texture and the modern art life, by using geometric collage craft with its soft texture.