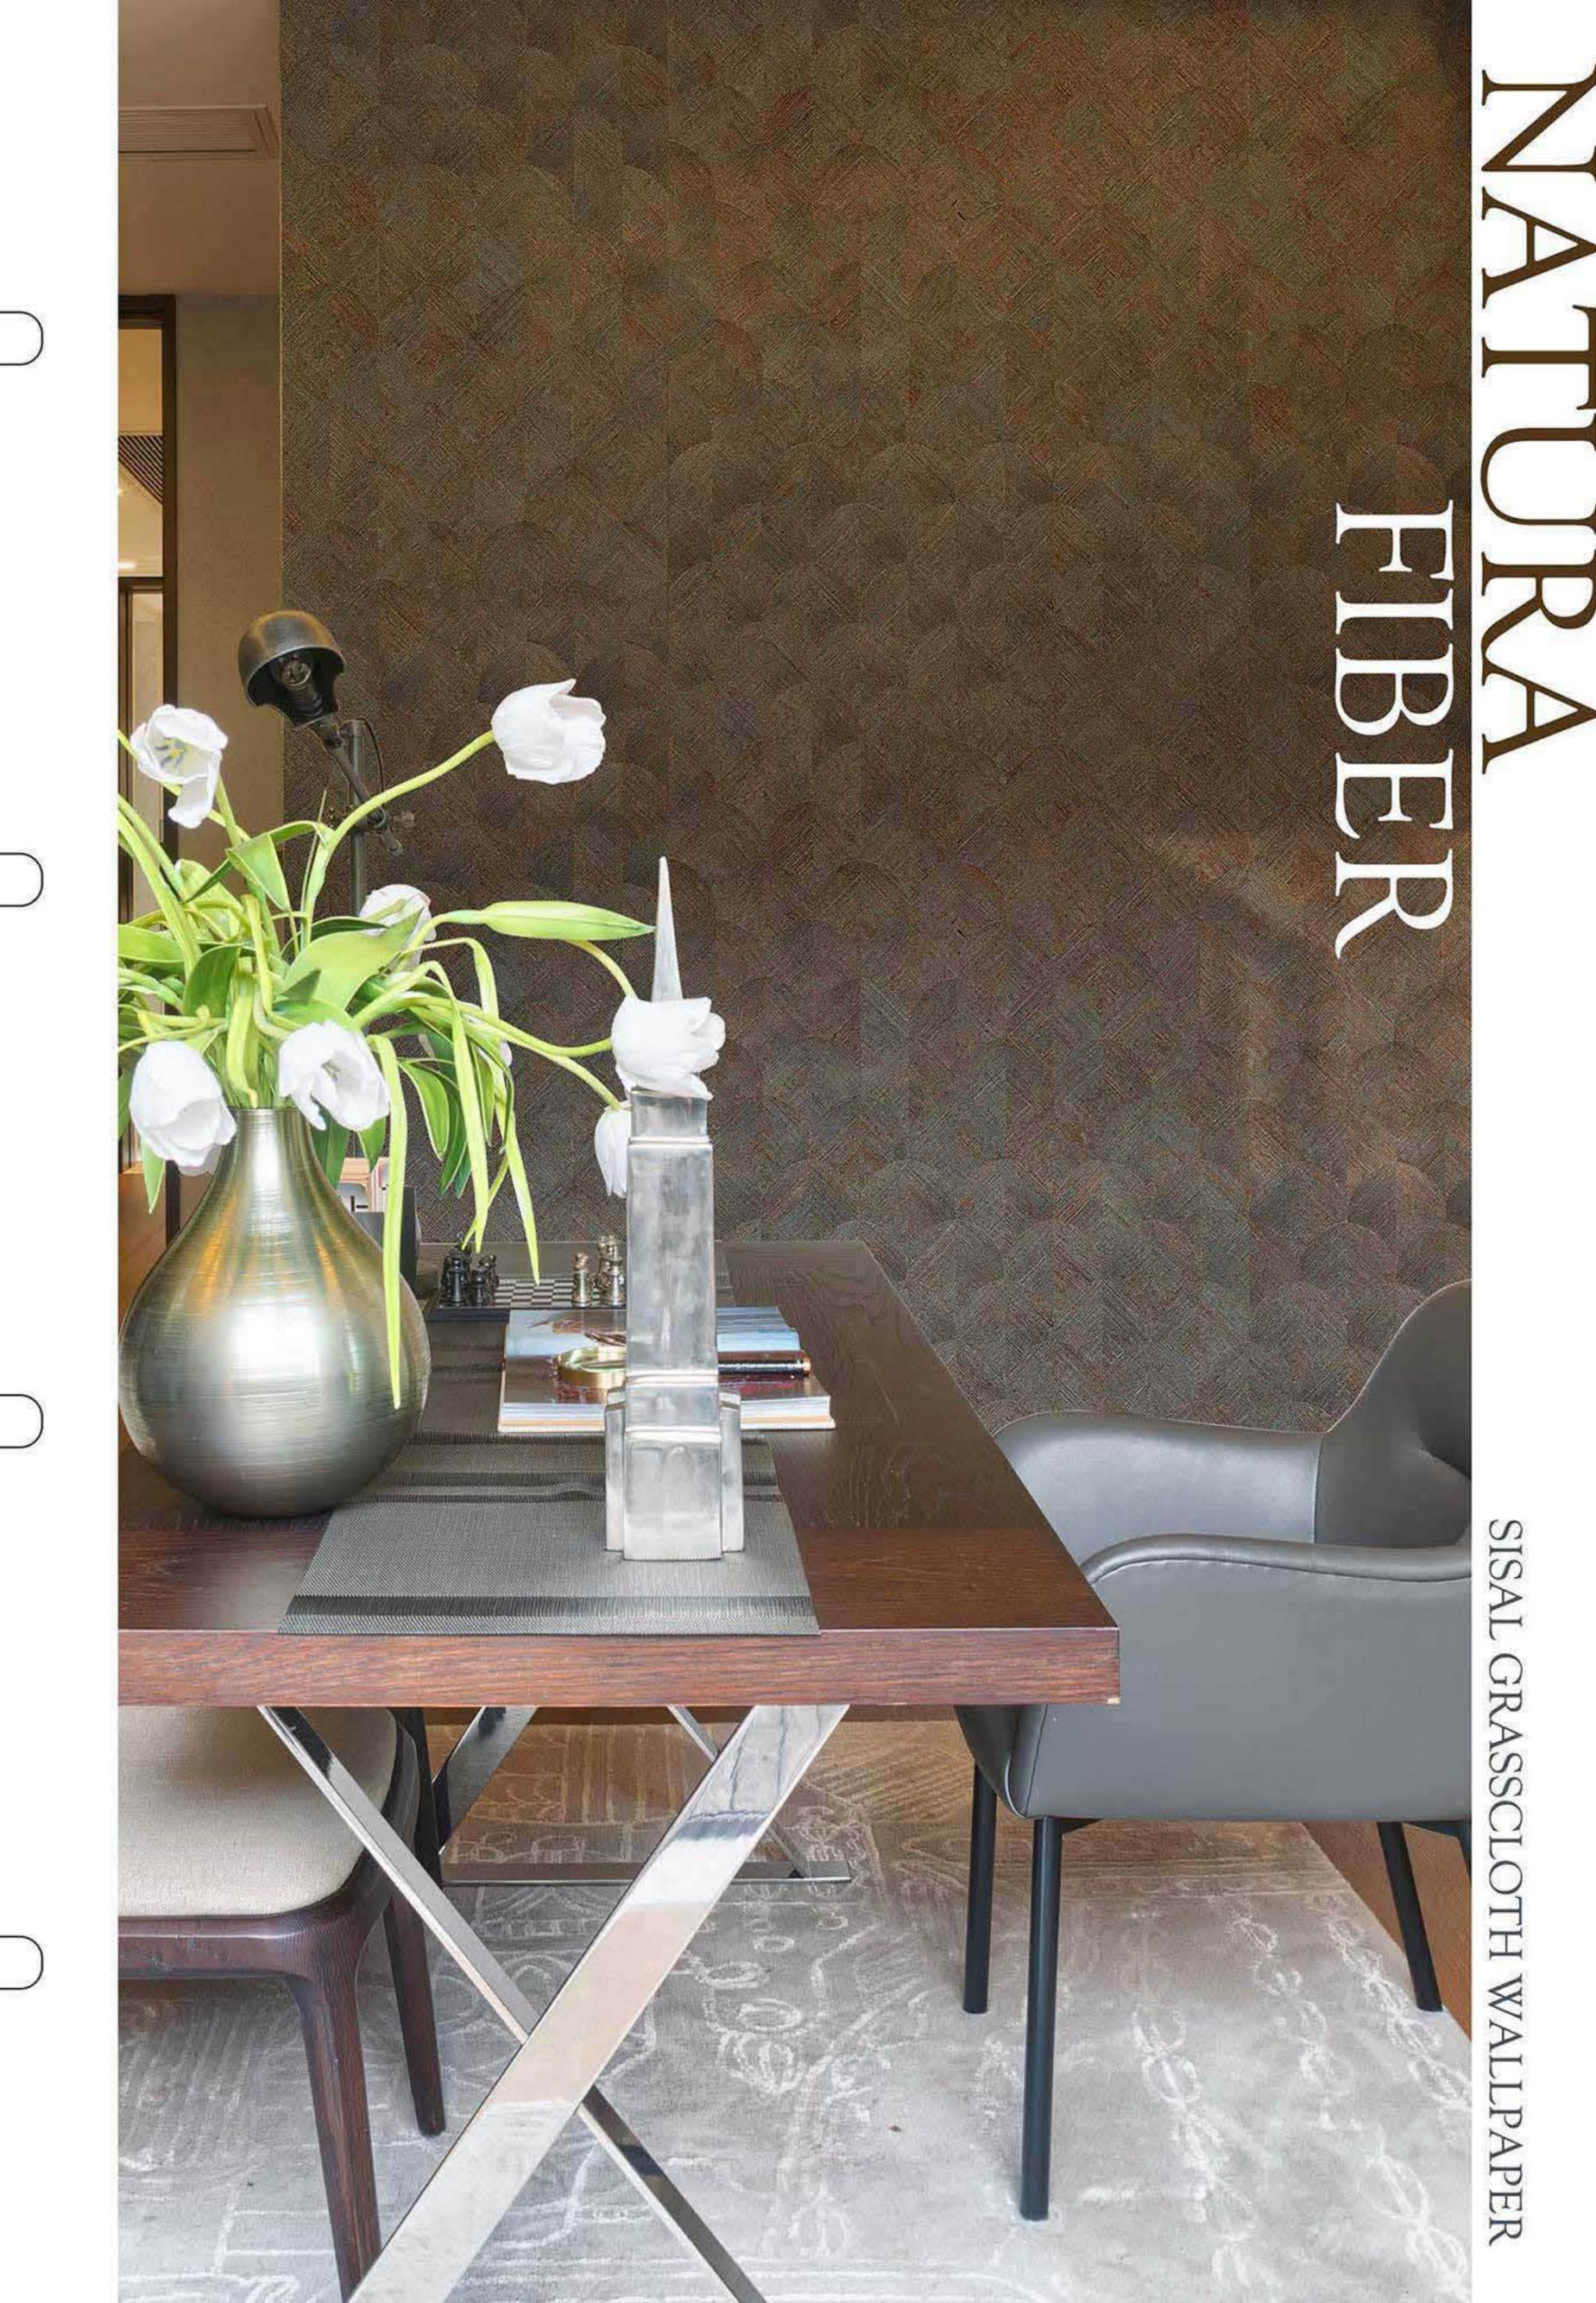

NATURAL WALLCOVERING

The most beautiful textures found in nature can also be showcased on the wall resulting into striking effects on the wall.

/ Products are made of abaca grasscloth

QY1204 Width: 0. 915m PG: 02